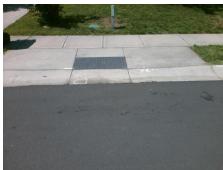

## **Access Compliance Report Public Rights-of-Way** (Curb Ramps)

Intersection ID: 43370 Main Street: SIMONTON\_DR Cross Street: SOBECK\_LN Location: S **Overall Compliance: No Severity Score:** 0.25 ADA ID: 6C6815BA89A8 Ramp Type: Perp Initial Pass/Fail: Pass

| Total Cost: | \$ | 2600.00 |
|-------------|----|---------|

| Field Measurements/Component Compliance |                       |        |                        |        |                       |      |  |
|-----------------------------------------|-----------------------|--------|------------------------|--------|-----------------------|------|--|
| Comp                                    | liance Description    | Data   | Comp                   | liance | Description           | Data |  |
| N/A                                     | Ramp Length (in)      | 48.0   | Yes                    | Ramp   | Slope (%)             | 7.8  |  |
| Yes                                     | Ramp Width (in)       | 48.0   | Yes Ramp XSlope (%)    |        | 4.7                   |      |  |
| N/A                                     | Flare Type LT         | Sloped | N/A                    | Flare  | Type RT               | N/A  |  |
| N/A                                     | Flare Slope LT (%)    | 4.2    | Yes Flare Slope RT (%) |        | Slope RT (%)          | 6.1  |  |
| N/A                                     | Flare Traversable LT? | Yes    | N/A                    | Flare  | Traversable RT?       | Yes  |  |
| Yes                                     | Landing Length (in)   | 48.0   | Yes                    | DWS    | Provided?             | Yes  |  |
| Yes                                     | Landing Width (in)    | 48.0   | Yes                    | DWS    | Contrast?             | Yes  |  |
| No                                      | Landing Slope (%)     | 2.5    | Yes                    | DWS    | Length (in)           | 24.0 |  |
| Yes                                     | Landing X Slope (%)   | 4.7    | Yes                    | DWS    | Full Width?           | Yes  |  |
| N/A                                     | Landing Curb? (Y/N)   | No     | Yes                    | DWS    | Offset (in)           | 1.0  |  |
| N/A                                     | Shared Landing?       | No     |                        |        |                       |      |  |
| Yes                                     | Gutter Ponding?       | No     | Yes                    | Gutte  | r Slope (%)           | 4.6  |  |
| Yes                                     | Gutter Lip Ht (in)    | 0.0    | No                     | Gutte  | r X Slope (%)         | 6.1  |  |
| N/A                                     | Painted X Walk1?      | No     | N/A                    | Paint  | ed X Walk2?           | N/A  |  |
|                                         | X Walk 1 Direction    | To NE  |                        | X Wa   | lk 2 Direction        | N/A  |  |
| N/A                                     | X Walk 1 Width (in)   | N/A    | N/A                    | X Wa   | lk 2 Width (in)       | N/A  |  |
|                                         | X Walk 1 Slope (%)    | 5.8    |                        | X Wa   | lk 2 Slope (%)        | N/A  |  |
|                                         | X Walk 1 X Slope (%)  | 5.4    |                        | X Wa   | lk 2 X Slope (%)      | N/A  |  |
| N/A                                     | Ramp inside XWalk1?   | N/A    | N/A                    | Ramp   | inside XWalk2?        | N/A  |  |
|                                         | Road Slope (%)        | N/A    | N/A                    | Clear  | Space?                | Yes  |  |
|                                         | Road X Slope (%)      | N/A    | N/A                    | Clear  | Space to XWalk (in)   | N/A  |  |
| Yes                                     | Any Obstructions?     | No     | Yes                    | Storm  | Grate/Utility Hazard? | No   |  |
|                                         | Obstruction Type      |        |                        | Storm  | Grate/Utility Type    |      |  |
|                                         |                       | N/A    |                        |        |                       | N/A  |  |
|                                         |                       |        | Yes                    | Surfa  | ce Condition? (G/P)   | Good |  |
|                                         |                       |        |                        |        |                       |      |  |