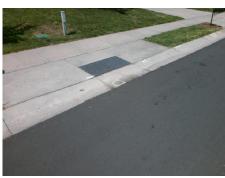

## **Access Compliance Report Public Rights-of-Way** (Curb Ramps)

Intersection ID: 43370 Main Street: SIMONTON\_DR Cross Street: SOBECK\_LN Location: S **Overall Compliance: No Severity Score:** 0.25 ADA ID: 6C6815BA89A8 Ramp Type: Perp Initial Pass/Fail: Pass

| Total Cost: | \$ | 2600.00 |
|-------------|----|---------|

| Field Measurements/Component Compliance |                       |        |                        |        |                       |      |  |
|-----------------------------------------|-----------------------|--------|------------------------|--------|-----------------------|------|--|
| Comp                                    | liance Description    | Data   | Comp                   | liance | Description           | Data |  |
| N/A                                     | Ramp Length (in)      | 48.0   | Yes                    | Ramp   | Slope (%)             | 7.8  |  |
| Yes                                     | Ramp Width (in)       | 48.0   | Yes Ramp XSlope (%)    |        | 4.7                   |      |  |
| N/A                                     | Flare Type LT         | Sloped | N/A                    | Flare  | Type RT               | N/A  |  |
| N/A                                     | Flare Slope LT (%)    | 4.2    | Yes Flare Slope RT (%) |        | Slope RT (%)          | 6.1  |  |
| N/A                                     | Flare Traversable LT? | Yes    | N/A                    | Flare  | Traversable RT?       | Yes  |  |
| Yes                                     | Landing Length (in)   | 48.0   | Yes                    | DWS    | Provided?             | Yes  |  |
| Yes                                     | Landing Width (in)    | 48.0   | Yes                    | DWS    | Contrast?             | Yes  |  |
| No                                      | Landing Slope (%)     | 2.5    | Yes                    | DWS    | Length (in)           | 24.0 |  |
| Yes                                     | Landing X Slope (%)   | 4.7    | Yes                    | DWS    | Full Width?           | Yes  |  |
| N/A                                     | Landing Curb? (Y/N)   | No     | Yes                    | DWS    | Offset (in)           | 1.0  |  |
| N/A                                     | Shared Landing?       | No     |                        |        |                       |      |  |
| Yes                                     | Gutter Ponding?       | No     | Yes                    | Gutte  | r Slope (%)           | 4.6  |  |
| Yes                                     | Gutter Lip Ht (in)    | 0.0    | No                     | Gutte  | r X Slope (%)         | 6.1  |  |
| N/A                                     | Painted X Walk1?      | No     | N/A                    | Paint  | ed X Walk2?           | N/A  |  |
|                                         | X Walk 1 Direction    | To NE  |                        | X Wa   | lk 2 Direction        | N/A  |  |
| N/A                                     | X Walk 1 Width (in)   | N/A    | N/A                    | X Wa   | lk 2 Width (in)       | N/A  |  |
|                                         | X Walk 1 Slope (%)    | 5.8    |                        | X Wa   | lk 2 Slope (%)        | N/A  |  |
|                                         | X Walk 1 X Slope (%)  | 5.4    |                        | X Wa   | lk 2 X Slope (%)      | N/A  |  |
| N/A                                     | Ramp inside XWalk1?   | N/A    | N/A                    | Ramp   | inside XWalk2?        | N/A  |  |
|                                         | Road Slope (%)        | N/A    | N/A                    | Clear  | Space?                | Yes  |  |
|                                         | Road X Slope (%)      | N/A    | N/A                    | Clear  | Space to XWalk (in)   | N/A  |  |
| Yes                                     | Any Obstructions?     | No     | Yes                    | Storm  | Grate/Utility Hazard? | No   |  |
|                                         | Obstruction Type      |        |                        | Storm  | Grate/Utility Type    |      |  |
|                                         |                       | N/A    |                        |        |                       | N/A  |  |
|                                         |                       |        | Yes                    | Surfa  | ce Condition? (G/P)   | Good |  |
|                                         |                       |        |                        |        |                       |      |  |