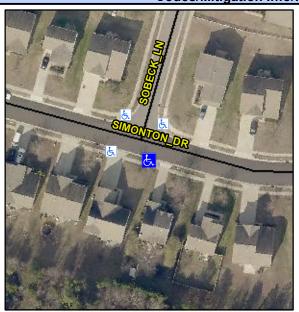

## **Access Compliance Report Public Rights-of-Way** (Curb Ramps)

Intersection ID: 43370 Main Street: SIMONTON\_DR Cross Street: SOBECK\_LN Location: S **Overall Compliance: No Severity Score:** 0.25 ADA ID: 6C6815BA89A8 Ramp Type: Perp Initial Pass/Fail: Pass