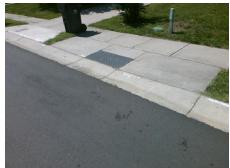

## **Access Compliance Report Public Rights-of-Way** (Curb Ramps)

Intersection ID: 43370 Main Street: SIMONTON\_DR Cross Street: SOBECK\_LN Location: S **Overall Compliance: No Severity Score:** 0.25 ADA ID: 6C6815BA89A8 Ramp Type: Perp Initial Pass/Fail: Pass

| Total Cost: | \$ | 2600.00 |
|-------------|----|---------|

| Field Measurements/Component Compliance |                       |        |                        |        |                       |      |  |
|-----------------------------------------|-----------------------|--------|------------------------|--------|-----------------------|------|--|
| Comp                                    | liance Description    | Data   | Comp                   | liance | Description           | Data |  |
| N/A                                     | Ramp Length (in)      | 48.0   | Yes                    | Ramp   | Slope (%)             | 7.8  |  |
| Yes                                     | Ramp Width (in)       | 48.0   | Yes Ramp XSlope (%)    |        | 4.7                   |      |  |
| N/A                                     | Flare Type LT         | Sloped | N/A                    | Flare  | Type RT               | N/A  |  |
| N/A                                     | Flare Slope LT (%)    | 4.2    | Yes Flare Slope RT (%) |        | Slope RT (%)          | 6.1  |  |
| N/A                                     | Flare Traversable LT? | Yes    | N/A                    | Flare  | Traversable RT?       | Yes  |  |
| Yes                                     | Landing Length (in)   | 48.0   | Yes                    | DWS    | Provided?             | Yes  |  |
| Yes                                     | Landing Width (in)    | 48.0   | Yes                    | DWS    | Contrast?             | Yes  |  |
| No                                      | Landing Slope (%)     | 2.5    | Yes                    | DWS    | Length (in)           | 24.0 |  |
| Yes                                     | Landing X Slope (%)   | 4.7    | Yes                    | DWS    | Full Width?           | Yes  |  |
| N/A                                     | Landing Curb? (Y/N)   | No     | Yes                    | DWS    | Offset (in)           | 1.0  |  |
| N/A                                     | Shared Landing?       | No     |                        |        |                       |      |  |
| Yes                                     | Gutter Ponding?       | No     | Yes                    | Gutte  | r Slope (%)           | 4.6  |  |
| Yes                                     | Gutter Lip Ht (in)    | 0.0    | No                     | Gutte  | r X Slope (%)         | 6.1  |  |
| N/A                                     | Painted X Walk1?      | No     | N/A                    | Paint  | ed X Walk2?           | N/A  |  |
|                                         | X Walk 1 Direction    | To NE  |                        | X Wa   | lk 2 Direction        | N/A  |  |
| N/A                                     | X Walk 1 Width (in)   | N/A    | N/A                    | X Wa   | lk 2 Width (in)       | N/A  |  |
|                                         | X Walk 1 Slope (%)    | 5.8    |                        | X Wa   | lk 2 Slope (%)        | N/A  |  |
|                                         | X Walk 1 X Slope (%)  | 5.4    |                        | X Wa   | lk 2 X Slope (%)      | N/A  |  |
| N/A                                     | Ramp inside XWalk1?   | N/A    | N/A                    | Ramp   | inside XWalk2?        | N/A  |  |
|                                         | Road Slope (%)        | N/A    | N/A                    | Clear  | Space?                | Yes  |  |
|                                         | Road X Slope (%)      | N/A    | N/A                    | Clear  | Space to XWalk (in)   | N/A  |  |
| Yes                                     | Any Obstructions?     | No     | Yes                    | Storm  | Grate/Utility Hazard? | No   |  |
|                                         | Obstruction Type      |        |                        | Storm  | Grate/Utility Type    |      |  |
|                                         |                       | N/A    |                        |        |                       | N/A  |  |
|                                         |                       |        | Yes                    | Surfa  | ce Condition? (G/P)   | Good |  |
|                                         |                       |        |                        |        |                       |      |  |