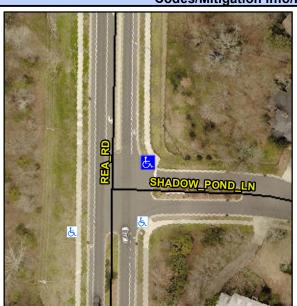

## Access Compliance Report Public Rights-of-Way (Curb Ramps)

Intersection ID: 25058Main Street: REA\_RDCross Street: SHADOW\_POND\_LNLocation: NEADA ID: 6C6AFE4CF1F7Ramp Type: PerpDiagInitial Pass/Fail: FailOverall Compliance: NoSeverity Score: 10

Codes/Mitigation Info/Possible Solution

Field Measurements/Component Compliance

Street 1 Name REA RD
Stop Condition-Street 2 None
Street 2 Name SHADOW POND LN
Stop Condition-Street 1 StopSign

Possible Solutions: