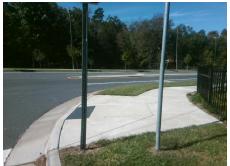

## Access Compliance Report Public Rights-of-Way (Curb Ramps)

Intersection ID: 25058Main Street: REA\_RDCross Street: SHADOW\_POND\_LNLocation: NEADA ID: 6C6AFE4CF1F7Ramp Type: PerpDiagInitial Pass/Fail: FailOverall Compliance: NoSeverity Score: 10

Remove & Replace Curb Ramp With Two New Directional Ramps or Equivalent.

Surveyor Notes:

N/A

PROW/ADA:

Not Found, R304.5.1, R304.5.3

Total Cost: \$ 3200.00

| Field Measurements/Component Compliance |                       |      |                        |                             |      |
|-----------------------------------------|-----------------------|------|------------------------|-----------------------------|------|
| Compliance Description                  |                       | Data | Compliance Description |                             | Data |
| N/A                                     | Ramp Length (in)      | 89.5 | Yes                    | Ramp Slope (%)              | 6.9  |
| No                                      | Ramp Width (in)       | 47.5 | No                     | Ramp XSlope (%)             | 5.0  |
| N/A                                     | Flare Type LT         | N/A  | N/A                    | Flare Type RT               | N/A  |
| N/A                                     | Flare Slope LT (%)    | N/A  | N/A                    | Flare Slope RT (%)          | N/A  |
| N/A                                     | Flare Traversable LT? | N/A  | N/A                    | Flare Traversable RT?       | N/A  |
| N/A                                     | Landing Length (in)   | N/A  | N/A                    | DWS Provided?               | N/A  |
| N/A                                     | Landing Width (in)    | N/A  | N/A                    | DWS Contrast?               | N/A  |
| N/A                                     | Landing Slope (%)     | N/A  | N/A                    | DWS Length (in)             | N/A  |
| N/A                                     | Landing X Slope (%)   | N/A  | N/A                    | DWS Full Width?             | N/A  |
| N/A                                     | Landing Curb? (Y/N)   | N/A  | N/A                    | DWS Offset (in)             | N/A  |
| N/A                                     | Shared Landing?       | N/A  |                        |                             |      |
| N/A                                     | Gutter Ponding?       | N/A  | N/A                    | Gutter Slope (%)            | N/A  |
| N/A                                     | Gutter Lip Ht (in)    | N/A  | N/A                    | Gutter X Slope (%)          | N/A  |
| N/A                                     | Painted X Walk1?      | No   | N/A                    | Painted X Walk2?            | No   |
|                                         | X Walk 1 Direction    | To W |                        | X Walk 2 Direction          | To S |
| N/A                                     | X Walk 1 Width (in)   | N/A  | N/A                    | X Walk 2 Width (in)         | N/A  |
|                                         | X Walk 1 Slope (%)    | 0.9  |                        | X Walk 2 Slope (%)          | 5.9  |
|                                         | X Walk 1 X Slope (%)  | 5.7  |                        | X Walk 2 X Slope (%)        | 0.3  |
| N/A                                     | Ramp inside XWalk1?   | N/A  | N/A                    | Ramp inside XWalk2?         | N/A  |
|                                         | Road Slope (%)        | 2.7  | N/A                    | Clear Space?                | N/A  |
|                                         | Road X Slope (%)      | 5.9  | N/A                    | Clear Space to XWalk (in)   | N/A  |
| N/A                                     | Any Obstructions?     | N/A  | N/A                    | Storm Grate/Utility Hazard? | N/A  |
|                                         | Obstruction Type      |      |                        | Storm Grate/Utility Type    |      |
|                                         |                       | N/A  |                        |                             | N/A  |
|                                         |                       |      | Yes                    | Surface Condition? (G/P)    | Good |
| _                                       |                       |      |                        |                             |      |