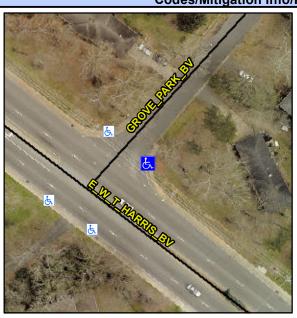

## Access Compliance Report Public Rights-of-Way (Curb Ramps)

Intersection ID: 11731 Main Street: E\_W\_T\_HARRIS\_BV Cross Street: GROVE\_PARK\_BV Location: E

ADA ID: 6C6CF30C6219 Ramp Type: PerpDiag Initial Pass/Fail: Fail Overall Compliance: No Severity Score: 13.75

## Field Measurements/Component Compliance

Street 1 Name
Stop Condition-Street 2
Street 2 Name
Stop Condition-Street 1

GROVE PARK BV StopSign E W T HARRIS BV None Possible Solutions:

Remove & Replace Curb Ramp With Two New Directional Ramps or Equivalent.