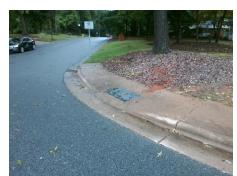

Surveyor Notes:

N/A

PROW/ADA:

Not Found, R304.2.2, R304.5.3

Total Cost: \$ 3200.00

|                        | Field Measure         | ements/C | <u>ompo</u>            | nent Compliar    | nce          |       |
|------------------------|-----------------------|----------|------------------------|------------------|--------------|-------|
| Compliance Description |                       | Data     | Compliance Description |                  | Data         |       |
| N/A                    | Ramp Length (in)      | 61.0     | No                     | Ramp Slope (%    | )            | 9.7   |
| Yes                    | Ramp Width (in)       | 48.0     | No                     | Ramp XSlope (9   | %)           | 3.2   |
| N/A                    | Flare Type LT         | N/A      | N/A                    | Flare Type RT    |              | N/A   |
| N/A                    | Flare Slope LT (%)    | N/A      | N/A                    | Flare Slope RT   | (%)          | N/A   |
| N/A                    | Flare Traversable LT? | N/A      | N/A                    | Flare Traversab  | le RT?       | N/A   |
| N/A                    | Landing Length (in)   | N/A      | N/A                    | DWS Provided?    | )            | N/A   |
| N/A                    | Landing Width (in)    | N/A      | N/A                    | DWS Contrast?    |              | N/A   |
| N/A                    | Landing Slope (%)     | N/A      | N/A                    | DWS Length (in   | )            | N/A   |
| N/A                    | Landing X Slope (%)   | N/A      | N/A                    | DWS Full Width   | ?            | N/A   |
| N/A                    | Landing Curb? (Y/N)   | N/A      | N/A                    | DWS Offset (in)  |              | N/A   |
| N/A                    | Shared Landing?       | N/A      |                        |                  |              |       |
| N/A                    | Gutter Ponding?       | N/A      | N/A                    | Gutter Slope (%  | )            | N/A   |
| N/A                    | Gutter Lip Ht (in)    | N/A      | N/A                    | Gutter X Slope   | (%)          | N/A   |
| N/A                    | Painted X Walk1?      | No       | N/A                    | Painted X Walk   | 2?           | No    |
|                        | X Walk 1 Direction    | To NW    |                        | X Walk 2 Directi | ion          | To SW |
| N/A                    | X Walk 1 Width (in)   | N/A      | N/A                    | X Walk 2 Width   | (in)         | N/A   |
|                        | X Walk 1 Slope (%)    | 0.4      |                        | X Walk 2 Slope   | (%)          | 2.7   |
|                        | X Walk 1 X Slope (%)  | 4.0      |                        | X Walk 2 X Slop  | oe (%)       | 0.3   |
| N/A                    | Ramp inside XWalk1?   | N/A      | N/A                    | Ramp inside XV   | Valk2?       | N/A   |
|                        | Road Slope (%)        | 2.8      | N/A                    | Clear Space?     |              | N/A   |
|                        | Road X Slope (%)      | 0.7      | N/A                    | Clear Space to   | XWalk (in)   | N/A   |
| N/A                    | Any Obstructions?     | N/A      | N/A                    | Storm Grate/Uti  | lity Hazard? | N/A   |
|                        | Obstruction Type      |          | l                      | Storm Grate/Uti  | lity Type    |       |
|                        |                       | N/A      |                        |                  |              | N/A   |
|                        |                       |          |                        |                  |              |       |

Yes

Surface Condition? (G/P)

Good