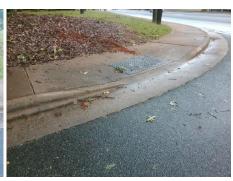

Surveyor Notes:

N/A

PROW/ADA:

Not Found, R304.2.2, R304.5.3

Total Cost: \$ 3200.00

|                        | Field Measure         | ements/C | <u>ompo</u>            | nent Compliar    | nce          |       |
|------------------------|-----------------------|----------|------------------------|------------------|--------------|-------|
| Compliance Description |                       | Data     | Compliance Description |                  | Data         |       |
| N/A                    | Ramp Length (in)      | 61.0     | No                     | Ramp Slope (%    | )            | 9.7   |
| Yes                    | Ramp Width (in)       | 48.0     | No                     | Ramp XSlope (9   | %)           | 3.2   |
| N/A                    | Flare Type LT         | N/A      | N/A                    | Flare Type RT    |              | N/A   |
| N/A                    | Flare Slope LT (%)    | N/A      | N/A                    | Flare Slope RT   | (%)          | N/A   |
| N/A                    | Flare Traversable LT? | N/A      | N/A                    | Flare Traversab  | le RT?       | N/A   |
| N/A                    | Landing Length (in)   | N/A      | N/A                    | DWS Provided?    | )            | N/A   |
| N/A                    | Landing Width (in)    | N/A      | N/A                    | DWS Contrast?    |              | N/A   |
| N/A                    | Landing Slope (%)     | N/A      | N/A                    | DWS Length (in   | )            | N/A   |
| N/A                    | Landing X Slope (%)   | N/A      | N/A                    | DWS Full Width   | ?            | N/A   |
| N/A                    | Landing Curb? (Y/N)   | N/A      | N/A                    | DWS Offset (in)  |              | N/A   |
| N/A                    | Shared Landing?       | N/A      |                        |                  |              |       |
| N/A                    | Gutter Ponding?       | N/A      | N/A                    | Gutter Slope (%  | )            | N/A   |
| N/A                    | Gutter Lip Ht (in)    | N/A      | N/A                    | Gutter X Slope   | (%)          | N/A   |
| N/A                    | Painted X Walk1?      | No       | N/A                    | Painted X Walk   | 2?           | No    |
|                        | X Walk 1 Direction    | To NW    |                        | X Walk 2 Directi | ion          | To SW |
| N/A                    | X Walk 1 Width (in)   | N/A      | N/A                    | X Walk 2 Width   | (in)         | N/A   |
|                        | X Walk 1 Slope (%)    | 0.4      |                        | X Walk 2 Slope   | (%)          | 2.7   |
|                        | X Walk 1 X Slope (%)  | 4.0      |                        | X Walk 2 X Slop  | oe (%)       | 0.3   |
| N/A                    | Ramp inside XWalk1?   | N/A      | N/A                    | Ramp inside XV   | Valk2?       | N/A   |
|                        | Road Slope (%)        | 2.8      | N/A                    | Clear Space?     |              | N/A   |
|                        | Road X Slope (%)      | 0.7      | N/A                    | Clear Space to   | XWalk (in)   | N/A   |
| N/A                    | Any Obstructions?     | N/A      | N/A                    | Storm Grate/Uti  | lity Hazard? | N/A   |
|                        | Obstruction Type      |          | l                      | Storm Grate/Uti  | lity Type    |       |
|                        |                       | N/A      |                        |                  |              | N/A   |
|                        |                       |          |                        |                  |              |       |

Yes

Surface Condition? (G/P)

Good