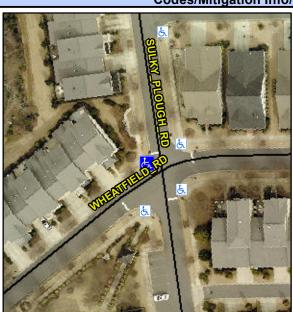

## Access Compliance Report Public Rights-of-Way (Curb Ramps)

Intersection ID: 48366Main Street:WHEATFIELD\_RDCross Street:SULKY\_PLOUGH\_RDLocation:NWADA ID: 6C6EB36E23BCRamp Type:PerpDiagInitial Pass/Fail:FailOverall Compliance:NoSeverity Score:1.25