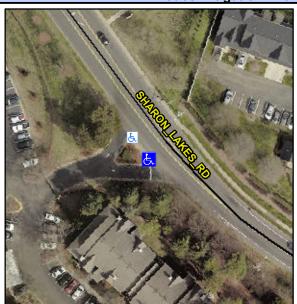

## Access Compliance Report Public Rights-of-Way (Curb Ramps)

Intersection ID: 10037795Main Street:SHARON\_LAKES\_RDCross Street:N/ALocation:SWADA ID: 6C702C59B976Ramp Type:MedianPerpInitial Pass/Fail:FailOverall Compliance:NoSeverity Score:25

## Field Measurements/Component Compliance

Street 1 Name ENTRANCE
Stop Condition-Street 2 StopSign
Street 2 Name N/A
Stop Condition-Street 1 N/A

Possible Solutions:

Remove & Replace Entire Ramp.

N

N

Surveyor Notes: