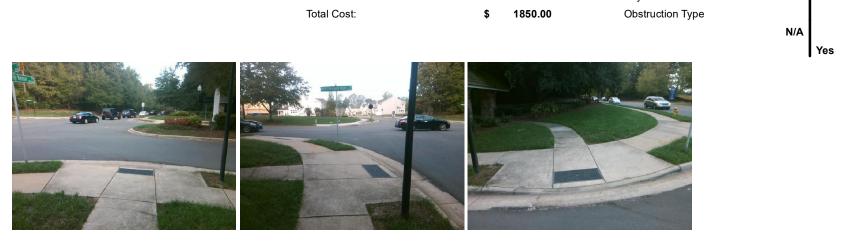

## Access Compliance Report Public Rights-of-Way (Curb Ramps)

| Interposition ID: 27772 Main Street: RRIADWICK IN |               |                               |                                                | Cross Street: NORTH_COMMUNITY_HOUSE_RD |                       |       |                        |                             | ee.  |
|---------------------------------------------------|---------------|-------------------------------|------------------------------------------------|----------------------------------------|-----------------------|-------|------------------------|-----------------------------|------|
| Intersection ID: 27772                            |               |                               |                                                |                                        |                       |       |                        | Location:                   | SE   |
| ADA ID: 6C7040CD9717 Ramp Type: Perp              |               |                               | Initial Pass/Fail: Fail Overall Compliance: No |                                        |                       |       |                        | o Severity Score:           | 37.5 |
| Codes/Mitigation Info/Possible Solution           |               |                               | Field Measurements/Component Compliance        |                                        |                       |       |                        |                             |      |
|                                                   |               | Possible Solutions:           | Compliance Description Data                    |                                        |                       | Comp  | Compliance Description |                             |      |
|                                                   | A States      | Remove & Replace Entire Ramp. | N/                                             | / <b>A</b>                             | Ramp Length (in)      | 106.0 | No                     | Ramp Slope (%)              | 11.7 |
| A BUILDER PROVIDE                                 |               |                               | Ye                                             | es                                     | Ramp Width (in)       | 49.0  | No                     | Ramp XSlope (%)             | 8.3  |
|                                                   | and and a     |                               | N/                                             | Ά                                      | Flare Type LT         | N/A   | N/A                    | Flare Type RT               | N/A  |
|                                                   |               |                               | N/                                             | A                                      | Flare Slope LT (%)    | N/A   | N/A                    | Flare Slope RT (%)          | N/A  |
| a E a                                             | WICK LN       |                               | N/                                             | A                                      | Flare Traversable LT? | N/A   | N/A                    | Flare Traversable RT?       | N/A  |
| ERIA                                              |               | 5                             | N/                                             | A                                      | Landing Length (in)   | N/A   | N/A                    | DWS Provided?               | N/A  |
| PAULSTON_RD                                       |               | Surveyor Notes:               | N/                                             | / <b>A</b>                             | Landing Width (in)    | N/A   | N/A                    | DWS Contrast?               | N/A  |
|                                                   | St. Jan Parts | N/A                           | N/                                             | / <b>A</b>                             | Landing Slope (%)     | N/A   | N/A                    | DWS Length (in)             | N/A  |
| 6 5 35                                            | 1. Call St    |                               | N/                                             | <b>/A</b>                              | Landing X Slope (%)   | N/A   | N/A                    | DWS Full Width?             | N/A  |
|                                                   | Superior and  |                               | N/                                             | <b>/A</b>                              | Landing Curb? (Y/N)   | N/A   | N/A                    | DWS Offset (in)             | N/A  |
|                                                   |               |                               | N/                                             | <b>/A</b>                              | Shared Landing?       | N/A   |                        |                             |      |
|                                                   |               | PROW/ADA:                     | N/                                             | <b>/A</b>                              | Gutter Ponding?       | N/A   | N/A                    | Gutter Slope (%)            | N/A  |
|                                                   |               | R304.2.2, R304.5.3            | N/                                             | Ά                                      | Gutter Lip Ht (in)    | N/A   | N/A                    | Gutter X Slope (%)          | N/A  |
|                                                   | We wanted and |                               | N/                                             | / <b>A</b>                             | Painted X Walk1?      | No    | N/A                    | Painted X Walk2?            | N/A  |
|                                                   |               |                               |                                                | X Walk 1 Direction                     | To N                  |       | X Walk 2 Direction     | N/A                         |      |
|                                                   |               |                               | N/                                             | A                                      | X Walk 1 Width (in)   | N/A   | N/A                    | X Walk 2 Width (in)         | N/A  |
| Street 1 Name                                     | BRIARWICK LN  |                               |                                                |                                        | X Walk 1 Slope (%)    | 5.8   |                        | X Walk 2 Slope (%)          | N/A  |
| Stop Condition-Street 2                           | StopSign      |                               |                                                |                                        | X Walk 1 X Slope (%)  | 6.0   |                        | X Walk 2 X Slope (%)        | N/A  |
| Street 2 Name                                     | N/A           |                               | N/                                             | <b>/A</b>                              | Ramp inside XWalk1?   | N/A   | N/A                    | Ramp inside XWalk2?         | N/A  |
| Stop Condition-Street 1                           | N/A           |                               |                                                |                                        | Road Slope (%)        | N/A   | N/A                    | Clear Space?                | N/A  |
|                                                   |               |                               |                                                |                                        | Road X Slope (%)      | N/A   | N/A                    | Clear Space to XWalk (in)   | N/A  |
|                                                   |               |                               | N                                              | / <b>A</b>                             | Any Obstructions?     | N/A   | N/A                    | Storm Grate/Utility Hazard? | N/A  |
|                                                   |               | Total Cost: \$ 1              | 850.00                                         |                                        | Obstruction Type      |       |                        | Storm Grate/Utility Type    |      |
|                                                   |               |                               |                                                |                                        |                       | N/A   |                        |                             | N/A  |