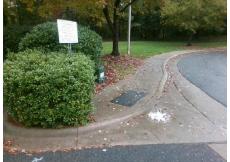

## Field Measurements/Component Compliance

Street 1 Name
Stop Condition-Street 2
Street 2 Name
Stop Condition-Street 1

ENTRANCE StopSign ENTRANCE None Possible Solutions:

Remove & Replace Curb Ramp With Two New Directional Ramps or Equivalent.

Surveyor Notes:

N/A

PROW/ADA:

Not Found, R304.2.2

Total Cost: \$ 3200.00

| Compliance Description |                       | Data | Compliance Description |                             | Data |
|------------------------|-----------------------|------|------------------------|-----------------------------|------|
| N/A                    | Ramp Length (in)      | 62.0 | No                     | Ramp Slope (%)              | 9.2  |
| Yes                    | Ramp Width (in)       | 48.0 | Yes                    | Ramp XSlope (%)             | 1.8  |
| N/A                    | Flare Type LT         | N/A  | N/A                    | Flare Type RT               | N/A  |
| N/A                    | Flare Slope LT (%)    | N/A  | N/A                    | Flare Slope RT (%)          | N/A  |
| N/A                    | Flare Traversable LT? | N/A  | N/A                    | Flare Traversable RT?       | N/A  |
| N/A                    | Landing Length (in)   | N/A  | N/A                    | DWS Provided?               | N/A  |
| N/A                    | Landing Width (in)    | N/A  | N/A                    | DWS Contrast?               | N/A  |
| N/A                    | Landing Slope (%)     | N/A  | N/A                    | DWS Length (in)             | N/A  |
| N/A                    | Landing X Slope (%)   | N/A  | N/A                    | DWS Full Width?             | N/A  |
| N/A                    | Landing Curb? (Y/N)   | N/A  | N/A                    | DWS Offset (in)             | N/A  |
| N/A                    | Shared Landing?       | N/A  |                        |                             |      |
| N/A                    | Gutter Ponding?       | N/A  | N/A                    | Gutter Slope (%)            | N/A  |
| N/A                    | Gutter Lip Ht (in)    | N/A  | N/A                    | Gutter X Slope (%)          | N/A  |
| N/A                    | Painted X Walk1?      | No   | N/A                    | Painted X Walk2?            | No   |
|                        | X Walk 1 Direction    | To S |                        | X Walk 2 Direction          | To E |
| N/A                    | X Walk 1 Width (in)   | N/A  | N/A                    | X Walk 2 Width (in)         | N/A  |
|                        | X Walk 1 Slope (%)    | 1.5  |                        | X Walk 2 Slope (%)          | 3.4  |
|                        | X Walk 1 X Slope (%)  | 1.9  |                        | X Walk 2 X Slope (%)        | 0.9  |
| N/A                    | Ramp inside XWalk1?   | N/A  | N/A                    | Ramp inside XWalk2?         | N/A  |
|                        | Road Slope (%)        | 1.4  | N/A                    | Clear Space?                | N/A  |
|                        | Road X Slope (%)      | 0.3  | N/A                    | Clear Space to XWalk (in)   | N/A  |
| N/A                    | Any Obstructions?     | N/A  | N/A                    | Storm Grate/Utility Hazard? | N/A  |
|                        | Obstruction Type      |      |                        | Storm Grate/Utility Type    |      |
|                        |                       | N/A  |                        |                             | N/A  |
|                        |                       |      | Yes                    | Surface Condition? (G/P)    | Good |