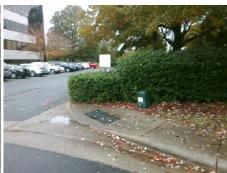

## Field Measurements/Component Compliance

Street 1 Name
Stop Condition-Street 2
Street 2 Name
Stop Condition-Street 1

ENTRANCE StopSign ENTRANCE None Possible Solutions:

Remove & Replace Curb Ramp With Two New Directional Ramps or Equivalent.

Surveyor Notes:

N/A

PROW/ADA:

Not Found, R304.2.2

Total Cost: \$ 3200.00

| Compliance Description |                       | Data | Compliance Description |                             | Data |
|------------------------|-----------------------|------|------------------------|-----------------------------|------|
| N/A                    | Ramp Length (in)      | 62.0 | No                     | Ramp Slope (%)              | 9.2  |
| Yes                    | Ramp Width (in)       | 48.0 | Yes                    | Ramp XSlope (%)             | 1.8  |
| N/A                    | Flare Type LT         | N/A  | N/A                    | Flare Type RT               | N/A  |
| N/A                    | Flare Slope LT (%)    | N/A  | N/A                    | Flare Slope RT (%)          | N/A  |
| N/A                    | Flare Traversable LT? | N/A  | N/A                    | Flare Traversable RT?       | N/A  |
| N/A                    | Landing Length (in)   | N/A  | N/A                    | DWS Provided?               | N/A  |
| N/A                    | Landing Width (in)    | N/A  | N/A                    | DWS Contrast?               | N/A  |
| N/A                    | Landing Slope (%)     | N/A  | N/A                    | DWS Length (in)             | N/A  |
| N/A                    | Landing X Slope (%)   | N/A  | N/A                    | DWS Full Width?             | N/A  |
| N/A                    | Landing Curb? (Y/N)   | N/A  | N/A                    | DWS Offset (in)             | N/A  |
| N/A                    | Shared Landing?       | N/A  |                        |                             |      |
| N/A                    | Gutter Ponding?       | N/A  | N/A                    | Gutter Slope (%)            | N/A  |
| N/A                    | Gutter Lip Ht (in)    | N/A  | N/A                    | Gutter X Slope (%)          | N/A  |
| N/A                    | Painted X Walk1?      | No   | N/A                    | Painted X Walk2?            | No   |
|                        | X Walk 1 Direction    | To S |                        | X Walk 2 Direction          | To E |
| N/A                    | X Walk 1 Width (in)   | N/A  | N/A                    | X Walk 2 Width (in)         | N/A  |
|                        | X Walk 1 Slope (%)    | 1.5  |                        | X Walk 2 Slope (%)          | 3.4  |
|                        | X Walk 1 X Slope (%)  | 1.9  |                        | X Walk 2 X Slope (%)        | 0.9  |
| N/A                    | Ramp inside XWalk1?   | N/A  | N/A                    | Ramp inside XWalk2?         | N/A  |
|                        | Road Slope (%)        | 1.4  | N/A                    | Clear Space?                | N/A  |
|                        | Road X Slope (%)      | 0.3  | N/A                    | Clear Space to XWalk (in)   | N/A  |
| N/A                    | Any Obstructions?     | N/A  | N/A                    | Storm Grate/Utility Hazard? | N/A  |
|                        | Obstruction Type      |      |                        | Storm Grate/Utility Type    |      |
|                        |                       | N/A  |                        |                             | N/A  |
|                        |                       |      | Yes                    | Surface Condition? (G/P)    | Good |