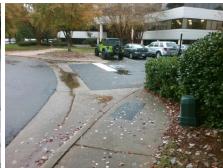

## Field Measurements/Component Compliance

Street 1 Name
Stop Condition-Street 2
Street 2 Name
Stop Condition-Street 1

ENTRANCE StopSign ENTRANCE None Possible Solutions:

Remove & Replace Curb Ramp With Two New Directional Ramps or Equivalent.

Surveyor Notes:

N/A

PROW/ADA:

Not Found, R304.2.2

Total Cost: \$ 3200.00

| Compliance Description |                       | Data | Compliance Description |                             | Data |
|------------------------|-----------------------|------|------------------------|-----------------------------|------|
| N/A                    | Ramp Length (in)      | 62.0 | No                     | Ramp Slope (%)              | 9.2  |
| Yes                    | Ramp Width (in)       | 48.0 | Yes                    | Ramp XSlope (%)             | 1.8  |
| N/A                    | Flare Type LT         | N/A  | N/A                    | Flare Type RT               | N/A  |
| N/A                    | Flare Slope LT (%)    | N/A  | N/A                    | Flare Slope RT (%)          | N/A  |
| N/A                    | Flare Traversable LT? | N/A  | N/A                    | Flare Traversable RT?       | N/A  |
| N/A                    | Landing Length (in)   | N/A  | N/A                    | DWS Provided?               | N/A  |
| N/A                    | Landing Width (in)    | N/A  | N/A                    | DWS Contrast?               | N/A  |
| N/A                    | Landing Slope (%)     | N/A  | N/A                    | DWS Length (in)             | N/A  |
| N/A                    | Landing X Slope (%)   | N/A  | N/A                    | DWS Full Width?             | N/A  |
| N/A                    | Landing Curb? (Y/N)   | N/A  | N/A                    | DWS Offset (in)             | N/A  |
| N/A                    | Shared Landing?       | N/A  |                        |                             |      |
| N/A                    | Gutter Ponding?       | N/A  | N/A                    | Gutter Slope (%)            | N/A  |
| N/A                    | Gutter Lip Ht (in)    | N/A  | N/A                    | Gutter X Slope (%)          | N/A  |
| N/A                    | Painted X Walk1?      | No   | N/A                    | Painted X Walk2?            | No   |
|                        | X Walk 1 Direction    | To S |                        | X Walk 2 Direction          | To E |
| N/A                    | X Walk 1 Width (in)   | N/A  | N/A                    | X Walk 2 Width (in)         | N/A  |
|                        | X Walk 1 Slope (%)    | 1.5  |                        | X Walk 2 Slope (%)          | 3.4  |
|                        | X Walk 1 X Slope (%)  | 1.9  |                        | X Walk 2 X Slope (%)        | 0.9  |
| N/A                    | Ramp inside XWalk1?   | N/A  | N/A                    | Ramp inside XWalk2?         | N/A  |
|                        | Road Slope (%)        | 1.4  | N/A                    | Clear Space?                | N/A  |
|                        | Road X Slope (%)      | 0.3  | N/A                    | Clear Space to XWalk (in)   | N/A  |
| N/A                    | Any Obstructions?     | N/A  | N/A                    | Storm Grate/Utility Hazard? | N/A  |
|                        | Obstruction Type      |      |                        | Storm Grate/Utility Type    |      |
|                        |                       | N/A  |                        |                             | N/A  |
|                        |                       |      | Yes                    | Surface Condition? (G/P)    | Good |