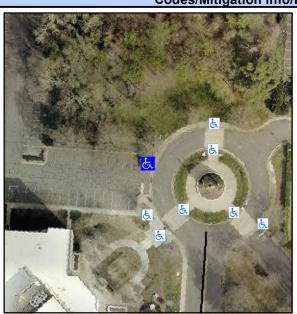

## Access Compliance Report Public Rights-of-Way (Curb Ramps)

Intersection ID: 10037649 Main Street: SEVENTY\_SEVEN\_CENTER\_DRCross Street: N/A Location: N

ADA ID: 6C72C313D008 Ramp Type: PerpDiag Initial Pass/Fail: Fail Overall Compliance: No Severity Score: 12.5