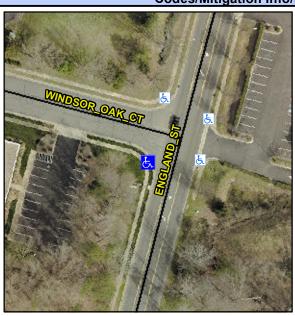

## Access Compliance Report Public Rights-of-Way (Curb Ramps)

Intersection ID: 21831 Main Street: ENGLAND\_ST Cross Street: WINDSOR\_OAK\_CT Location: SW

ADA ID: 6C771A3F72F0 Ramp Type: PerpDiag Initial Pass/Fail: Fail Overall Compliance: No Severity Score: 13.75