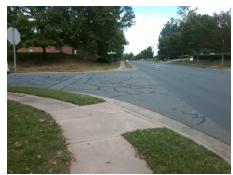

## Field Measurements/Component Compliance

Street 1 Name
Stop Condition-Street 2
Street 2 Name
Stop Condition-Street 1

ENGLAND ST None WINDSOR OAK CT StopSign Possible Solutions:

Remove & Replace Curb Ramp With
Two New Directional Ramps or
Equivalent.

Surveyor Notes:

N/A

PROW/ADA:

Not Found, R304.2.2, R304.5.3

Total Cost: \$ 3200.00

|     |                       | Data  |     | liance Description          | Data  |
|-----|-----------------------|-------|-----|-----------------------------|-------|
| N/A | Ramp Length (in)      | 93.0  | No  | Ramp Slope (%)              | 8.7   |
| Yes | Ramp Width (in)       | 48.0  | No  | Ramp XSlope (%)             | 4.1   |
| N/A | Flare Type LT         | N/A   | N/A | Flare Type RT               | N/A   |
| N/A | Flare Slope LT (%)    | N/A   | N/A | Flare Slope RT (%)          | N/A   |
| N/A | Flare Traversable LT? | N/A   | N/A | Flare Traversable RT?       | N/A   |
| N/A | Landing Length (in)   | N/A   | N/A | DWS Provided?               | N/A   |
| N/A | Landing Width (in)    | N/A   | N/A | DWS Contrast?               | N/A   |
| N/A | Landing Slope (%)     | N/A   | N/A | DWS Length (in)             | N/A   |
| N/A | Landing X Slope (%)   | N/A   | N/A | DWS Full Width?             | N/A   |
| N/A | Landing Curb? (Y/N)   | N/A   | N/A | DWS Offset (in)             | N/A   |
| N/A | Shared Landing?       | N/A   |     |                             |       |
| N/A | Gutter Ponding?       | N/A   | N/A | Gutter Slope (%)            | N/A   |
| N/A | Gutter Lip Ht (in)    | N/A   | N/A | Gutter X Slope (%)          | N/A   |
| N/A | Painted X Walk1?      | No    | N/A | Painted X Walk2?            | No    |
|     | X Walk 1 Direction    | To SE |     | X Walk 2 Direction          | To NE |
| N/A | X Walk 1 Width (in)   | N/A   | N/A | X Walk 2 Width (in)         | N/A   |
|     | X Walk 1 Slope (%)    | 2.1   |     | X Walk 2 Slope (%)          | 3.4   |
|     | X Walk 1 X Slope (%)  | 4.3   |     | X Walk 2 X Slope (%)        | 1.2   |
| N/A | Ramp inside XWalk1?   | N/A   | N/A | Ramp inside XWalk2?         | N/A   |
|     | Road Slope (%)        | 4.3   | N/A | Clear Space?                | N/A   |
|     | Road X Slope (%)      | 3.1   | N/A | Clear Space to XWalk (in)   | N/A   |
| N/A | Any Obstructions?     | N/A   | N/A | Storm Grate/Utility Hazard? | N/A   |
|     | Obstruction Type      |       |     | Storm Grate/Utility Type    |       |
|     |                       | N/A   |     |                             | N/A   |
|     |                       |       | Yes | Surface Condition? (G/P)    | Good  |