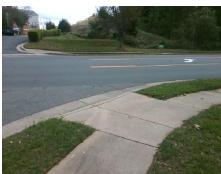

## Field Measurements/Component Compliance

Street 1 Name
Stop Condition-Street 2
Street 2 Name
Stop Condition-Street 1

ENGLAND ST None WINDSOR OAK CT StopSign Possible Solutions:

Remove & Replace Curb Ramp With
Two New Directional Ramps or
Equivalent.

Surveyor Notes:

N/A

PROW/ADA:

Not Found, R304.2.2, R304.5.3

Total Cost: \$ 3200.00

|     |                       | Data  |     | liance Description          | Data  |
|-----|-----------------------|-------|-----|-----------------------------|-------|
| N/A | Ramp Length (in)      | 93.0  | No  | Ramp Slope (%)              | 8.7   |
| Yes | Ramp Width (in)       | 48.0  | No  | Ramp XSlope (%)             | 4.1   |
| N/A | Flare Type LT         | N/A   | N/A | Flare Type RT               | N/A   |
| N/A | Flare Slope LT (%)    | N/A   | N/A | Flare Slope RT (%)          | N/A   |
| N/A | Flare Traversable LT? | N/A   | N/A | Flare Traversable RT?       | N/A   |
| N/A | Landing Length (in)   | N/A   | N/A | DWS Provided?               | N/A   |
| N/A | Landing Width (in)    | N/A   | N/A | DWS Contrast?               | N/A   |
| N/A | Landing Slope (%)     | N/A   | N/A | DWS Length (in)             | N/A   |
| N/A | Landing X Slope (%)   | N/A   | N/A | DWS Full Width?             | N/A   |
| N/A | Landing Curb? (Y/N)   | N/A   | N/A | DWS Offset (in)             | N/A   |
| N/A | Shared Landing?       | N/A   |     |                             |       |
| N/A | Gutter Ponding?       | N/A   | N/A | Gutter Slope (%)            | N/A   |
| N/A | Gutter Lip Ht (in)    | N/A   | N/A | Gutter X Slope (%)          | N/A   |
| N/A | Painted X Walk1?      | No    | N/A | Painted X Walk2?            | No    |
|     | X Walk 1 Direction    | To SE |     | X Walk 2 Direction          | To NE |
| N/A | X Walk 1 Width (in)   | N/A   | N/A | X Walk 2 Width (in)         | N/A   |
|     | X Walk 1 Slope (%)    | 2.1   |     | X Walk 2 Slope (%)          | 3.4   |
|     | X Walk 1 X Slope (%)  | 4.3   |     | X Walk 2 X Slope (%)        | 1.2   |
| N/A | Ramp inside XWalk1?   | N/A   | N/A | Ramp inside XWalk2?         | N/A   |
|     | Road Slope (%)        | 4.3   | N/A | Clear Space?                | N/A   |
|     | Road X Slope (%)      | 3.1   | N/A | Clear Space to XWalk (in)   | N/A   |
| N/A | Any Obstructions?     | N/A   | N/A | Storm Grate/Utility Hazard? | N/A   |
|     | Obstruction Type      |       |     | Storm Grate/Utility Type    |       |
|     |                       | N/A   |     |                             | N/A   |
|     |                       |       | Yes | Surface Condition? (G/P)    | Good  |