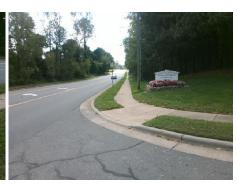

## Field Measurements/Component Compliance

Street 1 Name
Stop Condition-Street 2
Street 2 Name
Stop Condition-Street 1

ENGLAND ST None WINDSOR OAK CT StopSign Possible Solutions:

Remove & Replace Curb Ramp With
Two New Directional Ramps or
Equivalent.

Surveyor Notes:

N/A

PROW/ADA:

Not Found, R304.2.2, R304.5.3

Total Cost: \$ 3200.00

|     |                       | Data  |     | liance Description          | Data  |
|-----|-----------------------|-------|-----|-----------------------------|-------|
| N/A | Ramp Length (in)      | 93.0  | No  | Ramp Slope (%)              | 8.7   |
| Yes | Ramp Width (in)       | 48.0  | No  | Ramp XSlope (%)             | 4.1   |
| N/A | Flare Type LT         | N/A   | N/A | Flare Type RT               | N/A   |
| N/A | Flare Slope LT (%)    | N/A   | N/A | Flare Slope RT (%)          | N/A   |
| N/A | Flare Traversable LT? | N/A   | N/A | Flare Traversable RT?       | N/A   |
| N/A | Landing Length (in)   | N/A   | N/A | DWS Provided?               | N/A   |
| N/A | Landing Width (in)    | N/A   | N/A | DWS Contrast?               | N/A   |
| N/A | Landing Slope (%)     | N/A   | N/A | DWS Length (in)             | N/A   |
| N/A | Landing X Slope (%)   | N/A   | N/A | DWS Full Width?             | N/A   |
| N/A | Landing Curb? (Y/N)   | N/A   | N/A | DWS Offset (in)             | N/A   |
| N/A | Shared Landing?       | N/A   |     |                             |       |
| N/A | Gutter Ponding?       | N/A   | N/A | Gutter Slope (%)            | N/A   |
| N/A | Gutter Lip Ht (in)    | N/A   | N/A | Gutter X Slope (%)          | N/A   |
| N/A | Painted X Walk1?      | No    | N/A | Painted X Walk2?            | No    |
|     | X Walk 1 Direction    | To SE |     | X Walk 2 Direction          | To NE |
| N/A | X Walk 1 Width (in)   | N/A   | N/A | X Walk 2 Width (in)         | N/A   |
|     | X Walk 1 Slope (%)    | 2.1   |     | X Walk 2 Slope (%)          | 3.4   |
|     | X Walk 1 X Slope (%)  | 4.3   |     | X Walk 2 X Slope (%)        | 1.2   |
| N/A | Ramp inside XWalk1?   | N/A   | N/A | Ramp inside XWalk2?         | N/A   |
|     | Road Slope (%)        | 4.3   | N/A | Clear Space?                | N/A   |
|     | Road X Slope (%)      | 3.1   | N/A | Clear Space to XWalk (in)   | N/A   |
| N/A | Any Obstructions?     | N/A   | N/A | Storm Grate/Utility Hazard? | N/A   |
|     | Obstruction Type      |       |     | Storm Grate/Utility Type    |       |
|     |                       | N/A   |     |                             | N/A   |
|     |                       |       | Yes | Surface Condition? (G/P)    | Good  |