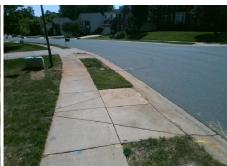

## Access Compliance Report Public Rights-of-Way (Curb Ramps)

Intersection ID: 28376Main Street:GEORGIAN\_HALL\_DRCross Street:SOUTHAMPTON\_COMMONS\_DRLocation:NWADA ID: 6C7E9583A4FFRamp Type:PerpInitial Pass/Fail:FailOverall Compliance:NoSeverity Score:25

|          | H |
|----------|---|
|          |   |
|          |   |
| <b>3</b> |   |

1850.00

| Compl | iance Description     | Data | Compl | iance Description           | Data |
|-------|-----------------------|------|-------|-----------------------------|------|
| N/A   | Ramp Length (in)      | 48.0 | Yes   | Ramp Slope (%)              | 7.2  |
| Yes   | Ramp Width (in)       | 48.0 | No    | Ramp XSlope (%)             | 7.1  |
| N/A   | Flare Type LT         | N/A  | N/A   | Flare Type RT               | N/A  |
| N/A   | Flare Slope LT (%)    | N/A  | N/A   | Flare Slope RT (%)          | N/A  |
| N/A   | Flare Traversable LT? | N/A  | N/A   | Flare Traversable RT?       | N/A  |
| N/A   | Landing Length (in)   | N/A  | N/A   | DWS Provided?               | N/A  |
| N/A   | Landing Width (in)    | N/A  | N/A   | DWS Contrast?               | N/A  |
| N/A   | Landing Slope (%)     | N/A  | N/A   | DWS Length (in)             | N/A  |
| N/A   | Landing X Slope (%)   | N/A  | N/A   | DWS Full Width?             | N/A  |
| N/A   | Landing Curb? (Y/N)   | N/A  | N/A   | DWS Offset (in)             | N/A  |
| N/A   | Shared Landing?       | N/A  |       |                             |      |
| N/A   | Gutter Ponding?       | N/A  | N/A   | Gutter Slope (%)            | N/A  |
| N/A   | Gutter Lip Ht (in)    | N/A  | N/A   | Gutter X Slope (%)          | N/A  |
| N/A   | Painted X Walk1?      | No   | N/A   | Painted X Walk2?            | N/A  |
|       | X Walk 1 Direction    | To S |       | X Walk 2 Direction          | N/A  |
| N/A   | X Walk 1 Width (in)   | N/A  | N/A   | X Walk 2 Width (in)         | N/A  |
|       | X Walk 1 Slope (%)    | 4.4  |       | X Walk 2 Slope (%)          | N/A  |
|       | X Walk 1 X Slope (%)  | 5.9  |       | X Walk 2 X Slope (%)        | N/A  |
| N/A   | Ramp inside XWalk1?   | N/A  | N/A   | Ramp inside XWalk2?         | N/A  |
|       | Road Slope (%)        | N/A  | N/A   | Clear Space?                | N/A  |
|       | Road X Slope (%)      | N/A  | N/A   | Clear Space to XWalk (in)   | N/A  |
| N/A   | Any Obstructions?     | N/A  | N/A   | Storm Grate/Utility Hazard? | N/A  |
|       | Obstruction Type      |      |       | Storm Grate/Utility Type    |      |
|       |                       | N/A  |       |                             | N/A  |
|       |                       |      | Yes   | Surface Condition? (G/P)    | Good |