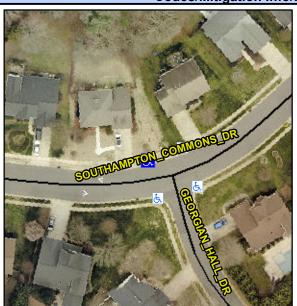

## Access Compliance Report Public Rights-of-Way (Curb Ramps)

Intersection ID: 28376Main Street:GEORGIAN\_HALL\_DRCross Street:SOUTHAMPTON\_COMMONS\_DRLocation:NWADA ID: 6C7E9583A4FFRamp Type:PerpInitial Pass/Fail:FailOverall Compliance:NoSeverity Score:25

## Field Measurements/Component Compliance

| Street 1 Name           | SOUTHAMPTON COMMONS DR |
|-------------------------|------------------------|
| Stop Condition-Street 2 | None                   |
| Street 2 Name           | N/A                    |
| Stop Condition-Street 1 | N/A                    |