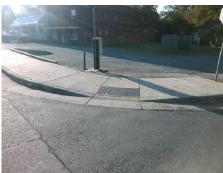

Total Cost: 1850.00

| Field Measurements/Component Compliance |                       |       |                        |                             |      |
|-----------------------------------------|-----------------------|-------|------------------------|-----------------------------|------|
| Compliance Description                  |                       | Data  | Compliance Description |                             | Data |
| N/A                                     | Ramp Length (in)      | 72.0  | Yes                    | Ramp Slope (%)              | 6.2  |
| No                                      | Ramp Width (in)       | 42.0  | No                     | Ramp XSlope (%)             | 2.9  |
| N/A                                     | Flare Type LT         | N/A   | N/A                    | Flare Type RT               | N/A  |
| N/A                                     | Flare Slope LT (%)    | N/A   | N/A                    | Flare Slope RT (%)          | N/A  |
| N/A                                     | Flare Traversable LT? | N/A   | N/A                    | Flare Traversable RT?       | N/A  |
| N/A                                     | Landing Length (in)   | N/A   | N/A                    | DWS Provided?               | N/A  |
| N/A                                     | Landing Width (in)    | N/A   | N/A                    | DWS Contrast?               | N/A  |
| N/A                                     | Landing Slope (%)     | N/A   | N/A                    | DWS Length (in)             | N/A  |
| N/A                                     | Landing X Slope (%)   | N/A   | N/A                    | DWS Full Width?             | N/A  |
| N/A                                     | Landing Curb? (Y/N)   | N/A   | N/A                    | DWS Offset (in)             | N/A  |
| N/A                                     | Shared Landing?       | N/A   |                        |                             |      |
| N/A                                     | Gutter Ponding?       | N/A   | N/A                    | Gutter Slope (%)            | N/A  |
| N/A                                     | Gutter Lip Ht (in)    | N/A   | N/A                    | Gutter X Slope (%)          | N/A  |
| N/A                                     | Painted X Walk1?      | No    | N/A                    | Painted X Walk2?            | N/A  |
|                                         | X Walk 1 Direction    | To NW |                        | X Walk 2 Direction          | N/A  |
| N/A                                     | X Walk 1 Width (in)   | N/A   | N/A                    | X Walk 2 Width (in)         | N/A  |
|                                         | X Walk 1 Slope (%)    | 1.0   |                        | X Walk 2 Slope (%)          | N/A  |
|                                         | X Walk 1 X Slope (%)  | 6.2   |                        | X Walk 2 X Slope (%)        | N/A  |
| N/A                                     | Ramp inside XWalk1?   | N/A   | N/A                    | Ramp inside XWalk2?         | N/A  |
|                                         | Road Slope (%)        | N/A   | N/A                    | Clear Space?                | N/A  |
|                                         | Road X Slope (%)      | N/A   | N/A                    | Clear Space to XWalk (in)   | N/A  |
| N/A                                     | Any Obstructions?     | N/A   | N/A                    | Storm Grate/Utility Hazard? | N/A  |
|                                         | Obstruction Type      |       |                        | Storm Grate/Utility Type    |      |
|                                         |                       | N/A   |                        |                             | N/A  |
|                                         |                       |       | Yes                    | Surface Condition? (G/P)    | Good |
| II II                                   |                       |       |                        |                             |      |