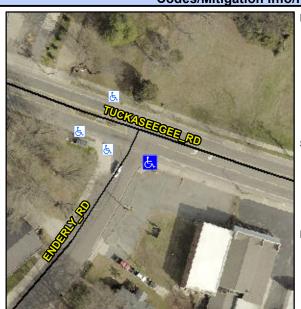

## **Access Compliance Report Public Rights-of-Way** (Curb Ramps)

Intersection ID: 10390 Main Street: ENDERLY RD **Cross Street: TUCKASEEGEE RD** Location: SE ADA ID: 6C817B11FFA1 Ramp Type: Perp Initial Pass/Fail: Fail **Overall Compliance: No Severity Score:** 10

**Codes/Mitigation Info/Possible Solution** 

**ENDERLY RD** Street 1 Name Stop Condition-Street 2 StopSign Street 2 Name N/A Stop Condition-Street 1 N/A Possible Solutions: Remove & Replace Entire Ramp. Surveyor Notes: N/A PROW/ADA: R304.5.1, R304.5.3