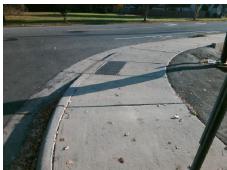

Total Cost: 1850.00

| Field Measurements/Component Compliance |                       |       |                        |                             |      |
|-----------------------------------------|-----------------------|-------|------------------------|-----------------------------|------|
| Compliance Description                  |                       | Data  | Compliance Description |                             | Data |
| N/A                                     | Ramp Length (in)      | 72.0  | Yes                    | Ramp Slope (%)              | 6.2  |
| No                                      | Ramp Width (in)       | 42.0  | No                     | Ramp XSlope (%)             | 2.9  |
| N/A                                     | Flare Type LT         | N/A   | N/A                    | Flare Type RT               | N/A  |
| N/A                                     | Flare Slope LT (%)    | N/A   | N/A                    | Flare Slope RT (%)          | N/A  |
| N/A                                     | Flare Traversable LT? | N/A   | N/A                    | Flare Traversable RT?       | N/A  |
| N/A                                     | Landing Length (in)   | N/A   | N/A                    | DWS Provided?               | N/A  |
| N/A                                     | Landing Width (in)    | N/A   | N/A                    | DWS Contrast?               | N/A  |
| N/A                                     | Landing Slope (%)     | N/A   | N/A                    | DWS Length (in)             | N/A  |
| N/A                                     | Landing X Slope (%)   | N/A   | N/A                    | DWS Full Width?             | N/A  |
| N/A                                     | Landing Curb? (Y/N)   | N/A   | N/A                    | DWS Offset (in)             | N/A  |
| N/A                                     | Shared Landing?       | N/A   |                        |                             |      |
| N/A                                     | Gutter Ponding?       | N/A   | N/A                    | Gutter Slope (%)            | N/A  |
| N/A                                     | Gutter Lip Ht (in)    | N/A   | N/A                    | Gutter X Slope (%)          | N/A  |
| N/A                                     | Painted X Walk1?      | No    | N/A                    | Painted X Walk2?            | N/A  |
|                                         | X Walk 1 Direction    | To NW |                        | X Walk 2 Direction          | N/A  |
| N/A                                     | X Walk 1 Width (in)   | N/A   | N/A                    | X Walk 2 Width (in)         | N/A  |
|                                         | X Walk 1 Slope (%)    | 1.0   |                        | X Walk 2 Slope (%)          | N/A  |
|                                         | X Walk 1 X Slope (%)  | 6.2   |                        | X Walk 2 X Slope (%)        | N/A  |
| N/A                                     | Ramp inside XWalk1?   | N/A   | N/A                    | Ramp inside XWalk2?         | N/A  |
|                                         | Road Slope (%)        | N/A   | N/A                    | Clear Space?                | N/A  |
|                                         | Road X Slope (%)      | N/A   | N/A                    | Clear Space to XWalk (in)   | N/A  |
| N/A                                     | Any Obstructions?     | N/A   | N/A                    | Storm Grate/Utility Hazard? | N/A  |
|                                         | Obstruction Type      |       |                        | Storm Grate/Utility Type    |      |
|                                         |                       | N/A   |                        |                             | N/A  |
|                                         |                       |       | Yes                    | Surface Condition? (G/P)    | Good |
| II II                                   |                       |       |                        |                             |      |