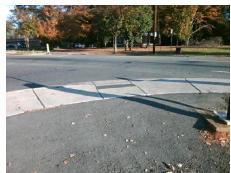

Total Cost: 1850.00

| Field Measurements/Component Compliance |                       |       |                        |                             |      |
|-----------------------------------------|-----------------------|-------|------------------------|-----------------------------|------|
| Compliance Description                  |                       | Data  | Compliance Description |                             | Data |
| N/A                                     | Ramp Length (in)      | 72.0  | Yes                    | Ramp Slope (%)              | 6.2  |
| No                                      | Ramp Width (in)       | 42.0  | No                     | Ramp XSlope (%)             | 2.9  |
| N/A                                     | Flare Type LT         | N/A   | N/A                    | Flare Type RT               | N/A  |
| N/A                                     | Flare Slope LT (%)    | N/A   | N/A                    | Flare Slope RT (%)          | N/A  |
| N/A                                     | Flare Traversable LT? | N/A   | N/A                    | Flare Traversable RT?       | N/A  |
| N/A                                     | Landing Length (in)   | N/A   | N/A                    | DWS Provided?               | N/A  |
| N/A                                     | Landing Width (in)    | N/A   | N/A                    | DWS Contrast?               | N/A  |
| N/A                                     | Landing Slope (%)     | N/A   | N/A                    | DWS Length (in)             | N/A  |
| N/A                                     | Landing X Slope (%)   | N/A   | N/A                    | DWS Full Width?             | N/A  |
| N/A                                     | Landing Curb? (Y/N)   | N/A   | N/A                    | DWS Offset (in)             | N/A  |
| N/A                                     | Shared Landing?       | N/A   |                        |                             |      |
| N/A                                     | Gutter Ponding?       | N/A   | N/A                    | Gutter Slope (%)            | N/A  |
| N/A                                     | Gutter Lip Ht (in)    | N/A   | N/A                    | Gutter X Slope (%)          | N/A  |
| N/A                                     | Painted X Walk1?      | No    | N/A                    | Painted X Walk2?            | N/A  |
|                                         | X Walk 1 Direction    | To NW |                        | X Walk 2 Direction          | N/A  |
| N/A                                     | X Walk 1 Width (in)   | N/A   | N/A                    | X Walk 2 Width (in)         | N/A  |
|                                         | X Walk 1 Slope (%)    | 1.0   |                        | X Walk 2 Slope (%)          | N/A  |
|                                         | X Walk 1 X Slope (%)  | 6.2   |                        | X Walk 2 X Slope (%)        | N/A  |
| N/A                                     | Ramp inside XWalk1?   | N/A   | N/A                    | Ramp inside XWalk2?         | N/A  |
|                                         | Road Slope (%)        | N/A   | N/A                    | Clear Space?                | N/A  |
|                                         | Road X Slope (%)      | N/A   | N/A                    | Clear Space to XWalk (in)   | N/A  |
| N/A                                     | Any Obstructions?     | N/A   | N/A                    | Storm Grate/Utility Hazard? | N/A  |
|                                         | Obstruction Type      |       |                        | Storm Grate/Utility Type    |      |
|                                         |                       | N/A   |                        |                             | N/A  |
|                                         |                       |       | Yes                    | Surface Condition? (G/P)    | Good |
| II II                                   |                       |       |                        |                             |      |