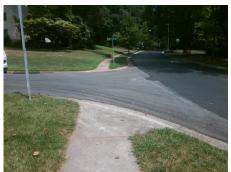

## Field Measurements/Component Compliance

Street 1 Name
Stop Condition-Street 1
Street 2 Name
Stop Condition-Street 2

CHARTER PL None KENYON CT StopSign Possible Solutions:

Remove & Replace Curb Ramp With Two New Directional Ramps or Equivalent.

Surveyor Notes:

NO LNDG

PROW/ADA:

Not Found, R304.5.3

Total Cost: \$ **3200.00** 

| Field Measurements/Component Comphance |                       |      |                        |                             |      |
|----------------------------------------|-----------------------|------|------------------------|-----------------------------|------|
| Compliance Description                 |                       | Data | Compliance Description |                             | Data |
| N/A                                    | Ramp Length (in)      | 47.0 | Yes                    | BlendTrans Slope (%)        | 3.7  |
| Yes                                    | Ramp Width (in)       | 48.0 | No                     | BlendTrans XSlope (%)       | 7.3  |
| N/A                                    | Flare Type LT         | N/A  | N/A                    | Flare Type RT               | N/A  |
| N/A                                    | Flare Slope LT (%)    | N/A  | N/A                    | Flare Slope RT (%)          | N/A  |
| N/A                                    | Flare Traversable LT? | N/A  | N/A                    | Flare Traversable RT?       | N/A  |
| N/A                                    | Landing Length (in)   | N/A  | N/A                    | DWS Provided?               | N/A  |
| N/A                                    | Landing Width (in)    | N/A  | N/A                    | DWS Contrast?               | N/A  |
| N/A                                    | Landing Slope (%)     | N/A  | N/A                    | DWS Length (in)             | N/A  |
| N/A                                    | Landing X Slope (%)   | N/A  | N/A                    | DWS Full Width?             | N/A  |
| N/A                                    | Landing Curb? (Y/N)   | N/A  | N/A                    | DWS Offset (in)             | N/A  |
| N/A                                    | Shared Landing?       | N/A  |                        |                             |      |
| N/A                                    | Gutter Ponding?       | N/A  | N/A                    | Gutter Slope (%)            | N/A  |
| N/A                                    | Gutter Lip Ht (in)    | N/A  | N/A                    | Gutter X Slope (%)          | N/A  |
| N/A                                    | Painted X Walk1?      | No   | N/A                    | Painted X Walk2?            | No   |
|                                        | X Walk 1 Direction    | To E |                        | X Walk 2 Direction          | To N |
|                                        | X Walk 1 Width (in)   | N/A  |                        | X Walk 2 Width (in)         | N/A  |
|                                        | X Walk 1 Slope (%)    | 1.2  |                        | X Walk 2 Slope (%)          | 8.0  |
|                                        | X Walk 1 X Slope (%)  | 7.9  |                        | X Walk 2 X Slope (%)        | 1.8  |
| N/A                                    | Ramp inside XWalk1?   | N/A  | N/A                    | Ramp inside XWalk2?         | N/A  |
|                                        | Road Slope (%)        | 5.6  |                        | Clear Space?                | N/A  |
|                                        | Road X Slope (%)      | 4.5  | N/A                    | Clear Space to XWalk (in)   | N/A  |
| N/A                                    | Any Obstructions?     | N/A  | N/A                    | Storm Grate/Utility Hazard? | N/A  |
|                                        | Obstruction Type      |      |                        | Storm Grate/Utility Type    |      |
|                                        |                       | N/A  |                        |                             | N/A  |