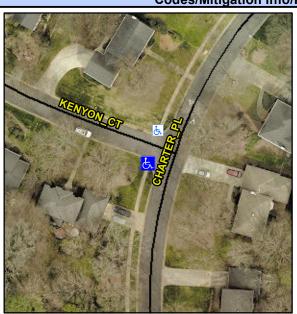

## Access Compliance Report Public Rights-of-Way (Curb Ramps)

 Intersection ID: 19321
 Main Street: CHARTER\_PL
 Cross Street: KENYON\_CT
 Location:
 SW

 ADA ID: 6C869FDA95BE
 Ramp Type: BlendTrans2
 Initial Pass/Fail: Fail
 Overall Compliance: No
 Severity Score:
 25