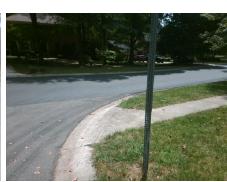

## Field Measurements/Component Compliance

Street 1 Name
Stop Condition-Street 1
Street 2 Name
Stop Condition-Street 2

CHARTER PL None KENYON CT StopSign Possible Solutions:

Remove & Replace Curb Ramp With Two New Directional Ramps or Equivalent.

Surveyor Notes:

NO LNDG

PROW/ADA:

Not Found, R304.5.3

Total Cost: \$ **3200.00** 

| Field Measurements/Component Comphance |                       |      |                        |                             |      |
|----------------------------------------|-----------------------|------|------------------------|-----------------------------|------|
| Compliance Description                 |                       | Data | Compliance Description |                             | Data |
| N/A                                    | Ramp Length (in)      | 47.0 | Yes                    | BlendTrans Slope (%)        | 3.7  |
| Yes                                    | Ramp Width (in)       | 48.0 | No                     | BlendTrans XSlope (%)       | 7.3  |
| N/A                                    | Flare Type LT         | N/A  | N/A                    | Flare Type RT               | N/A  |
| N/A                                    | Flare Slope LT (%)    | N/A  | N/A                    | Flare Slope RT (%)          | N/A  |
| N/A                                    | Flare Traversable LT? | N/A  | N/A                    | Flare Traversable RT?       | N/A  |
| N/A                                    | Landing Length (in)   | N/A  | N/A                    | DWS Provided?               | N/A  |
| N/A                                    | Landing Width (in)    | N/A  | N/A                    | DWS Contrast?               | N/A  |
| N/A                                    | Landing Slope (%)     | N/A  | N/A                    | DWS Length (in)             | N/A  |
| N/A                                    | Landing X Slope (%)   | N/A  | N/A                    | DWS Full Width?             | N/A  |
| N/A                                    | Landing Curb? (Y/N)   | N/A  | N/A                    | DWS Offset (in)             | N/A  |
| N/A                                    | Shared Landing?       | N/A  |                        |                             |      |
| N/A                                    | Gutter Ponding?       | N/A  | N/A                    | Gutter Slope (%)            | N/A  |
| N/A                                    | Gutter Lip Ht (in)    | N/A  | N/A                    | Gutter X Slope (%)          | N/A  |
| N/A                                    | Painted X Walk1?      | No   | N/A                    | Painted X Walk2?            | No   |
|                                        | X Walk 1 Direction    | To E |                        | X Walk 2 Direction          | To N |
|                                        | X Walk 1 Width (in)   | N/A  |                        | X Walk 2 Width (in)         | N/A  |
|                                        | X Walk 1 Slope (%)    | 1.2  |                        | X Walk 2 Slope (%)          | 8.0  |
|                                        | X Walk 1 X Slope (%)  | 7.9  |                        | X Walk 2 X Slope (%)        | 1.8  |
| N/A                                    | Ramp inside XWalk1?   | N/A  | N/A                    | Ramp inside XWalk2?         | N/A  |
|                                        | Road Slope (%)        | 5.6  |                        | Clear Space?                | N/A  |
|                                        | Road X Slope (%)      | 4.5  | N/A                    | Clear Space to XWalk (in)   | N/A  |
| N/A                                    | Any Obstructions?     | N/A  | N/A                    | Storm Grate/Utility Hazard? | N/A  |
|                                        | Obstruction Type      |      |                        | Storm Grate/Utility Type    |      |
|                                        |                       | N/A  |                        |                             | N/A  |