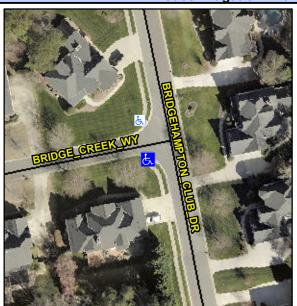

## **Access Compliance Report Public Rights-of-Way** (Curb Ramps)

Intersection ID: 28355 Main Street: BRIDGE\_CREEK\_WY Cross Street: BRIDGEHAMPTON\_CLUB\_DR Location: SW ADA ID: 6C8E8896FF30 Ramp Type: Perp Initial Pass/Fail: Fail **Overall Compliance: No** Severity Score: 46.25