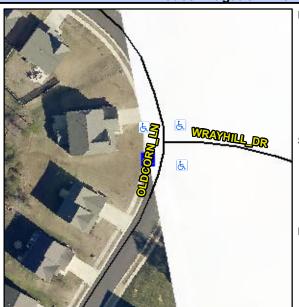

## Access Compliance Report Public Rights-of-Way (Curb Ramps)

Intersection ID: 31201 Main Street: WRAYHILL\_DR Cross Street: OLDCORN\_LN Location: SW

ADA ID: 6C910264F3E3 Ramp Type: Perp Initial Pass/Fail: Fail Overall Compliance: No Severity Score: 8.75