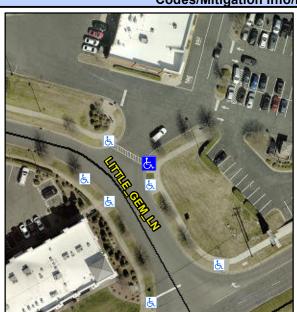

## **Access Compliance Report Public Rights-of-Way** (Curb Ramps)

Intersection ID: 10030508 Main Street: LITTLE\_GEM\_LN **Cross Street: N/A** Location: NE Initial Pass/Fail: Fail ADA ID: 6C9921ED654D Ramp Type: BlendTrans1 **Overall Compliance: No Severity Score:** 12.5

**Codes/Mitigation Info/Possible Solution** 

Street 1 Name **ENTRANCE** Stop Condition-Street 1 StopSign Street 2 Name N/A Stop Condition-Street 2 N/A

Possible Solutions: Remove & Replace Curb Ramp With Two New Directional Ramps or Equivalent. Surveyor Notes: N/A PROW/ADA:

R304.5.3 Total Cost: 3200.00

| Field Measurements/Component Compliance                |                   |  |
|--------------------------------------------------------|-------------------|--|
| Compliance Description Data Compliance Description     | Data              |  |
| N/A Ramp Length (in) 103.0 Yes BlendTrans Slope (%     | 4.6               |  |
| Yes Ramp Width (in) 49.5 No BlendTrans XSlope (        | %) 6.5            |  |
| N/A Flare Type LT N/A N/A Flare Type RT                | N/A               |  |
| N/A Flare Slope LT (%) N/A N/A Flare Slope RT (%)      | N/A               |  |
| N/A Flare Traversable LT? N/A N/A Flare Traversable RT | ? <b>N/A</b>      |  |
| N/A Landing Length (in) N/A N/A DWS Provided?          | N/A               |  |
| N/A Landing Width (in) N/A N/A DWS Contrast?           | N/A               |  |
| N/A Landing Slope (%) N/A N/A DWS Length (in)          | N/A               |  |
| N/A Landing X Slope (%) N/A N/A DWS Full Width?        | N/A               |  |
| N/A Landing Curb? (Y/N) N/A N/A DWS Offset (in)        | N/A               |  |
| N/A Shared Landing? N/A                                |                   |  |
| N/A Gutter Ponding? N/A N/A Gutter Slope (%)           | N/A               |  |
| N/A Gutter Lip Ht (in) N/A N/A Gutter X Slope (%)      | N/A               |  |
| N/A Painted X Walk1? Yes N/A Painted X Walk2?          | N/A               |  |
| X Walk 1 Direction To NW X Walk 2 Direction            | N/A               |  |
| X Walk 1 Width (in) 63.0 X Walk 2 Width (in)           | N/A               |  |
| X Walk 1 Slope (%) <b>0.7</b> X Walk 2 Slope (%)       | N/A               |  |
| X Walk 1 X Slope (%) 6.5 X Walk 2 X Slope (%)          | ) <b>N/A</b>      |  |
| N/A Ramp inside XWalk1? Yes N/A Ramp inside XWalk2     | ? <b>N/A</b>      |  |
| Road Slope (%) 5.4 Clear Space?                        | N/A               |  |
| Road X Slope (%) 2.7 N/A Clear Space to XWall          | k (in) <b>N/A</b> |  |
| N/A Any Obstructions? N/A N/A Storm Grate/Utility Ha   | azard? N/A        |  |
| Obstruction Type Storm Grate/Utility Ty                | /ре               |  |
| N/A                                                    | N/A               |  |
| Yes Surface Condition? (                               | G/P) <b>Good</b>  |  |
| N/A Curb Slope (%)                                     | 3.9               |  |