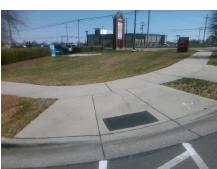

## **Access Compliance Report Public Rights-of-Way** (Curb Ramps)

Intersection ID: 10030508 Main Street: LITTLE\_GEM\_LN **Cross Street: N/A** Location: NE Initial Pass/Fail: Fail ADA ID: 6C9921ED654D Ramp Type: BlendTrans1 **Overall Compliance: No Severity Score:** 12.5

**Codes/Mitigation Info/Possible Solution** 

Street 1 Name **ENTRANCE** Stop Condition-Street 1 StopSign Street 2 Name N/A Stop Condition-Street 2 N/A

Possible Solutions: Remove & Replace Curb Ramp With Two New Directional Ramps or Equivalent. Surveyor Notes: N/A PROW/ADA:

R304.5.3 Total Cost: 3200.00

| Field Measurements/Component Compliance                |                   |  |
|--------------------------------------------------------|-------------------|--|
| Compliance Description Data Compliance Description     | Data              |  |
| N/A Ramp Length (in) 103.0 Yes BlendTrans Slope (%     | 4.6               |  |
| Yes Ramp Width (in) 49.5 No BlendTrans XSlope (        | %) 6.5            |  |
| N/A Flare Type LT N/A N/A Flare Type RT                | N/A               |  |
| N/A Flare Slope LT (%) N/A N/A Flare Slope RT (%)      | N/A               |  |
| N/A Flare Traversable LT? N/A N/A Flare Traversable RT | ? <b>N/A</b>      |  |
| N/A Landing Length (in) N/A N/A DWS Provided?          | N/A               |  |
| N/A Landing Width (in) N/A N/A DWS Contrast?           | N/A               |  |
| N/A Landing Slope (%) N/A N/A DWS Length (in)          | N/A               |  |
| N/A Landing X Slope (%) N/A N/A DWS Full Width?        | N/A               |  |
| N/A Landing Curb? (Y/N) N/A N/A DWS Offset (in)        | N/A               |  |
| N/A Shared Landing? N/A                                |                   |  |
| N/A Gutter Ponding? N/A N/A Gutter Slope (%)           | N/A               |  |
| N/A Gutter Lip Ht (in) N/A N/A Gutter X Slope (%)      | N/A               |  |
| N/A Painted X Walk1? Yes N/A Painted X Walk2?          | N/A               |  |
| X Walk 1 Direction To NW X Walk 2 Direction            | N/A               |  |
| X Walk 1 Width (in) 63.0 X Walk 2 Width (in)           | N/A               |  |
| X Walk 1 Slope (%) <b>0.7</b> X Walk 2 Slope (%)       | N/A               |  |
| X Walk 1 X Slope (%) 6.5 X Walk 2 X Slope (%)          | ) <b>N/A</b>      |  |
| N/A Ramp inside XWalk1? Yes N/A Ramp inside XWalk2     | ? <b>N/A</b>      |  |
| Road Slope (%) 5.4 Clear Space?                        | N/A               |  |
| Road X Slope (%) 2.7 N/A Clear Space to XWall          | k (in) <b>N/A</b> |  |
| N/A Any Obstructions? N/A N/A Storm Grate/Utility Ha   | azard? N/A        |  |
| Obstruction Type Storm Grate/Utility Ty                | /ре               |  |
| N/A                                                    | N/A               |  |
| Yes Surface Condition? (                               | G/P) <b>Good</b>  |  |
| N/A Curb Slope (%)                                     | 3.9               |  |