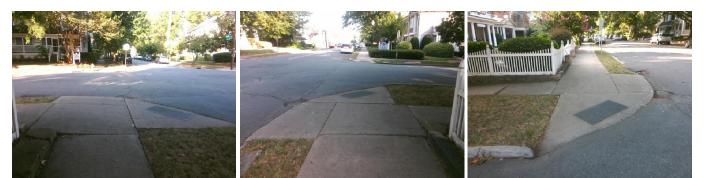

## Access Compliance Report Public Rights-of-Way (Curb Ramps)

Yes

Surface Condition? (G/P)

Good

| Intersection ID: 13959 Main Street: CLEVELAND_AV Cross Street: E_PARK_AV |              |                              |           |                                               |                       |             |     | Location:                   | Е     |  |
|--------------------------------------------------------------------------|--------------|------------------------------|-----------|-----------------------------------------------|-----------------------|-------------|-----|-----------------------------|-------|--|
|                                                                          |              |                              |           |                                               |                       |             |     |                             |       |  |
| ADA ID: 6C996EF69A93 Ramp Type: PerpDiag                                 |              |                              | Initial P | nitial Pass/Fail: Fail Overall Compliance: No |                       |             |     |                             | 12.5  |  |
| Codes/Mitigation Info/Possible Solution                                  |              |                              |           | Field Measurements/Component Compliance       |                       |             |     |                             |       |  |
|                                                                          |              | Possible Solutions:          |           | Comp                                          | liance Description    | iption Data |     | Compliance Description      |       |  |
|                                                                          |              | Remove & Replace Curb Ramp W | Vith      | N/A                                           | Ramp Length (in)      | 140.0       | No  | Ramp Slope (%)              | 8.6   |  |
| AN / The series                                                          | ant in .     | Two New Directional Ramps or |           | Yes                                           | Ramp Width (in)       | 67.0        | Yes | Ramp XSlope (%)             | 0.1   |  |
|                                                                          | 1 And All    | Equivalent.                  |           | N/A                                           | Flare Type LT         | N/A         | N/A | Flare Type RT               | N/A   |  |
| A TO WAR DOWN                                                            | AN IN        |                              |           | N/A                                           | Flare Slope LT (%)    | N/A         | N/A | Flare Slope RT (%)          | N/A   |  |
| And the second                                                           | E. K. K.     |                              |           | N/A                                           | Flare Traversable LT? | N/A         | N/A | Flare Traversable RT?       | N/A   |  |
| A                                                                        | 100          |                              |           | N/A                                           | Landing Length (in)   | N/A         | N/A | DWS Provided?               | N/A   |  |
| E.S.                                                                     | 1 11 11      | Surveyor Notes:              |           | N/A                                           | Landing Width (in)    | N/A         | N/A | DWS Contrast?               | N/A   |  |
| A A A A A A A A A A A A A A A A A A A                                    | 100. 7.1     | N/A                          |           | N/A                                           | Landing Slope (%)     | N/A         | N/A | DWS Length (in)             | N/A   |  |
| G. B. Par                                                                | AN ALLY      |                              |           | N/A                                           | Landing X Slope (%)   | N/A         | N/A | DWS Full Width?             | N/A   |  |
|                                                                          |              |                              |           | N/A                                           | Landing Curb? (Y/N)   | N/A         | N/A | DWS Offset (in)             | N/A   |  |
| Si - Aller Aller                                                         | No CA        |                              |           | N/A                                           | Shared Landing?       | N/A         |     |                             |       |  |
| as as a so                                                               | Star Calls   | PROW/ADA:                    |           | N/A                                           | Gutter Ponding?       | N/A         | N/A | Gutter Slope (%)            | N/A   |  |
|                                                                          | N. No        | R304.2.2                     |           | N/A                                           | Gutter Lip Ht (in)    | N/A         | N/A | Gutter X Slope (%)          | N/A   |  |
| A A A A A A A A A A A A A A A A A A A                                    |              |                              |           | N/A                                           | Painted X Walk1?      | No          | N/A | Painted X Walk2?            | No    |  |
| A STREET AND                         |              |                              |           |                                               | X Walk 1 Direction    | To NW       |     | X Walk 2 Direction          | To SW |  |
|                                                                          | 111 A        |                              |           | N/A                                           | X Walk 1 Width (in)   | N/A         | N/A | X Walk 2 Width (in)         | N/A   |  |
| Street 1 Name                                                            | CLEVELAND AV | -                            |           |                                               | X Walk 1 Slope (%)    | 4.9         |     | X Walk 2 Slope (%)          | 6.2   |  |
| Stop Condition-Street 2                                                  | StopSign     |                              |           |                                               | X Walk 1 X Slope (%)  | 3.7         |     | X Walk 2 X Slope (%)        | 1.4   |  |
| Street 2 Name                                                            | E PARK AV    |                              |           | N/A                                           | Ramp inside XWalk1?   | N/A         | N/A | Ramp inside XWalk2?         | N/A   |  |
| Stop Condition-Street 1                                                  | None         |                              |           |                                               | Road Slope (%)        | 2.5         | N/A | Clear Space?                | N/A   |  |
|                                                                          |              |                              |           |                                               | Road X Slope (%)      | 6.0         | N/A | Clear Space to XWalk (in)   | N/A   |  |
|                                                                          |              |                              |           | N/A                                           | Any Obstructions?     | N/A         | N/A | Storm Grate/Utility Hazard? | N/A   |  |
|                                                                          |              | Total Cost: \$ 32            | 200.00    |                                               | Obstruction Type      |             |     | Storm Grate/Utility Type    |       |  |
|                                                                          |              |                              |           |                                               |                       | N/A         |     | 2 21                        | N/A   |  |