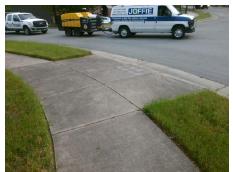

## Field Measurements/Component Compliance

**MORRIS FIELD DR** Street 1 Name Stop Condition-Street 2 None Street 2 Name **CAROLINA AV** Stop Condition-Street 1 StopSign Remove & Replace Curb Ramp With **Two New Directional Ramps or** Equivalent.

Surveyor Notes:

N/A

R304.5.1, R304.5.3

PROW/ADA:

Total Cost: 3200.00

| Compliance Description Date |                       | Data  | Comp | liance Description          | Data  |
|-----------------------------|-----------------------|-------|------|-----------------------------|-------|
| N/A                         | Ramp Length (in)      | 71.5  | Yes  | Ramp Slope (%)              | 6.8   |
| No                          | Ramp Width (in)       | 46.0  | No   | Ramp XSlope (%)             | 3.0   |
| N/A                         | Flare Type LT         | N/A   | N/A  | Flare Type RT               | N/A   |
| N/A                         | Flare Slope LT (%)    | N/A   | N/A  | Flare Slope RT (%)          | N/A   |
| N/A                         | Flare Traversable LT? | N/A   | N/A  | Flare Traversable RT?       | N/A   |
| N/A                         | Landing Length (in)   | N/A   | N/A  | DWS Provided?               | N/A   |
| N/A                         | Landing Width (in)    | N/A   | N/A  | DWS Contrast?               | N/A   |
| N/A                         | Landing Slope (%)     | N/A   | N/A  | DWS Length (in)             | N/A   |
| N/A                         | Landing X Slope (%)   | N/A   | N/A  | DWS Full Width?             | N/A   |
| N/A                         | Landing Curb? (Y/N)   | N/A   | N/A  | DWS Offset (in)             | N/A   |
| N/A                         | Shared Landing?       | N/A   |      |                             |       |
| N/A                         | Gutter Ponding?       | N/A   | N/A  | Gutter Slope (%)            | N/A   |
| N/A                         | Gutter Lip Ht (in)    | N/A   | N/A  | Gutter X Slope (%)          | N/A   |
| N/A                         | Painted X Walk1?      | No    | N/A  | Painted X Walk2?            | No    |
|                             | X Walk 1 Direction    | To SE |      | X Walk 2 Direction          | To NE |
| N/A                         | X Walk 1 Width (in)   | N/A   | N/A  | X Walk 2 Width (in)         | N/A   |
|                             | X Walk 1 Slope (%)    | 1.4   |      | X Walk 2 Slope (%)          | 3.1   |
|                             | X Walk 1 X Slope (%)  | 0.4   |      | X Walk 2 X Slope (%)        | 0.2   |
| N/A                         | Ramp inside XWalk1?   | N/A   | N/A  | Ramp inside XWalk2?         | N/A   |
|                             | Road Slope (%)        | 0.9   | N/A  | Clear Space?                | N/A   |
|                             | Road X Slope (%)      | 1.4   | N/A  | Clear Space to XWalk (in)   | N/A   |
| N/A                         | Any Obstructions?     | N/A   | N/A  | Storm Grate/Utility Hazard? | N/A   |
|                             | Obstruction Type      |       | l    | Storm Grate/Utility Type    |       |
|                             |                       | N/A   |      |                             | N/A   |
|                             |                       |       | Yes  | Surface Condition? (G/P)    | Good  |