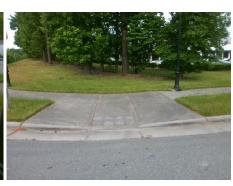

## Field Measurements/Component Compliance

**MORRIS FIELD DR** Street 1 Name Stop Condition-Street 2 None Street 2 Name **CAROLINA AV** Stop Condition-Street 1 StopSign Remove & Replace Curb Ramp With **Two New Directional Ramps or** Equivalent.

Surveyor Notes:

N/A

R304.5.1, R304.5.3

PROW/ADA:

Total Cost: 3200.00

| Compliance Description Date |                       | Data  | Comp | liance Description          | Data  |
|-----------------------------|-----------------------|-------|------|-----------------------------|-------|
| N/A                         | Ramp Length (in)      | 71.5  | Yes  | Ramp Slope (%)              | 6.8   |
| No                          | Ramp Width (in)       | 46.0  | No   | Ramp XSlope (%)             | 3.0   |
| N/A                         | Flare Type LT         | N/A   | N/A  | Flare Type RT               | N/A   |
| N/A                         | Flare Slope LT (%)    | N/A   | N/A  | Flare Slope RT (%)          | N/A   |
| N/A                         | Flare Traversable LT? | N/A   | N/A  | Flare Traversable RT?       | N/A   |
| N/A                         | Landing Length (in)   | N/A   | N/A  | DWS Provided?               | N/A   |
| N/A                         | Landing Width (in)    | N/A   | N/A  | DWS Contrast?               | N/A   |
| N/A                         | Landing Slope (%)     | N/A   | N/A  | DWS Length (in)             | N/A   |
| N/A                         | Landing X Slope (%)   | N/A   | N/A  | DWS Full Width?             | N/A   |
| N/A                         | Landing Curb? (Y/N)   | N/A   | N/A  | DWS Offset (in)             | N/A   |
| N/A                         | Shared Landing?       | N/A   |      |                             |       |
| N/A                         | Gutter Ponding?       | N/A   | N/A  | Gutter Slope (%)            | N/A   |
| N/A                         | Gutter Lip Ht (in)    | N/A   | N/A  | Gutter X Slope (%)          | N/A   |
| N/A                         | Painted X Walk1?      | No    | N/A  | Painted X Walk2?            | No    |
|                             | X Walk 1 Direction    | To SE |      | X Walk 2 Direction          | To NE |
| N/A                         | X Walk 1 Width (in)   | N/A   | N/A  | X Walk 2 Width (in)         | N/A   |
|                             | X Walk 1 Slope (%)    | 1.4   |      | X Walk 2 Slope (%)          | 3.1   |
|                             | X Walk 1 X Slope (%)  | 0.4   |      | X Walk 2 X Slope (%)        | 0.2   |
| N/A                         | Ramp inside XWalk1?   | N/A   | N/A  | Ramp inside XWalk2?         | N/A   |
|                             | Road Slope (%)        | 0.9   | N/A  | Clear Space?                | N/A   |
|                             | Road X Slope (%)      | 1.4   | N/A  | Clear Space to XWalk (in)   | N/A   |
| N/A                         | Any Obstructions?     | N/A   | N/A  | Storm Grate/Utility Hazard? | N/A   |
|                             | Obstruction Type      |       | l    | Storm Grate/Utility Type    |       |
|                             |                       | N/A   |      |                             | N/A   |
|                             |                       |       | Yes  | Surface Condition? (G/P)    | Good  |