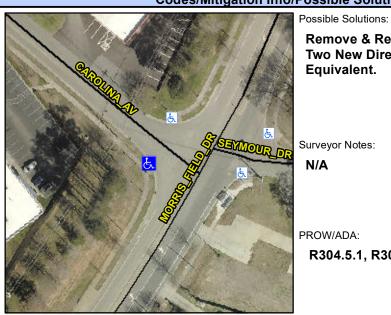

## **Access Compliance Report Public Rights-of-Way** (Curb Ramps)

Intersection ID: 12950 Main Street: MORRIS FIELD DR **Cross Street: SEYMOUR DR** Location: W ADA ID: 6C9B919ED39A Ramp Type: PerpDiag Initial Pass/Fail: Fail **Overall Compliance: No Severity Score:** 10

## Field Measurements/Component Compliance

**MORRIS FIELD DR** Street 1 Name Stop Condition-Street 2 None Street 2 Name **CAROLINA AV** Stop Condition-Street 1 StopSign Remove & Replace Curb Ramp With **Two New Directional Ramps or** Equivalent.

Surveyor Notes:

N/A

R304.5.1, R304.5.3

PROW/ADA:

Total Cost: 3200.00

| Compliance Description Date |                       | Data  | Comp | liance Description          | Data  |
|-----------------------------|-----------------------|-------|------|-----------------------------|-------|
| N/A                         | Ramp Length (in)      | 71.5  | Yes  | Ramp Slope (%)              | 6.8   |
| No                          | Ramp Width (in)       | 46.0  | No   | Ramp XSlope (%)             | 3.0   |
| N/A                         | Flare Type LT         | N/A   | N/A  | Flare Type RT               | N/A   |
| N/A                         | Flare Slope LT (%)    | N/A   | N/A  | Flare Slope RT (%)          | N/A   |
| N/A                         | Flare Traversable LT? | N/A   | N/A  | Flare Traversable RT?       | N/A   |
| N/A                         | Landing Length (in)   | N/A   | N/A  | DWS Provided?               | N/A   |
| N/A                         | Landing Width (in)    | N/A   | N/A  | DWS Contrast?               | N/A   |
| N/A                         | Landing Slope (%)     | N/A   | N/A  | DWS Length (in)             | N/A   |
| N/A                         | Landing X Slope (%)   | N/A   | N/A  | DWS Full Width?             | N/A   |
| N/A                         | Landing Curb? (Y/N)   | N/A   | N/A  | DWS Offset (in)             | N/A   |
| N/A                         | Shared Landing?       | N/A   |      |                             |       |
| N/A                         | Gutter Ponding?       | N/A   | N/A  | Gutter Slope (%)            | N/A   |
| N/A                         | Gutter Lip Ht (in)    | N/A   | N/A  | Gutter X Slope (%)          | N/A   |
| N/A                         | Painted X Walk1?      | No    | N/A  | Painted X Walk2?            | No    |
|                             | X Walk 1 Direction    | To SE |      | X Walk 2 Direction          | To NE |
| N/A                         | X Walk 1 Width (in)   | N/A   | N/A  | X Walk 2 Width (in)         | N/A   |
|                             | X Walk 1 Slope (%)    | 1.4   |      | X Walk 2 Slope (%)          | 3.1   |
|                             | X Walk 1 X Slope (%)  | 0.4   |      | X Walk 2 X Slope (%)        | 0.2   |
| N/A                         | Ramp inside XWalk1?   | N/A   | N/A  | Ramp inside XWalk2?         | N/A   |
|                             | Road Slope (%)        | 0.9   | N/A  | Clear Space?                | N/A   |
|                             | Road X Slope (%)      | 1.4   | N/A  | Clear Space to XWalk (in)   | N/A   |
| N/A                         | Any Obstructions?     | N/A   | N/A  | Storm Grate/Utility Hazard? | N/A   |
|                             | Obstruction Type      |       | l    | Storm Grate/Utility Type    |       |
|                             |                       | N/A   |      |                             | N/A   |
|                             |                       |       | Yes  | Surface Condition? (G/P)    | Good  |