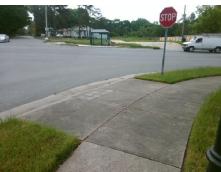

## Field Measurements/Component Compliance

**MORRIS FIELD DR** Street 1 Name Stop Condition-Street 2 None Street 2 Name **CAROLINA AV** Stop Condition-Street 1 StopSign Remove & Replace Curb Ramp With **Two New Directional Ramps or** Equivalent.

Surveyor Notes:

N/A

R304.5.1, R304.5.3

PROW/ADA:

Total Cost: 3200.00

| Compliance Description Date |                       | Data  | Comp | liance Description          | Data  |
|-----------------------------|-----------------------|-------|------|-----------------------------|-------|
| N/A                         | Ramp Length (in)      | 71.5  | Yes  | Ramp Slope (%)              | 6.8   |
| No                          | Ramp Width (in)       | 46.0  | No   | Ramp XSlope (%)             | 3.0   |
| N/A                         | Flare Type LT         | N/A   | N/A  | Flare Type RT               | N/A   |
| N/A                         | Flare Slope LT (%)    | N/A   | N/A  | Flare Slope RT (%)          | N/A   |
| N/A                         | Flare Traversable LT? | N/A   | N/A  | Flare Traversable RT?       | N/A   |
| N/A                         | Landing Length (in)   | N/A   | N/A  | DWS Provided?               | N/A   |
| N/A                         | Landing Width (in)    | N/A   | N/A  | DWS Contrast?               | N/A   |
| N/A                         | Landing Slope (%)     | N/A   | N/A  | DWS Length (in)             | N/A   |
| N/A                         | Landing X Slope (%)   | N/A   | N/A  | DWS Full Width?             | N/A   |
| N/A                         | Landing Curb? (Y/N)   | N/A   | N/A  | DWS Offset (in)             | N/A   |
| N/A                         | Shared Landing?       | N/A   |      |                             |       |
| N/A                         | Gutter Ponding?       | N/A   | N/A  | Gutter Slope (%)            | N/A   |
| N/A                         | Gutter Lip Ht (in)    | N/A   | N/A  | Gutter X Slope (%)          | N/A   |
| N/A                         | Painted X Walk1?      | No    | N/A  | Painted X Walk2?            | No    |
|                             | X Walk 1 Direction    | To SE |      | X Walk 2 Direction          | To NE |
| N/A                         | X Walk 1 Width (in)   | N/A   | N/A  | X Walk 2 Width (in)         | N/A   |
|                             | X Walk 1 Slope (%)    | 1.4   |      | X Walk 2 Slope (%)          | 3.1   |
|                             | X Walk 1 X Slope (%)  | 0.4   |      | X Walk 2 X Slope (%)        | 0.2   |
| N/A                         | Ramp inside XWalk1?   | N/A   | N/A  | Ramp inside XWalk2?         | N/A   |
|                             | Road Slope (%)        | 0.9   | N/A  | Clear Space?                | N/A   |
|                             | Road X Slope (%)      | 1.4   | N/A  | Clear Space to XWalk (in)   | N/A   |
| N/A                         | Any Obstructions?     | N/A   | N/A  | Storm Grate/Utility Hazard? | N/A   |
|                             | Obstruction Type      |       | l    | Storm Grate/Utility Type    |       |
|                             |                       | N/A   |      |                             | N/A   |
|                             |                       |       | Yes  | Surface Condition? (G/P)    | Good  |