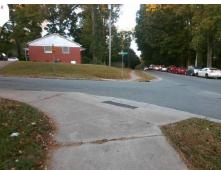

## **Access Compliance Report Public Rights-of-Way** (Curb Ramps)

Intersection ID: 14266 Main Street: BRIAR CREEK RD **Cross Street: CREIGHTON DR** Location: ADA ID: 6C9FC03CB7FB Ramp Type: PerpDiag Initial Pass/Fail: Fail **Overall Compliance: No** Severity Score: 46.25

**Codes/Mitigation Info/Possible Solution** 

Street 1 Name Stop Condition-Street 2 Street 2 Name Stop Condition-Street 1 **BRIAR CREEK RD** None **CREIGHTON DR** StopSign

Possible Solutions: **Remove & Replace Curb Ramp With Two New Directional Ramps or** Equivalent. Surveyor Notes: N/A PROW/ADA: Not Found, R304.5.1, R304.2.2, R304.5.3

Total Cost: 3200.00

| Field Measurements/Component Compliance |                        |                       |       |                        |       |                         |       |
|-----------------------------------------|------------------------|-----------------------|-------|------------------------|-------|-------------------------|-------|
|                                         | Compliance Description |                       | Data  | Compliance Description |       | Data                    |       |
|                                         | N/A                    | Ramp Length (in)      | 55.0  | No                     | Ramp  | Slope (%)               | 8.4   |
|                                         | No                     | Ramp Width (in)       | 47.0  | No                     | Ramp  | XSlope (%)              | 12.8  |
|                                         | N/A                    | Flare Type LT         | N/A   | N/A                    | Flare | Type RT                 | N/A   |
|                                         | N/A                    | Flare Slope LT (%)    | N/A   | N/A                    | Flare | Slope RT (%)            | N/A   |
|                                         | N/A                    | Flare Traversable LT? | N/A   | N/A                    | Flare | Traversable RT?         | N/A   |
|                                         | N/A                    | Landing Length (in)   | N/A   | N/A                    | DWS   | Provided?               | N/A   |
|                                         | N/A                    | Landing Width (in)    | N/A   | N/A                    | DWS   | Contrast?               | N/A   |
|                                         | N/A                    | Landing Slope (%)     | N/A   | N/A                    | DWS   | Length (in)             | N/A   |
|                                         | N/A                    | Landing X Slope (%)   | N/A   | N/A                    | DWS   | Full Width?             | N/A   |
|                                         | N/A                    | Landing Curb? (Y/N)   | N/A   | N/A                    | DWS   | Offset (in)             | N/A   |
|                                         | N/A                    | Shared Landing?       | N/A   |                        |       |                         |       |
|                                         | N/A                    | Gutter Ponding?       | N/A   | N/A                    | Gutte | r Slope (%)             | N/A   |
|                                         | N/A                    | Gutter Lip Ht (in)    | N/A   | N/A                    | Gutte | r X Slope (%)           | N/A   |
|                                         | N/A                    | Painted X Walk1?      | No    | N/A                    | Paint | ed X Walk2?             | No    |
|                                         |                        | X Walk 1 Direction    | To NW |                        | X Wa  | lk 2 Direction          | To SW |
|                                         | N/A                    | X Walk 1 Width (in)   | N/A   | N/A                    | X Wa  | lk 2 Width (in)         | N/A   |
|                                         |                        | X Walk 1 Slope (%)    | 6.2   |                        | X Wa  | lk 2 Slope (%)          | 5.8   |
|                                         |                        | X Walk 1 X Slope (%)  | 4.8   |                        | X Wa  | lk 2 X Slope (%)        | 9.3   |
|                                         | N/A                    | Ramp inside XWalk1?   | N/A   | N/A                    | Ramp  | inside XWalk2?          | N/A   |
|                                         |                        | Road Slope (%)        | 10.5  | N/A                    | Clear | Space?                  | N/A   |
|                                         |                        | Road X Slope (%)      | 1.0   | N/A                    | Clear | Space to XWalk (in)     | N/A   |
|                                         | N/A                    | Any Obstructions?     | N/A   | N/A                    | Storm | n Grate/Utility Hazard? | N/A   |
|                                         |                        | Obstruction Type      |       |                        | Storm | n Grate/Utility Type    |       |
|                                         |                        |                       | N/A   |                        |       |                         | N/A   |
|                                         |                        |                       |       | Yes                    | Surfa | ce Condition? (G/P)     | Good  |
| 1                                       |                        |                       |       |                        |       |                         |       |