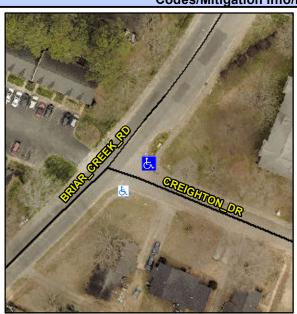

## **Access Compliance Report Public Rights-of-Way** (Curb Ramps)

Intersection ID: 14266 Main Street: BRIAR CREEK RD **Cross Street: CREIGHTON DR** Location: ADA ID: 6C9FC03CB7FB Ramp Type: PerpDiag Initial Pass/Fail: Fail **Overall Compliance: No** Severity Score: 46.25

**Codes/Mitigation Info/Possible Solution** 

Street 1 Name Stop Condition-Street 2 Street 2 Name Stop Condition-Street 1 **BRIAR CREEK RD** None **CREIGHTON DR** StopSign

Possible Solutions: **Remove & Replace Curb Ramp With Two New Directional Ramps or** Equivalent. Surveyor Notes: N/A PROW/ADA: Not Found, R304.5.1, R304.2.2, R304.5.3