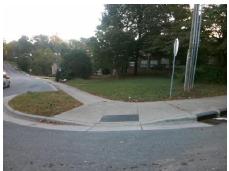

## **Access Compliance Report Public Rights-of-Way** (Curb Ramps)

Intersection ID: 14266 Main Street: BRIAR CREEK RD **Cross Street: CREIGHTON DR** Location: ADA ID: 6C9FC03CB7FB Ramp Type: PerpDiag Initial Pass/Fail: Fail **Overall Compliance: No** Severity Score: 46.25

**Codes/Mitigation Info/Possible Solution** 

Street 1 Name Stop Condition-Street 2 Street 2 Name Stop Condition-Street 1 **BRIAR CREEK RD** None **CREIGHTON DR** StopSign

Possible Solutions: **Remove & Replace Curb Ramp With Two New Directional Ramps or** Equivalent. Surveyor Notes: N/A PROW/ADA: Not Found, R304.5.1, R304.2.2, R304.5.3

Total Cost: 3200.00

| Field Measurements/Component Compliance |                        |                       |       |                        |       |                         |       |
|-----------------------------------------|------------------------|-----------------------|-------|------------------------|-------|-------------------------|-------|
|                                         | Compliance Description |                       | Data  | Compliance Description |       | Data                    |       |
|                                         | N/A                    | Ramp Length (in)      | 55.0  | No                     | Ramp  | Slope (%)               | 8.4   |
|                                         | No                     | Ramp Width (in)       | 47.0  | No                     | Ramp  | XSlope (%)              | 12.8  |
|                                         | N/A                    | Flare Type LT         | N/A   | N/A                    | Flare | Type RT                 | N/A   |
|                                         | N/A                    | Flare Slope LT (%)    | N/A   | N/A                    | Flare | Slope RT (%)            | N/A   |
|                                         | N/A                    | Flare Traversable LT? | N/A   | N/A                    | Flare | Traversable RT?         | N/A   |
|                                         | N/A                    | Landing Length (in)   | N/A   | N/A                    | DWS   | Provided?               | N/A   |
|                                         | N/A                    | Landing Width (in)    | N/A   | N/A                    | DWS   | Contrast?               | N/A   |
|                                         | N/A                    | Landing Slope (%)     | N/A   | N/A                    | DWS   | Length (in)             | N/A   |
|                                         | N/A                    | Landing X Slope (%)   | N/A   | N/A                    | DWS   | Full Width?             | N/A   |
|                                         | N/A                    | Landing Curb? (Y/N)   | N/A   | N/A                    | DWS   | Offset (in)             | N/A   |
|                                         | N/A                    | Shared Landing?       | N/A   |                        |       |                         |       |
|                                         | N/A                    | Gutter Ponding?       | N/A   | N/A                    | Gutte | r Slope (%)             | N/A   |
|                                         | N/A                    | Gutter Lip Ht (in)    | N/A   | N/A                    | Gutte | r X Slope (%)           | N/A   |
|                                         | N/A                    | Painted X Walk1?      | No    | N/A                    | Paint | ed X Walk2?             | No    |
|                                         |                        | X Walk 1 Direction    | To NW |                        | X Wa  | lk 2 Direction          | To SW |
|                                         | N/A                    | X Walk 1 Width (in)   | N/A   | N/A                    | X Wa  | lk 2 Width (in)         | N/A   |
|                                         |                        | X Walk 1 Slope (%)    | 6.2   |                        | X Wa  | lk 2 Slope (%)          | 5.8   |
|                                         |                        | X Walk 1 X Slope (%)  | 4.8   |                        | X Wa  | lk 2 X Slope (%)        | 9.3   |
|                                         | N/A                    | Ramp inside XWalk1?   | N/A   | N/A                    | Ramp  | inside XWalk2?          | N/A   |
|                                         |                        | Road Slope (%)        | 10.5  | N/A                    | Clear | Space?                  | N/A   |
|                                         |                        | Road X Slope (%)      | 1.0   | N/A                    | Clear | Space to XWalk (in)     | N/A   |
|                                         | N/A                    | Any Obstructions?     | N/A   | N/A                    | Storm | n Grate/Utility Hazard? | N/A   |
|                                         |                        | Obstruction Type      |       |                        | Storm | n Grate/Utility Type    |       |
|                                         |                        |                       | N/A   |                        |       |                         | N/A   |
|                                         |                        |                       |       | Yes                    | Surfa | ce Condition? (G/P)     | Good  |
| 1                                       |                        |                       |       |                        |       |                         |       |