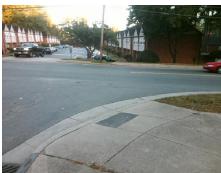

## **Access Compliance Report Public Rights-of-Way** (Curb Ramps)

Intersection ID: 14266 Main Street: BRIAR CREEK RD **Cross Street: CREIGHTON DR** Location: ADA ID: 6C9FC03CB7FB Ramp Type: PerpDiag Initial Pass/Fail: Fail **Overall Compliance: No** Severity Score: 46.25

**Codes/Mitigation Info/Possible Solution** 

Street 1 Name Stop Condition-Street 2 Street 2 Name Stop Condition-Street 1 **BRIAR CREEK RD** None **CREIGHTON DR** StopSign

Possible Solutions: **Remove & Replace Curb Ramp With Two New Directional Ramps or** Equivalent. Surveyor Notes: N/A PROW/ADA: Not Found, R304.5.1, R304.2.2, R304.5.3

Total Cost: 3200.00

| Field Measurements/Component Compliance |                        |                       |       |                        |       |                         |       |
|-----------------------------------------|------------------------|-----------------------|-------|------------------------|-------|-------------------------|-------|
|                                         | Compliance Description |                       | Data  | Compliance Description |       | Data                    |       |
|                                         | N/A                    | Ramp Length (in)      | 55.0  | No                     | Ramp  | Slope (%)               | 8.4   |
|                                         | No                     | Ramp Width (in)       | 47.0  | No                     | Ramp  | XSlope (%)              | 12.8  |
|                                         | N/A                    | Flare Type LT         | N/A   | N/A                    | Flare | Type RT                 | N/A   |
|                                         | N/A                    | Flare Slope LT (%)    | N/A   | N/A                    | Flare | Slope RT (%)            | N/A   |
|                                         | N/A                    | Flare Traversable LT? | N/A   | N/A                    | Flare | Traversable RT?         | N/A   |
|                                         | N/A                    | Landing Length (in)   | N/A   | N/A                    | DWS   | Provided?               | N/A   |
|                                         | N/A                    | Landing Width (in)    | N/A   | N/A                    | DWS   | Contrast?               | N/A   |
|                                         | N/A                    | Landing Slope (%)     | N/A   | N/A                    | DWS   | Length (in)             | N/A   |
|                                         | N/A                    | Landing X Slope (%)   | N/A   | N/A                    | DWS   | Full Width?             | N/A   |
|                                         | N/A                    | Landing Curb? (Y/N)   | N/A   | N/A                    | DWS   | Offset (in)             | N/A   |
|                                         | N/A                    | Shared Landing?       | N/A   |                        |       |                         |       |
|                                         | N/A                    | Gutter Ponding?       | N/A   | N/A                    | Gutte | r Slope (%)             | N/A   |
|                                         | N/A                    | Gutter Lip Ht (in)    | N/A   | N/A                    | Gutte | r X Slope (%)           | N/A   |
|                                         | N/A                    | Painted X Walk1?      | No    | N/A                    | Paint | ed X Walk2?             | No    |
|                                         |                        | X Walk 1 Direction    | To NW |                        | X Wa  | lk 2 Direction          | To SW |
|                                         | N/A                    | X Walk 1 Width (in)   | N/A   | N/A                    | X Wa  | lk 2 Width (in)         | N/A   |
|                                         |                        | X Walk 1 Slope (%)    | 6.2   |                        | X Wa  | lk 2 Slope (%)          | 5.8   |
|                                         |                        | X Walk 1 X Slope (%)  | 4.8   |                        | X Wa  | lk 2 X Slope (%)        | 9.3   |
|                                         | N/A                    | Ramp inside XWalk1?   | N/A   | N/A                    | Ramp  | inside XWalk2?          | N/A   |
|                                         |                        | Road Slope (%)        | 10.5  | N/A                    | Clear | Space?                  | N/A   |
|                                         |                        | Road X Slope (%)      | 1.0   | N/A                    | Clear | Space to XWalk (in)     | N/A   |
|                                         | N/A                    | Any Obstructions?     | N/A   | N/A                    | Storm | n Grate/Utility Hazard? | N/A   |
|                                         |                        | Obstruction Type      |       |                        | Storm | n Grate/Utility Type    |       |
|                                         |                        |                       | N/A   |                        |       |                         | N/A   |
|                                         |                        |                       |       | Yes                    | Surfa | ce Condition? (G/P)     | Good  |
| 1                                       |                        |                       |       |                        |       |                         |       |