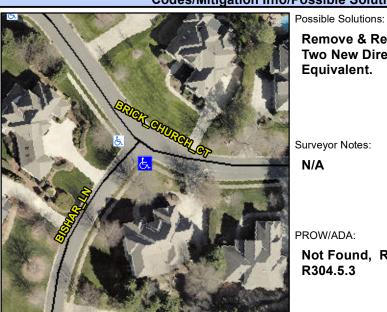

## **Access Compliance Report Public Rights-of-Way** (Curb Ramps)

Intersection ID: 27786 Main Street: BISHAR LN **Cross Street: BRICK CHURCH CT** Location:

ADA ID: 6CA3BF65F43F Ramp Type: PerpDiag Initial Pass/Fail: Fail **Overall Compliance: No** Severity Score: 46.25

## **Codes/Mitigation Info/Possible Solution**

## Field Measurements/Component Compliance

Street 1 Name Stop Condition-Street 2 Street 2 Name Stop Condition-Street 1 **BRICK CHURCH CT** None **BISHAR LN** StopSign

Remove & Replace Curb Ramp With Two New Directional Ramps or Equivalent. Surveyor Notes:

PROW/ADA:

N/A

Not Found, R304.5.1, R304.2.2, R304.5.3

Total Cost: 3200.00

| Comp | Compliance Description |       | Comp | liance | Description           | Data  |
|------|------------------------|-------|------|--------|-----------------------|-------|
| N/A  | Ramp Length (in)       | 45.0  | No   | Ramp   | Slope (%)             | 9.9   |
| No   | Ramp Width (in)        | 46.0  | No   | Ramp   | XSlope (%)            | 8.3   |
| N/A  | Flare Type LT          | N/A   | N/A  | Flare  | Type RT               | N/A   |
| N/A  | Flare Slope LT (%)     | N/A   | N/A  | Flare  | Slope RT (%)          | N/A   |
| N/A  | Flare Traversable LT?  | N/A   | N/A  | Flare  | Traversable RT?       | N/A   |
| N/A  | Landing Length (in)    | N/A   | N/A  | DWS    | Provided?             | N/A   |
| N/A  | Landing Width (in)     | N/A   | N/A  | DWS    | Contrast?             | N/A   |
| N/A  | Landing Slope (%)      | N/A   | N/A  | DWS    | Length (in)           | N/A   |
| N/A  | Landing X Slope (%)    | N/A   | N/A  | DWS    | Full Width?           | N/A   |
| N/A  | Landing Curb? (Y/N)    | N/A   | N/A  | DWS    | Offset (in)           | N/A   |
| N/A  | Shared Landing?        | N/A   |      |        |                       |       |
| N/A  | Gutter Ponding?        | N/A   | N/A  | Gutte  | r Slope (%)           | N/A   |
| N/A  | Gutter Lip Ht (in)     | N/A   | N/A  | Gutte  | r X Slope (%)         | N/A   |
| N/A  | Painted X Walk1?       | No    | N/A  | Paint  | ed X Walk2?           | No    |
|      | X Walk 1 Direction     | To NE |      | X Wa   | lk 2 Direction        | To NW |
| N/A  | X Walk 1 Width (in)    | N/A   | N/A  | X Wa   | lk 2 Width (in)       | N/A   |
|      | X Walk 1 Slope (%)     | 5.2   |      | X Wa   | lk 2 Slope (%)        | 2.7   |
|      | X Walk 1 X Slope (%)   | 3.9   |      | X Wa   | lk 2 X Slope (%)      | 5.3   |
| N/A  | Ramp inside XWalk1?    | N/A   | N/A  | Ramp   | inside XWalk2?        | N/A   |
|      | Road Slope (%)         | 7.8   | N/A  | Clear  | Space?                | N/A   |
|      | Road X Slope (%)       | 2.3   | N/A  | Clear  | Space to XWalk (in)   | N/A   |
| N/A  | Any Obstructions?      | N/A   | N/A  | Storm  | Grate/Utility Hazard? | N/A   |
|      | Obstruction Type       |       | l    | Storm  | Grate/Utility Type    |       |
|      |                        | N/A   |      |        |                       | N/A   |
|      |                        |       | Yes  | Surfa  | ce Condition? (G/P)   | Good  |