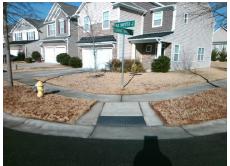

## Field Measurements/Component Compliance

Street 1 Name Stop Condition-Street 2 Street 2 Name Stop Condition-Street 1 OLD FORESTER LN StopSign TURNING WHEEL DR None

| Fossible Solution                                                        |   |  |  |  |  |
|--------------------------------------------------------------------------|---|--|--|--|--|
| Possible Solutions:                                                      |   |  |  |  |  |
| Remove & Replace Curb Ramp With Two New Directional Ramps or Equivalent. |   |  |  |  |  |
|                                                                          |   |  |  |  |  |
| Surveyor Notes:                                                          |   |  |  |  |  |
| N/A                                                                      |   |  |  |  |  |
|                                                                          |   |  |  |  |  |
| PROW/ADA:                                                                |   |  |  |  |  |
| R304.5.1                                                                 | 1 |  |  |  |  |
|                                                                          |   |  |  |  |  |
|                                                                          |   |  |  |  |  |
|                                                                          |   |  |  |  |  |
|                                                                          |   |  |  |  |  |
|                                                                          |   |  |  |  |  |

Total Cost: \$ 3200.00

| Field Measurements/Component Compliance |                       |      |      |                             |      |  |  |
|-----------------------------------------|-----------------------|------|------|-----------------------------|------|--|--|
| Comp                                    | liance Description    | Data | Comp | liance Description          | Data |  |  |
| N/A                                     | Ramp Length (in)      | 74.0 | Yes  | Ramp Slope (%)              | 5.7  |  |  |
| No                                      | Ramp Width (in)       | 45.5 | Yes  | Ramp XSlope (%)             | 1.2  |  |  |
| N/A                                     | Flare Type LT         | N/A  | N/A  | Flare Type RT               | N/A  |  |  |
| N/A                                     | Flare Slope LT (%)    | N/A  | N/A  | Flare Slope RT (%)          | N/A  |  |  |
| N/A                                     | Flare Traversable LT? | N/A  | N/A  | Flare Traversable RT?       | N/A  |  |  |
| N/A                                     | Landing Length (in)   | N/A  | N/A  | DWS Provided?               | N/A  |  |  |
| N/A                                     | Landing Width (in)    | N/A  | N/A  | DWS Contrast?               | N/A  |  |  |
| N/A                                     | Landing Slope (%)     | N/A  | N/A  | DWS Length (in)             | N/A  |  |  |
| N/A                                     | Landing X Slope (%)   | N/A  | N/A  | DWS Full Width?             | N/A  |  |  |
| N/A                                     | Landing Curb? (Y/N)   | N/A  | N/A  | DWS Offset (in)             | N/A  |  |  |
| N/A                                     | Shared Landing?       | N/A  |      |                             |      |  |  |
| N/A                                     | Gutter Ponding?       | N/A  | N/A  | Gutter Slope (%)            | N/A  |  |  |
| N/A                                     | Gutter Lip Ht (in)    | N/A  | N/A  | Gutter X Slope (%)          | N/A  |  |  |
| N/A                                     | Painted X Walk1?      | No   | N/A  | Painted X Walk2?            | No   |  |  |
|                                         | X Walk 1 Direction    | To S |      | X Walk 2 Direction          | To E |  |  |
| N/A                                     | X Walk 1 Width (in)   | N/A  | N/A  | X Walk 2 Width (in)         | N/A  |  |  |
|                                         | X Walk 1 Slope (%)    | 4.8  |      | X Walk 2 Slope (%)          | 4.5  |  |  |
|                                         | X Walk 1 X Slope (%)  | 3.2  |      | X Walk 2 X Slope (%)        | 3.3  |  |  |
| N/A                                     | Ramp inside XWalk1?   | N/A  | N/A  | Ramp inside XWalk2?         | N/A  |  |  |
|                                         | Road Slope (%)        | 0.7  | N/A  | Clear Space?                | N/A  |  |  |
|                                         | Road X Slope (%)      | 5.0  | N/A  | Clear Space to XWalk (in)   | N/A  |  |  |
| N/A                                     | Any Obstructions?     | N/A  | N/A  | Storm Grate/Utility Hazard? | N/A  |  |  |
|                                         | Obstruction Type      |      |      | Storm Grate/Utility Type    |      |  |  |
|                                         |                       | N/A  |      |                             | N/A  |  |  |
|                                         |                       |      | Yes  | Surface Condition? (G/P)    | Good |  |  |
|                                         |                       |      |      |                             |      |  |  |