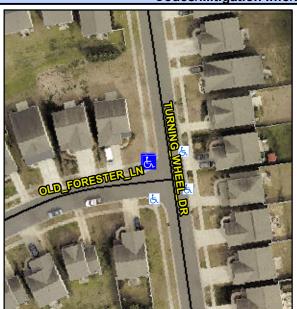

## Access Compliance Report Public Rights-of-Way (Curb Ramps)

Intersection ID: 48774Main Street:TURNING\_WHEEL\_DRCross Street: OLD\_FORESTER\_LNLocation:NWADA ID: 6CA60526CFC2Ramp Type:PerpDiagInitial Pass/Fail: FailOverall Compliance: NoSeverity Score:8.75