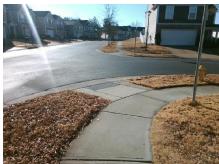

## Field Measurements/Component Compliance

Street 1 Name Stop Condition-Street 2 Street 2 Name Stop Condition-Street 1 OLD FORESTER LN StopSign TURNING WHEEL DR None

| Fossible Solution                                                        |   |  |  |  |  |
|--------------------------------------------------------------------------|---|--|--|--|--|
| Possible Solutions:                                                      |   |  |  |  |  |
| Remove & Replace Curb Ramp With Two New Directional Ramps or Equivalent. |   |  |  |  |  |
|                                                                          |   |  |  |  |  |
| Surveyor Notes:                                                          |   |  |  |  |  |
| N/A                                                                      |   |  |  |  |  |
|                                                                          |   |  |  |  |  |
| PROW/ADA:                                                                |   |  |  |  |  |
| R304.5.1                                                                 | 1 |  |  |  |  |
|                                                                          |   |  |  |  |  |
|                                                                          |   |  |  |  |  |
|                                                                          |   |  |  |  |  |
|                                                                          |   |  |  |  |  |
|                                                                          |   |  |  |  |  |

Total Cost: \$ 3200.00

| Field Measurements/Component Compliance |                       |      |      |                             |      |  |  |
|-----------------------------------------|-----------------------|------|------|-----------------------------|------|--|--|
| Comp                                    | liance Description    | Data | Comp | liance Description          | Data |  |  |
| N/A                                     | Ramp Length (in)      | 74.0 | Yes  | Ramp Slope (%)              | 5.7  |  |  |
| No                                      | Ramp Width (in)       | 45.5 | Yes  | Ramp XSlope (%)             | 1.2  |  |  |
| N/A                                     | Flare Type LT         | N/A  | N/A  | Flare Type RT               | N/A  |  |  |
| N/A                                     | Flare Slope LT (%)    | N/A  | N/A  | Flare Slope RT (%)          | N/A  |  |  |
| N/A                                     | Flare Traversable LT? | N/A  | N/A  | Flare Traversable RT?       | N/A  |  |  |
| N/A                                     | Landing Length (in)   | N/A  | N/A  | DWS Provided?               | N/A  |  |  |
| N/A                                     | Landing Width (in)    | N/A  | N/A  | DWS Contrast?               | N/A  |  |  |
| N/A                                     | Landing Slope (%)     | N/A  | N/A  | DWS Length (in)             | N/A  |  |  |
| N/A                                     | Landing X Slope (%)   | N/A  | N/A  | DWS Full Width?             | N/A  |  |  |
| N/A                                     | Landing Curb? (Y/N)   | N/A  | N/A  | DWS Offset (in)             | N/A  |  |  |
| N/A                                     | Shared Landing?       | N/A  |      |                             |      |  |  |
| N/A                                     | Gutter Ponding?       | N/A  | N/A  | Gutter Slope (%)            | N/A  |  |  |
| N/A                                     | Gutter Lip Ht (in)    | N/A  | N/A  | Gutter X Slope (%)          | N/A  |  |  |
| N/A                                     | Painted X Walk1?      | No   | N/A  | Painted X Walk2?            | No   |  |  |
|                                         | X Walk 1 Direction    | To S |      | X Walk 2 Direction          | To E |  |  |
| N/A                                     | X Walk 1 Width (in)   | N/A  | N/A  | X Walk 2 Width (in)         | N/A  |  |  |
|                                         | X Walk 1 Slope (%)    | 4.8  |      | X Walk 2 Slope (%)          | 4.5  |  |  |
|                                         | X Walk 1 X Slope (%)  | 3.2  |      | X Walk 2 X Slope (%)        | 3.3  |  |  |
| N/A                                     | Ramp inside XWalk1?   | N/A  | N/A  | Ramp inside XWalk2?         | N/A  |  |  |
|                                         | Road Slope (%)        | 0.7  | N/A  | Clear Space?                | N/A  |  |  |
|                                         | Road X Slope (%)      | 5.0  | N/A  | Clear Space to XWalk (in)   | N/A  |  |  |
| N/A                                     | Any Obstructions?     | N/A  | N/A  | Storm Grate/Utility Hazard? | N/A  |  |  |
|                                         | Obstruction Type      |      |      | Storm Grate/Utility Type    |      |  |  |
|                                         |                       | N/A  |      |                             | N/A  |  |  |
|                                         |                       |      | Yes  | Surface Condition? (G/P)    | Good |  |  |
|                                         |                       |      |      |                             |      |  |  |