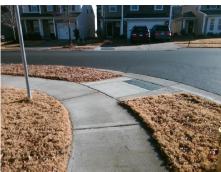

## Field Measurements/Component Compliance

Street 1 Name Stop Condition-Street 2 Street 2 Name Stop Condition-Street 1 OLD FORESTER LN StopSign TURNING WHEEL DR None

| Fossible Solution                                                        |   |  |  |  |  |
|--------------------------------------------------------------------------|---|--|--|--|--|
| Possible Solutions:                                                      |   |  |  |  |  |
| Remove & Replace Curb Ramp With Two New Directional Ramps or Equivalent. |   |  |  |  |  |
|                                                                          |   |  |  |  |  |
| Surveyor Notes:                                                          |   |  |  |  |  |
| N/A                                                                      |   |  |  |  |  |
|                                                                          |   |  |  |  |  |
| PROW/ADA:                                                                |   |  |  |  |  |
| R304.5.1                                                                 | 1 |  |  |  |  |
|                                                                          |   |  |  |  |  |
|                                                                          |   |  |  |  |  |
|                                                                          |   |  |  |  |  |
|                                                                          |   |  |  |  |  |
|                                                                          |   |  |  |  |  |

Total Cost: \$ 3200.00

| Field Measurements/Component Compliance |                       |      |      |                             |      |  |  |
|-----------------------------------------|-----------------------|------|------|-----------------------------|------|--|--|
| Comp                                    | liance Description    | Data | Comp | liance Description          | Data |  |  |
| N/A                                     | Ramp Length (in)      | 74.0 | Yes  | Ramp Slope (%)              | 5.7  |  |  |
| No                                      | Ramp Width (in)       | 45.5 | Yes  | Ramp XSlope (%)             | 1.2  |  |  |
| N/A                                     | Flare Type LT         | N/A  | N/A  | Flare Type RT               | N/A  |  |  |
| N/A                                     | Flare Slope LT (%)    | N/A  | N/A  | Flare Slope RT (%)          | N/A  |  |  |
| N/A                                     | Flare Traversable LT? | N/A  | N/A  | Flare Traversable RT?       | N/A  |  |  |
| N/A                                     | Landing Length (in)   | N/A  | N/A  | DWS Provided?               | N/A  |  |  |
| N/A                                     | Landing Width (in)    | N/A  | N/A  | DWS Contrast?               | N/A  |  |  |
| N/A                                     | Landing Slope (%)     | N/A  | N/A  | DWS Length (in)             | N/A  |  |  |
| N/A                                     | Landing X Slope (%)   | N/A  | N/A  | DWS Full Width?             | N/A  |  |  |
| N/A                                     | Landing Curb? (Y/N)   | N/A  | N/A  | DWS Offset (in)             | N/A  |  |  |
| N/A                                     | Shared Landing?       | N/A  |      |                             |      |  |  |
| N/A                                     | Gutter Ponding?       | N/A  | N/A  | Gutter Slope (%)            | N/A  |  |  |
| N/A                                     | Gutter Lip Ht (in)    | N/A  | N/A  | Gutter X Slope (%)          | N/A  |  |  |
| N/A                                     | Painted X Walk1?      | No   | N/A  | Painted X Walk2?            | No   |  |  |
|                                         | X Walk 1 Direction    | To S |      | X Walk 2 Direction          | To E |  |  |
| N/A                                     | X Walk 1 Width (in)   | N/A  | N/A  | X Walk 2 Width (in)         | N/A  |  |  |
|                                         | X Walk 1 Slope (%)    | 4.8  |      | X Walk 2 Slope (%)          | 4.5  |  |  |
|                                         | X Walk 1 X Slope (%)  | 3.2  |      | X Walk 2 X Slope (%)        | 3.3  |  |  |
| N/A                                     | Ramp inside XWalk1?   | N/A  | N/A  | Ramp inside XWalk2?         | N/A  |  |  |
|                                         | Road Slope (%)        | 0.7  | N/A  | Clear Space?                | N/A  |  |  |
|                                         | Road X Slope (%)      | 5.0  | N/A  | Clear Space to XWalk (in)   | N/A  |  |  |
| N/A                                     | Any Obstructions?     | N/A  | N/A  | Storm Grate/Utility Hazard? | N/A  |  |  |
|                                         | Obstruction Type      |      |      | Storm Grate/Utility Type    |      |  |  |
|                                         |                       | N/A  |      |                             | N/A  |  |  |
|                                         |                       |      | Yes  | Surface Condition? (G/P)    | Good |  |  |
|                                         |                       |      |      |                             |      |  |  |