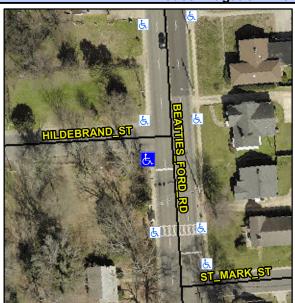

## Access Compliance Report Public Rights-of-Way (Curb Ramps)

Intersection ID: 8576 Main Street: BEATTIES\_FORD\_RD Cross Street: HILDEBRAND\_ST Location: SW

ADA ID: 6CA660F73F24 Ramp Type: Perp Initial Pass/Fail: Fail Overall Compliance: No Severity Score: 8.75

## Field Measurements/Component Compliance

Street 1 Name HILDEBRAND ST
Stop Condition-Street 2 StopSign
Street 2 Name N/A
Stop Condition-Street 1 N/A

| Possible Solutions:           |  |  |  |  |  |  |
|-------------------------------|--|--|--|--|--|--|
| Remove & Replace Entire Ramp. |  |  |  |  |  |  |
|                               |  |  |  |  |  |  |
|                               |  |  |  |  |  |  |
|                               |  |  |  |  |  |  |
|                               |  |  |  |  |  |  |
|                               |  |  |  |  |  |  |
| Surveyor Notes:               |  |  |  |  |  |  |
| N/A                           |  |  |  |  |  |  |
|                               |  |  |  |  |  |  |
|                               |  |  |  |  |  |  |
| PROW/ADA:                     |  |  |  |  |  |  |
| R304.5.1                      |  |  |  |  |  |  |
| N304.3.1                      |  |  |  |  |  |  |
|                               |  |  |  |  |  |  |
|                               |  |  |  |  |  |  |
|                               |  |  |  |  |  |  |
|                               |  |  |  |  |  |  |
|                               |  |  |  |  |  |  |
|                               |  |  |  |  |  |  |