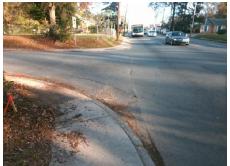

## Access Compliance Report Public Rights-of-Way (Curb Ramps)

Intersection ID: 8576 Main Street: BEATTIES\_FORD\_RD Cross Street: HILDEBRAND\_ST Location: SW

ADA ID: 6CA660F73F24 Ramp Type: Perp Initial Pass/Fail: Fail Overall Compliance: No Severity Score: 8.75

## Field Measurements/Component Compliance

Street 1 Name HILDEBRAND ST
Stop Condition-Street 2 StopSign
Street 2 Name N/A
Stop Condition-Street 1 N/A

| Possible Solutions:           |  |  |  |  |  |  |
|-------------------------------|--|--|--|--|--|--|
| Remove & Replace Entire Ramp. |  |  |  |  |  |  |
|                               |  |  |  |  |  |  |
|                               |  |  |  |  |  |  |
|                               |  |  |  |  |  |  |
|                               |  |  |  |  |  |  |
|                               |  |  |  |  |  |  |
| Surveyor Notes:               |  |  |  |  |  |  |
| N/A                           |  |  |  |  |  |  |
|                               |  |  |  |  |  |  |
|                               |  |  |  |  |  |  |
| PROW/ADA:                     |  |  |  |  |  |  |
| R304.5.1                      |  |  |  |  |  |  |
| N304.3.1                      |  |  |  |  |  |  |
|                               |  |  |  |  |  |  |
|                               |  |  |  |  |  |  |
|                               |  |  |  |  |  |  |
|                               |  |  |  |  |  |  |
|                               |  |  |  |  |  |  |
|                               |  |  |  |  |  |  |

| Total Cost: | \$  | 1850.00 |
|-------------|-----|---------|
|             | 100 |         |

| Field Measurements/Component Compliance |                       |      |      |                             |      |  |
|-----------------------------------------|-----------------------|------|------|-----------------------------|------|--|
| Comp                                    | liance Description    | Data | Comp | liance Description          | Data |  |
| N/A                                     | Ramp Length (in)      | 49.0 | Yes  | Ramp Slope (%)              | 5.5  |  |
| No                                      | Ramp Width (in)       | 46.5 | Yes  | Ramp XSlope (%)             | 1.5  |  |
| N/A                                     | Flare Type LT         | N/A  | N/A  | Flare Type RT               | N/A  |  |
| N/A                                     | Flare Slope LT (%)    | N/A  | N/A  | Flare Slope RT (%)          | N/A  |  |
| N/A                                     | Flare Traversable LT? | N/A  | N/A  | Flare Traversable RT?       | N/A  |  |
| N/A                                     | Landing Length (in)   | N/A  | N/A  | DWS Provided?               | N/A  |  |
| N/A                                     | Landing Width (in)    | N/A  | N/A  | DWS Contrast?               | N/A  |  |
| N/A                                     | Landing Slope (%)     | N/A  | N/A  | DWS Length (in)             | N/A  |  |
| N/A                                     | Landing X Slope (%)   | N/A  | N/A  | DWS Full Width?             | N/A  |  |
| N/A                                     | Landing Curb? (Y/N)   | N/A  | N/A  | DWS Offset (in)             | N/A  |  |
| N/A                                     | Shared Landing?       | N/A  |      |                             |      |  |
| N/A                                     | Gutter Ponding?       | Yes  | N/A  | Gutter Slope (%)            | N/A  |  |
| N/A                                     | Gutter Lip Ht (in)    | N/A  | N/A  | Gutter X Slope (%)          | N/A  |  |
| N/A                                     | Painted X Walk1?      | No   | N/A  | Painted X Walk2?            | N/A  |  |
|                                         | X Walk 1 Direction    | To N |      | X Walk 2 Direction          | N/A  |  |
| N/A                                     | X Walk 1 Width (in)   | N/A  | N/A  | X Walk 2 Width (in)         | N/A  |  |
|                                         | X Walk 1 Slope (%)    | 1.8  |      | X Walk 2 Slope (%)          | N/A  |  |
|                                         | X Walk 1 X Slope (%)  | 1.3  |      | X Walk 2 X Slope (%)        | N/A  |  |
| N/A                                     | Ramp inside XWalk1?   | N/A  | N/A  | Ramp inside XWalk2?         | N/A  |  |
|                                         | Road Slope (%)        | N/A  | N/A  | Clear Space?                | N/A  |  |
|                                         | Road X Slope (%)      | N/A  | N/A  | Clear Space to XWalk (in)   | N/A  |  |
| N/A                                     | Any Obstructions?     | N/A  | N/A  | Storm Grate/Utility Hazard? | N/A  |  |
|                                         | Obstruction Type      |      | l    | Storm Grate/Utility Type    |      |  |
|                                         |                       | N/A  |      |                             | N/A  |  |
|                                         |                       |      | Yes  | Surface Condition? (G/P)    | Good |  |
|                                         |                       |      |      |                             |      |  |