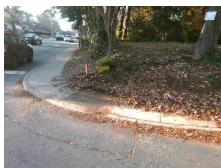

## Access Compliance Report Public Rights-of-Way (Curb Ramps)

Intersection ID: 8576 Main Street: BEATTIES\_FORD\_RD Cross Street: HILDEBRAND\_ST Location: SW

ADA ID: 6CA660F73F24 Ramp Type: Perp Initial Pass/Fail: Fail Overall Compliance: No Severity Score: 8.75

## Field Measurements/Component Compliance

Street 1 Name HILDEBRAND ST
Stop Condition-Street 2 StopSign
Street 2 Name N/A
Stop Condition-Street 1 N/A

| Possible Solutions:           |  |  |  |  |  |  |
|-------------------------------|--|--|--|--|--|--|
| Remove & Replace Entire Ramp. |  |  |  |  |  |  |
|                               |  |  |  |  |  |  |
|                               |  |  |  |  |  |  |
|                               |  |  |  |  |  |  |
|                               |  |  |  |  |  |  |
|                               |  |  |  |  |  |  |
| Surveyor Notes:               |  |  |  |  |  |  |
| N/A                           |  |  |  |  |  |  |
|                               |  |  |  |  |  |  |
|                               |  |  |  |  |  |  |
| PROW/ADA:                     |  |  |  |  |  |  |
| R304.5.1                      |  |  |  |  |  |  |
| N304.3.1                      |  |  |  |  |  |  |
|                               |  |  |  |  |  |  |
|                               |  |  |  |  |  |  |
|                               |  |  |  |  |  |  |
|                               |  |  |  |  |  |  |
|                               |  |  |  |  |  |  |
|                               |  |  |  |  |  |  |

| Total Cost: | \$  | 1850.00 |
|-------------|-----|---------|
|             | 100 |         |

| Field Measurements/Component Compliance |                       |      |      |                             |      |  |
|-----------------------------------------|-----------------------|------|------|-----------------------------|------|--|
| Comp                                    | liance Description    | Data | Comp | liance Description          | Data |  |
| N/A                                     | Ramp Length (in)      | 49.0 | Yes  | Ramp Slope (%)              | 5.5  |  |
| No                                      | Ramp Width (in)       | 46.5 | Yes  | Ramp XSlope (%)             | 1.5  |  |
| N/A                                     | Flare Type LT         | N/A  | N/A  | Flare Type RT               | N/A  |  |
| N/A                                     | Flare Slope LT (%)    | N/A  | N/A  | Flare Slope RT (%)          | N/A  |  |
| N/A                                     | Flare Traversable LT? | N/A  | N/A  | Flare Traversable RT?       | N/A  |  |
| N/A                                     | Landing Length (in)   | N/A  | N/A  | DWS Provided?               | N/A  |  |
| N/A                                     | Landing Width (in)    | N/A  | N/A  | DWS Contrast?               | N/A  |  |
| N/A                                     | Landing Slope (%)     | N/A  | N/A  | DWS Length (in)             | N/A  |  |
| N/A                                     | Landing X Slope (%)   | N/A  | N/A  | DWS Full Width?             | N/A  |  |
| N/A                                     | Landing Curb? (Y/N)   | N/A  | N/A  | DWS Offset (in)             | N/A  |  |
| N/A                                     | Shared Landing?       | N/A  |      |                             |      |  |
| N/A                                     | Gutter Ponding?       | Yes  | N/A  | Gutter Slope (%)            | N/A  |  |
| N/A                                     | Gutter Lip Ht (in)    | N/A  | N/A  | Gutter X Slope (%)          | N/A  |  |
| N/A                                     | Painted X Walk1?      | No   | N/A  | Painted X Walk2?            | N/A  |  |
|                                         | X Walk 1 Direction    | To N |      | X Walk 2 Direction          | N/A  |  |
| N/A                                     | X Walk 1 Width (in)   | N/A  | N/A  | X Walk 2 Width (in)         | N/A  |  |
|                                         | X Walk 1 Slope (%)    | 1.8  |      | X Walk 2 Slope (%)          | N/A  |  |
|                                         | X Walk 1 X Slope (%)  | 1.3  |      | X Walk 2 X Slope (%)        | N/A  |  |
| N/A                                     | Ramp inside XWalk1?   | N/A  | N/A  | Ramp inside XWalk2?         | N/A  |  |
|                                         | Road Slope (%)        | N/A  | N/A  | Clear Space?                | N/A  |  |
|                                         | Road X Slope (%)      | N/A  | N/A  | Clear Space to XWalk (in)   | N/A  |  |
| N/A                                     | Any Obstructions?     | N/A  | N/A  | Storm Grate/Utility Hazard? | N/A  |  |
|                                         | Obstruction Type      |      | l    | Storm Grate/Utility Type    |      |  |
|                                         |                       | N/A  |      |                             | N/A  |  |
|                                         |                       |      | Yes  | Surface Condition? (G/P)    | Good |  |
|                                         |                       |      |      |                             |      |  |