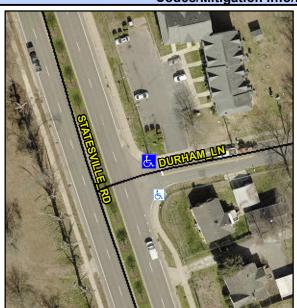

## Access Compliance Report Public Rights-of-Way (Curb Ramps)

Intersection ID: 6282 Main Street: DURHAM\_LN Cross Street: STATESVILLE\_RD Location: NE

ADA ID: 6CAE43AD74B8 Ramp Type: Para Initial Pass/Fail: Fail Overall Compliance: No Severity Score: 13.75

## Field Measurements/Component Compliance

Street 1 Name

DURHAM LN
Stop Condition-Street 1
StopSign
Street 2 Name
N/A
Stop Condition-Street 2
N/A

Possible Solutions:

Remove & Replace Entire Ramp.

N/A

N/A

Surveyor Notes: