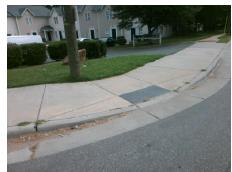

## Field Measurements/Component Compliance

Street 1 Name

DURHAM LN
Stop Condition-Street 1
StopSign
Street 2 Name
N/A
Stop Condition-Street 2
N/A

Possible Solutions:

Remove & Replace Entire Ramp.

N/A

N/A

Surveyor Notes:

CURB GAP 1.0

N/A

PROW/ADA:

R304.3.2, R304.5.3

N/A

N/A

Total Cost: \$ 1600.00

| Compliance Description Data Compliance Description Data |                      |      |     |                             |      |
|---------------------------------------------------------|----------------------|------|-----|-----------------------------|------|
| N/A                                                     | Ramp Length LT (in)  | 48.0 | N/A | Ramp Length RT (in)         | 48.0 |
| Yes                                                     | Ramp Width LT (in)   | 84.5 | Yes | Ramp Width RT (in)          | 84.0 |
| No                                                      | Ramp Slope LT (%)    | 9.8  | Yes | Ramp Slope RT (%)           | 7.6  |
| No                                                      | Ramp XSlope LT (%)   | 2.7  | Yes | Ramp XSlope RT (%)          | 1.8  |
| N/A                                                     | Landing Length (in)  | N/A  | N/A | DWS Provided?               | N/A  |
| N/A                                                     | Landing Width (in)   | N/A  | N/A | DWS Contrast?               | N/A  |
| N/A                                                     | Landing Slope (%)    | N/A  | N/A | DWS Length (in)             | N/A  |
| N/A                                                     | Landing X Slope (%)  | N/A  | N/A | DWS Full Width?             | N/A  |
| N/A                                                     | Landing Curb? (Y/N)  | N/A  | N/A | DWS Offset (in)             | N/A  |
| N/A                                                     | Shared Landing?      | N/A  |     |                             |      |
| N/A                                                     | Gutter Ponding?      | N/A  | N/A | Gutter Slope (%)            | N/A  |
| N/A                                                     | Gutter Lip Ht (in)   | N/A  | N/A | Gutter X Slope (%)          | N/A  |
| N/A                                                     | Painted X Walk1?     | No   | N/A | Painted X Walk2?            | N/A  |
|                                                         | X Walk 1 Direction   | To S |     | X Walk 2 Direction          | N/A  |
| N/A                                                     | X Walk 1 Width (in)  | N/A  | N/A | X Walk 2 Width (in)         | N/A  |
|                                                         | X Walk 1 Slope (%)   | 0.5  |     | X Walk 2 Slope (%)          | N/A  |
|                                                         | X Walk 1 X Slope (%) | 2.3  |     | X Walk 2 X Slope (%)        | N/A  |
| N/A                                                     | Ramp inside XWalk1?  | N/A  | N/A | Ramp inside XWalk2?         | N/A  |
|                                                         | Road Slope (%)       | N/A  | N/A | Clear Space?                | N/A  |
|                                                         | Road X Slope (%)     | N/A  | N/A | Clear Space to XWalk (in)   | N/A  |
| N/A                                                     | Any Obstructions?    | N/A  | N/A | Storm Grate/Utility Hazard? | N/A  |
|                                                         | Obstruction Type     |      |     | Storm Grate/Utility Type    |      |
|                                                         |                      | N/A  |     |                             | N/A  |
|                                                         |                      |      | Yes | Surface Condition? (G/P)    | Good |
|                                                         |                      |      | N/A | Curb Slope (%)              | 24.0 |
|                                                         | As property          |      |     |                             |      |