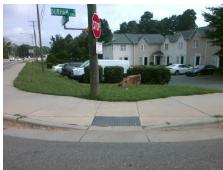

## Field Measurements/Component Compliance

Street 1 Name

DURHAM LN
Stop Condition-Street 1
StopSign
Street 2 Name
N/A
Stop Condition-Street 2
N/A

Possible Solutions:

Remove & Replace Entire Ramp.

N/A

N/A

Surveyor Notes:

CURB GAP 1.0

N/A

PROW/ADA:

R304.3.2, R304.5.3

N/A

N/A

Total Cost: \$ 1600.00

| Compliance Description Data Compliance Description Data |                      |      |     |                             |      |
|---------------------------------------------------------|----------------------|------|-----|-----------------------------|------|
| N/A                                                     | Ramp Length LT (in)  | 48.0 | N/A | Ramp Length RT (in)         | 48.0 |
| Yes                                                     | Ramp Width LT (in)   | 84.5 | Yes | Ramp Width RT (in)          | 84.0 |
| No                                                      | Ramp Slope LT (%)    | 9.8  | Yes | Ramp Slope RT (%)           | 7.6  |
| No                                                      | Ramp XSlope LT (%)   | 2.7  | Yes | Ramp XSlope RT (%)          | 1.8  |
| N/A                                                     | Landing Length (in)  | N/A  | N/A | DWS Provided?               | N/A  |
| N/A                                                     | Landing Width (in)   | N/A  | N/A | DWS Contrast?               | N/A  |
| N/A                                                     | Landing Slope (%)    | N/A  | N/A | DWS Length (in)             | N/A  |
| N/A                                                     | Landing X Slope (%)  | N/A  | N/A | DWS Full Width?             | N/A  |
| N/A                                                     | Landing Curb? (Y/N)  | N/A  | N/A | DWS Offset (in)             | N/A  |
| N/A                                                     | Shared Landing?      | N/A  |     |                             |      |
| N/A                                                     | Gutter Ponding?      | N/A  | N/A | Gutter Slope (%)            | N/A  |
| N/A                                                     | Gutter Lip Ht (in)   | N/A  | N/A | Gutter X Slope (%)          | N/A  |
| N/A                                                     | Painted X Walk1?     | No   | N/A | Painted X Walk2?            | N/A  |
|                                                         | X Walk 1 Direction   | To S |     | X Walk 2 Direction          | N/A  |
| N/A                                                     | X Walk 1 Width (in)  | N/A  | N/A | X Walk 2 Width (in)         | N/A  |
|                                                         | X Walk 1 Slope (%)   | 0.5  |     | X Walk 2 Slope (%)          | N/A  |
|                                                         | X Walk 1 X Slope (%) | 2.3  |     | X Walk 2 X Slope (%)        | N/A  |
| N/A                                                     | Ramp inside XWalk1?  | N/A  | N/A | Ramp inside XWalk2?         | N/A  |
|                                                         | Road Slope (%)       | N/A  | N/A | Clear Space?                | N/A  |
|                                                         | Road X Slope (%)     | N/A  | N/A | Clear Space to XWalk (in)   | N/A  |
| N/A                                                     | Any Obstructions?    | N/A  | N/A | Storm Grate/Utility Hazard? | N/A  |
|                                                         | Obstruction Type     |      |     | Storm Grate/Utility Type    |      |
|                                                         |                      | N/A  |     |                             | N/A  |
|                                                         |                      |      | Yes | Surface Condition? (G/P)    | Good |
|                                                         |                      |      | N/A | Curb Slope (%)              | 24.0 |
|                                                         | As property          |      |     |                             |      |