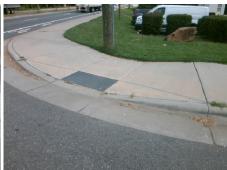

## Field Measurements/Component Compliance

Street 1 Name

DURHAM LN
Stop Condition-Street 1
StopSign
Street 2 Name
N/A
Stop Condition-Street 2
N/A

Possible Solutions:

Remove & Replace Entire Ramp.

N/A

N/A

Surveyor Notes:

CURB GAP 1.0

N/A

PROW/ADA:

R304.3.2, R304.5.3

N/A

N/A

Total Cost: \$ 1600.00

| Compliance Description Data Compliance Description Data |                      |      |     |                             |      |
|---------------------------------------------------------|----------------------|------|-----|-----------------------------|------|
| N/A                                                     | Ramp Length LT (in)  | 48.0 | N/A | Ramp Length RT (in)         | 48.0 |
| Yes                                                     | Ramp Width LT (in)   | 84.5 | Yes | Ramp Width RT (in)          | 84.0 |
| No                                                      | Ramp Slope LT (%)    | 9.8  | Yes | Ramp Slope RT (%)           | 7.6  |
| No                                                      | Ramp XSlope LT (%)   | 2.7  | Yes | Ramp XSlope RT (%)          | 1.8  |
| N/A                                                     | Landing Length (in)  | N/A  | N/A | DWS Provided?               | N/A  |
| N/A                                                     | Landing Width (in)   | N/A  | N/A | DWS Contrast?               | N/A  |
| N/A                                                     | Landing Slope (%)    | N/A  | N/A | DWS Length (in)             | N/A  |
| N/A                                                     | Landing X Slope (%)  | N/A  | N/A | DWS Full Width?             | N/A  |
| N/A                                                     | Landing Curb? (Y/N)  | N/A  | N/A | DWS Offset (in)             | N/A  |
| N/A                                                     | Shared Landing?      | N/A  |     |                             |      |
| N/A                                                     | Gutter Ponding?      | N/A  | N/A | Gutter Slope (%)            | N/A  |
| N/A                                                     | Gutter Lip Ht (in)   | N/A  | N/A | Gutter X Slope (%)          | N/A  |
| N/A                                                     | Painted X Walk1?     | No   | N/A | Painted X Walk2?            | N/A  |
|                                                         | X Walk 1 Direction   | To S |     | X Walk 2 Direction          | N/A  |
| N/A                                                     | X Walk 1 Width (in)  | N/A  | N/A | X Walk 2 Width (in)         | N/A  |
|                                                         | X Walk 1 Slope (%)   | 0.5  |     | X Walk 2 Slope (%)          | N/A  |
|                                                         | X Walk 1 X Slope (%) | 2.3  |     | X Walk 2 X Slope (%)        | N/A  |
| N/A                                                     | Ramp inside XWalk1?  | N/A  | N/A | Ramp inside XWalk2?         | N/A  |
|                                                         | Road Slope (%)       | N/A  | N/A | Clear Space?                | N/A  |
|                                                         | Road X Slope (%)     | N/A  | N/A | Clear Space to XWalk (in)   | N/A  |
| N/A                                                     | Any Obstructions?    | N/A  | N/A | Storm Grate/Utility Hazard? | N/A  |
|                                                         | Obstruction Type     |      |     | Storm Grate/Utility Type    |      |
|                                                         |                      | N/A  |     |                             | N/A  |
|                                                         |                      |      | Yes | Surface Condition? (G/P)    | Good |
|                                                         |                      |      | N/A | Curb Slope (%)              | 24.0 |
|                                                         | As property          |      |     |                             |      |