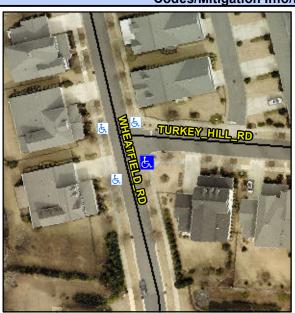

## Access Compliance Report Public Rights-of-Way (Curb Ramps)

Intersection ID: 48369 Main Street: WHEATFIELD\_RD Cross Street: TURKEY\_HILL\_RD Location: SE

ADA ID: 6CB0A95DE05D Ramp Type: PerpDiag Initial Pass/Fail: Pass Overall Compliance: No Severity Score: 5

## Field Measurements/Component Compliance

Street 1 Name
Stop Condition-Street 2
Street 2 Name
Stop Condition-Street 1

TURKEY HILL RD StopSign WHEATFIELD RD None Possible Solutions:

Remove & Replace Curb Ramp With Two New Directional Ramps or Equivalent. Remove & Replace Gutter.