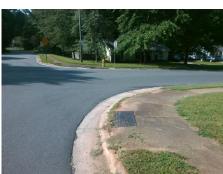

## Access Compliance Report Public Rights-of-Way (Curb Ramps)

Intersection ID: 15215Main Street:HARRISBURG\_RDCross Street: OLD\_MEADOW\_RDLocation:NWADA ID: 6CB0EE2AE600Ramp Type:PerpInitial Pass/Fail:FailOverall Compliance: NoSeverity Score:25

## Field Measurements/Component Compliance

Street 1 Name HARRISBURG RD
Stop Condition-Street 2 None
Street 2 Name N/A
Stop Condition-Street 1 N/A

| Possible Solution             |      |
|-------------------------------|------|
| Possible Solutions:           | Comp |
| Remove & Replace Entire Ramp. | N/A  |
|                               | Yes  |
|                               | N/A  |
|                               | N/A  |
|                               | N/A  |
|                               | N/A  |
| Surveyor Notes:               | N/A  |
| N/A                           | N/A  |
|                               | N/A  |
|                               | N/A  |
|                               | N/A  |
| PROW/ADA:                     | N/A  |
| R304.2.2, R304.5.3            | N/A  |
|                               | N/A  |
|                               | N/A  |
|                               | N/A  |
|                               |      |