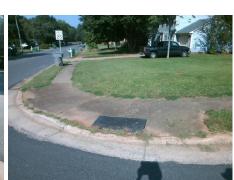

## Access Compliance Report Public Rights-of-Way (Curb Ramps)

Intersection ID: 15215Main Street:HARRISBURG\_RDCross Street: OLD\_MEADOW\_RDLocation:NWADA ID: 6CB0EE2AE600Ramp Type:PerpInitial Pass/Fail:FailOverall Compliance: NoSeverity Score:25

## Field Measurements/Component Compliance

Street 1 Name HARRISBURG RD
Stop Condition-Street 2 None
Street 2 Name N/A
Stop Condition-Street 1 N/A

| Possible Solution             |      |
|-------------------------------|------|
| Possible Solutions:           | Comp |
| Remove & Replace Entire Ramp. | N/A  |
|                               | Yes  |
|                               | N/A  |
|                               | N/A  |
|                               | N/A  |
|                               | N/A  |
| Surveyor Notes:               | N/A  |
| N/A                           | N/A  |
|                               | N/A  |
|                               | N/A  |
|                               | N/A  |
| PROW/ADA:                     | N/A  |
| R304.2.2, R304.5.3            | N/A  |
|                               | N/A  |
|                               | N/A  |
|                               | N/A  |
|                               |      |