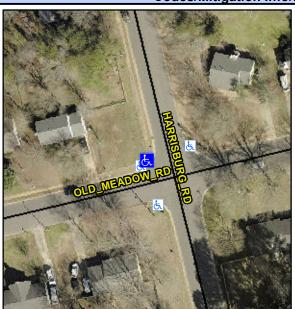

## Access Compliance Report Public Rights-of-Way (Curb Ramps)

Intersection ID: 15215Main Street:HARRISBURG\_RDCross Street: OLD\_MEADOW\_RDLocation:NWADA ID: 6CB0EE2AE600Ramp Type:PerpInitial Pass/Fail:FailOverall Compliance: NoSeverity Score:25

## Field Measurements/Component Compliance

Street 1 Name HARRISBURG RD
Stop Condition-Street 2 None
Street 2 Name N/A
Stop Condition-Street 1 N/A

| Possible Solution             |      |
|-------------------------------|------|
| Possible Solutions:           | Comp |
| Remove & Replace Entire Ramp. | N/A  |
|                               | Yes  |
|                               | N/A  |
|                               | N/A  |
|                               | N/A  |
|                               | N/A  |
| Surveyor Notes:               | N/A  |
| N/A                           | N/A  |
|                               | N/A  |
|                               | N/A  |
|                               | N/A  |
| PROW/ADA:                     | N/A  |
| R304.2.2, R304.5.3            | N/A  |
|                               | N/A  |
|                               | N/A  |
|                               | N/A  |
|                               |      |