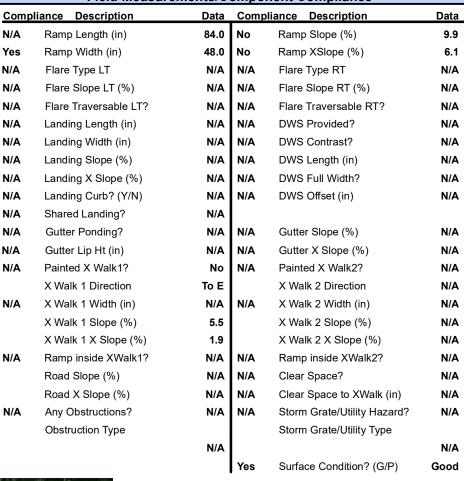

## Field Measurements/Component Compliance

Street 1 Name HARRISBURG RD
Stop Condition-Street 2 None
Street 2 Name N/A
Stop Condition-Street 1 N/A

| Possible Solution             |      |
|-------------------------------|------|
| Possible Solutions:           | Comp |
| Remove & Replace Entire Ramp. | N/A  |
|                               | Yes  |
|                               | N/A  |
|                               | N/A  |
|                               | N/A  |
|                               | N/A  |
| Surveyor Notes:               | N/A  |
| N/A                           | N/A  |
|                               | N/A  |
|                               | N/A  |
|                               | N/A  |
| PROW/ADA:                     | N/A  |
| R304.2.2, R304.5.3            | N/A  |
|                               | N/A  |
|                               | N/A  |
|                               | N/A  |
|                               |      |