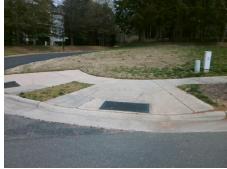

## Access Compliance Report Public Rights-of-Way (Curb Ramps)

Intersection ID: 24227 Main Street: SHANNOPIN\_DR Cross Street: BEVERLY\_CREST\_BV Location: E

ADA ID: 6CB4BC6FD083 Ramp Type: Perp Initial Pass/Fail: Pass Overall Compliance: No Severity Score: 2.75

Remove & Replace Entire Ramp.

Surveyor Notes:

N/A

PROW/ADA:

Not Found, R305.1.4, R305.2

Total Cost: \$ 1850.00

| Compliance Description Da |                       | Data   | Compliance Description |                             | Data |
|---------------------------|-----------------------|--------|------------------------|-----------------------------|------|
| N/A                       | Ramp Length (in)      | 96.0   | Yes                    | Ramp Slope (%)              | 6.3  |
| Yes                       | Ramp Width (in)       | 73.0   | Yes                    | Ramp XSlope (%)             | 2.9  |
| N/A                       | Flare Type LT         | Sloped | N/A                    | Flare Type RT               | N/A  |
| N/A                       | Flare Slope LT (%)    | 6.1    | Yes                    | Flare Slope RT (%)          | 8.5  |
| N/A                       | Flare Traversable LT? | Yes    | N/A                    | Flare Traversable RT?       | Yes  |
| Yes                       | Landing Length (in)   | 65.0   | Yes                    | DWS Provided?               | Yes  |
| Yes                       | Landing Width (in)    | 73.0   | Yes                    | DWS Contrast?               | Yes  |
| Yes                       | Landing Slope (%)     | 1.2    | Yes                    | DWS Length (in)             | 25.5 |
| Yes                       | Landing X Slope (%)   | 0.1    | No                     | DWS Full Width?             | No   |
| N/A                       | Landing Curb? (Y/N)   | No     | No                     | DWS Offset (in)             | 4.0  |
| N/A                       | Shared Landing?       | No     |                        |                             |      |
| Yes                       | Gutter Ponding?       | No     | Yes                    | Gutter Slope (%)            | 0.9  |
| Yes                       | Gutter Lip Ht (in)    | 0.0    | Yes                    | Gutter X Slope (%)          | 1.8  |
| N/A                       | Painted X Walk1?      | No     | N/A                    | Painted X Walk2?            | N/A  |
|                           | X Walk 1 Direction    | To SW  |                        | X Walk 2 Direction          | N/A  |
| N/A                       | X Walk 1 Width (in)   | N/A    | N/A                    | X Walk 2 Width (in)         | N/A  |
|                           | X Walk 1 Slope (%)    | 0.0    |                        | X Walk 2 Slope (%)          | N/A  |
|                           | X Walk 1 X Slope (%)  | 3.5    |                        | X Walk 2 X Slope (%)        | N/A  |
| N/A                       | Ramp inside XWalk1?   | N/A    | N/A                    | Ramp inside XWalk2?         | N/A  |
|                           | Road Slope (%)        | N/A    | N/A                    | Clear Space?                | Yes  |
|                           | Road X Slope (%)      | N/A    | N/A                    | Clear Space to XWalk (in)   | N/A  |
| Yes                       | Any Obstructions?     | No     | Yes                    | Storm Grate/Utility Hazard? | No   |
|                           | Obstruction Type      |        |                        | Storm Grate/Utility Type    |      |
|                           |                       | N/A    |                        |                             | N/A  |
|                           |                       |        | Yes                    | Surface Condition? (G/P)    | Good |