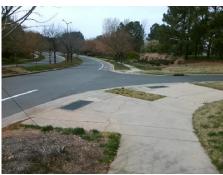

## Access Compliance Report Public Rights-of-Way (Curb Ramps)

Intersection ID: 24227 Main Street: SHANNOPIN\_DR Cross Street: BEVERLY\_CREST\_BV Location: E

ADA ID: 6CB4BC6FD083 Ramp Type: Perp Initial Pass/Fail: Pass Overall Compliance: No Severity Score: 2.75

Remove & Replace Entire Ramp.

Surveyor Notes:

N/A

PROW/ADA:

Not Found, R305.1.4, R305.2

Total Cost: \$ 1850.00

| Compliance Description Da |                       | Data   | Compliance Description |                             | Data |
|---------------------------|-----------------------|--------|------------------------|-----------------------------|------|
| N/A                       | Ramp Length (in)      | 96.0   | Yes                    | Ramp Slope (%)              | 6.3  |
| Yes                       | Ramp Width (in)       | 73.0   | Yes                    | Ramp XSlope (%)             | 2.9  |
| N/A                       | Flare Type LT         | Sloped | N/A                    | Flare Type RT               | N/A  |
| N/A                       | Flare Slope LT (%)    | 6.1    | Yes                    | Flare Slope RT (%)          | 8.5  |
| N/A                       | Flare Traversable LT? | Yes    | N/A                    | Flare Traversable RT?       | Yes  |
| Yes                       | Landing Length (in)   | 65.0   | Yes                    | DWS Provided?               | Yes  |
| Yes                       | Landing Width (in)    | 73.0   | Yes                    | DWS Contrast?               | Yes  |
| Yes                       | Landing Slope (%)     | 1.2    | Yes                    | DWS Length (in)             | 25.5 |
| Yes                       | Landing X Slope (%)   | 0.1    | No                     | DWS Full Width?             | No   |
| N/A                       | Landing Curb? (Y/N)   | No     | No                     | DWS Offset (in)             | 4.0  |
| N/A                       | Shared Landing?       | No     |                        |                             |      |
| Yes                       | Gutter Ponding?       | No     | Yes                    | Gutter Slope (%)            | 0.9  |
| Yes                       | Gutter Lip Ht (in)    | 0.0    | Yes                    | Gutter X Slope (%)          | 1.8  |
| N/A                       | Painted X Walk1?      | No     | N/A                    | Painted X Walk2?            | N/A  |
|                           | X Walk 1 Direction    | To SW  |                        | X Walk 2 Direction          | N/A  |
| N/A                       | X Walk 1 Width (in)   | N/A    | N/A                    | X Walk 2 Width (in)         | N/A  |
|                           | X Walk 1 Slope (%)    | 0.0    |                        | X Walk 2 Slope (%)          | N/A  |
|                           | X Walk 1 X Slope (%)  | 3.5    |                        | X Walk 2 X Slope (%)        | N/A  |
| N/A                       | Ramp inside XWalk1?   | N/A    | N/A                    | Ramp inside XWalk2?         | N/A  |
|                           | Road Slope (%)        | N/A    | N/A                    | Clear Space?                | Yes  |
|                           | Road X Slope (%)      | N/A    | N/A                    | Clear Space to XWalk (in)   | N/A  |
| Yes                       | Any Obstructions?     | No     | Yes                    | Storm Grate/Utility Hazard? | No   |
|                           | Obstruction Type      |        |                        | Storm Grate/Utility Type    |      |
|                           |                       | N/A    |                        |                             | N/A  |
|                           |                       |        | Yes                    | Surface Condition? (G/P)    | Good |