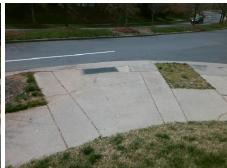

## Access Compliance Report Public Rights-of-Way (Curb Ramps)

Intersection ID: 24227 Main Street: SHANNOPIN\_DR Cross Street: BEVERLY\_CREST\_BV Location: E

ADA ID: 6CB4BC6FD083 Ramp Type: Perp Initial Pass/Fail: Pass Overall Compliance: No Severity Score: 2.75

Remove & Replace Entire Ramp.

Surveyor Notes:

N/A

PROW/ADA:

Not Found, R305.1.4, R305.2

Total Cost: \$ 1850.00

| Compliance Description Da |                       | Data   | Compliance Description |                             | Data |
|---------------------------|-----------------------|--------|------------------------|-----------------------------|------|
| N/A                       | Ramp Length (in)      | 96.0   | Yes                    | Ramp Slope (%)              | 6.3  |
| Yes                       | Ramp Width (in)       | 73.0   | Yes                    | Ramp XSlope (%)             | 2.9  |
| N/A                       | Flare Type LT         | Sloped | N/A                    | Flare Type RT               | N/A  |
| N/A                       | Flare Slope LT (%)    | 6.1    | Yes                    | Flare Slope RT (%)          | 8.5  |
| N/A                       | Flare Traversable LT? | Yes    | N/A                    | Flare Traversable RT?       | Yes  |
| Yes                       | Landing Length (in)   | 65.0   | Yes                    | DWS Provided?               | Yes  |
| Yes                       | Landing Width (in)    | 73.0   | Yes                    | DWS Contrast?               | Yes  |
| Yes                       | Landing Slope (%)     | 1.2    | Yes                    | DWS Length (in)             | 25.5 |
| Yes                       | Landing X Slope (%)   | 0.1    | No                     | DWS Full Width?             | No   |
| N/A                       | Landing Curb? (Y/N)   | No     | No                     | DWS Offset (in)             | 4.0  |
| N/A                       | Shared Landing?       | No     |                        |                             |      |
| Yes                       | Gutter Ponding?       | No     | Yes                    | Gutter Slope (%)            | 0.9  |
| Yes                       | Gutter Lip Ht (in)    | 0.0    | Yes                    | Gutter X Slope (%)          | 1.8  |
| N/A                       | Painted X Walk1?      | No     | N/A                    | Painted X Walk2?            | N/A  |
|                           | X Walk 1 Direction    | To SW  |                        | X Walk 2 Direction          | N/A  |
| N/A                       | X Walk 1 Width (in)   | N/A    | N/A                    | X Walk 2 Width (in)         | N/A  |
|                           | X Walk 1 Slope (%)    | 0.0    |                        | X Walk 2 Slope (%)          | N/A  |
|                           | X Walk 1 X Slope (%)  | 3.5    |                        | X Walk 2 X Slope (%)        | N/A  |
| N/A                       | Ramp inside XWalk1?   | N/A    | N/A                    | Ramp inside XWalk2?         | N/A  |
|                           | Road Slope (%)        | N/A    | N/A                    | Clear Space?                | Yes  |
|                           | Road X Slope (%)      | N/A    | N/A                    | Clear Space to XWalk (in)   | N/A  |
| Yes                       | Any Obstructions?     | No     | Yes                    | Storm Grate/Utility Hazard? | No   |
|                           | Obstruction Type      |        |                        | Storm Grate/Utility Type    |      |
|                           |                       | N/A    |                        |                             | N/A  |
|                           |                       |        | Yes                    | Surface Condition? (G/P)    | Good |