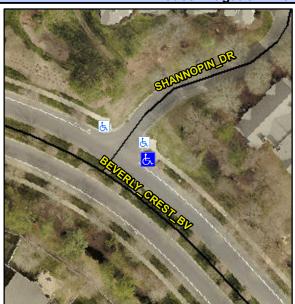

## Access Compliance Report Public Rights-of-Way (Curb Ramps)

Intersection ID: 24227 Main Street: SHANNOPIN\_DR Cross Street: BEVERLY\_CREST\_BV Location: E

ADA ID: 6CB4BC6FD083 Ramp Type: Perp Initial Pass/Fail: Pass Overall Compliance: No Severity Score: 2.75