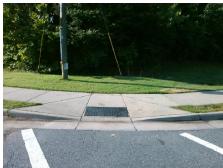

## Field Measurements/Component Compliance

Street 1 Name

Stop Condition-Street 2

Signal
Street 2 Name

N/A

Stop Condition-Street 1

N/A

Total Cost: \$ 1850.00

| Field Measurements/Component Compliance |                       |       |     |                             |      |
|-----------------------------------------|-----------------------|-------|-----|-----------------------------|------|
| Compliance Description                  |                       | Data  |     | oliance Description         | Data |
| N/A                                     | Ramp Length (in)      | 72.5  | Yes | Ramp Slope (%)              | 7.5  |
| No                                      | Ramp Width (in)       | 43.0  | No  | Ramp XSlope (%)             | 2.6  |
| N/A                                     | Flare Type LT         | N/A   | N/A | Flare Type RT               | N/A  |
| N/A                                     | Flare Slope LT (%)    | N/A   | N/A | Flare Slope RT (%)          | N/A  |
| N/A                                     | Flare Traversable LT? | N/A   | N/A | Flare Traversable RT?       | N/A  |
| N/A                                     | Landing Length (in)   | N/A   | N/A | DWS Provided?               | N/A  |
| N/A                                     | Landing Width (in)    | N/A   | N/A | DWS Contrast?               | N/A  |
| N/A                                     | Landing Slope (%)     | N/A   | N/A | DWS Length (in)             | N/A  |
| N/A                                     | Landing X Slope (%)   | N/A   | N/A | DWS Full Width?             | N/A  |
| N/A                                     | Landing Curb? (Y/N)   | N/A   | N/A | DWS Offset (in)             | N/A  |
| N/A                                     | Shared Landing?       | N/A   |     |                             |      |
| N/A                                     | Gutter Ponding?       | N/A   | N/A | Gutter Slope (%)            | N/A  |
| N/A                                     | Gutter Lip Ht (in)    | N/A   | N/A | Gutter X Slope (%)          | N/A  |
| N/A                                     | Painted X Walk1?      | Yes   | N/A | Painted X Walk2?            | N/A  |
|                                         | X Walk 1 Direction    | To NW |     | X Walk 2 Direction          | N/A  |
| N/A                                     | X Walk 1 Width (in)   | 101.0 | N/A | X Walk 2 Width (in)         | N/A  |
|                                         | X Walk 1 Slope (%)    | 1.9   |     | X Walk 2 Slope (%)          | N/A  |
|                                         | X Walk 1 X Slope (%)  | 1.4   |     | X Walk 2 X Slope (%)        | N/A  |
| N/A                                     | Ramp inside XWalk1?   | Yes   | N/A | Ramp inside XWalk2?         | N/A  |
|                                         | Road Slope (%)        | N/A   | N/A | Clear Space?                | N/A  |
|                                         | Road X Slope (%)      | N/A   | N/A | Clear Space to XWalk (in)   | N/A  |
| N/A                                     | Any Obstructions?     | N/A   | N/A | Storm Grate/Utility Hazard? | N/A  |
|                                         | Obstruction Type      |       |     | Storm Grate/Utility Type    |      |
|                                         |                       | N/A   |     |                             | N/A  |
|                                         |                       |       | Yes | Surface Condition? (G/P)    | Good |
|                                         |                       |       | -   |                             |      |