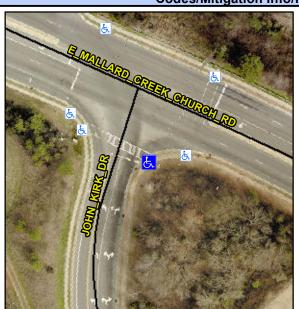

## Access Compliance Report Public Rights-of-Way (Curb Ramps)

Intersection ID: 47907 Main Street: E\_MALLARD\_CREEK\_CHURCHCIROS Street: JOHN\_KIRK\_DR Location: S

ADA ID: 6CB606D1D7BD Ramp Type: Perp Initial Pass/Fail: Fail Overall Compliance: No Severity Score: 10