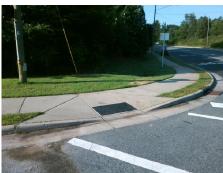

## Field Measurements/Component Compliance

Street 1 Name

Stop Condition-Street 2

Signal
Street 2 Name

N/A

Stop Condition-Street 1

N/A

Total Cost: \$ 1850.00

| Field Measurements/Component Compliance |                       |       |     |                             |      |
|-----------------------------------------|-----------------------|-------|-----|-----------------------------|------|
| Compliance Description                  |                       | Data  |     | oliance Description         | Data |
| N/A                                     | Ramp Length (in)      | 72.5  | Yes | Ramp Slope (%)              | 7.5  |
| No                                      | Ramp Width (in)       | 43.0  | No  | Ramp XSlope (%)             | 2.6  |
| N/A                                     | Flare Type LT         | N/A   | N/A | Flare Type RT               | N/A  |
| N/A                                     | Flare Slope LT (%)    | N/A   | N/A | Flare Slope RT (%)          | N/A  |
| N/A                                     | Flare Traversable LT? | N/A   | N/A | Flare Traversable RT?       | N/A  |
| N/A                                     | Landing Length (in)   | N/A   | N/A | DWS Provided?               | N/A  |
| N/A                                     | Landing Width (in)    | N/A   | N/A | DWS Contrast?               | N/A  |
| N/A                                     | Landing Slope (%)     | N/A   | N/A | DWS Length (in)             | N/A  |
| N/A                                     | Landing X Slope (%)   | N/A   | N/A | DWS Full Width?             | N/A  |
| N/A                                     | Landing Curb? (Y/N)   | N/A   | N/A | DWS Offset (in)             | N/A  |
| N/A                                     | Shared Landing?       | N/A   |     |                             |      |
| N/A                                     | Gutter Ponding?       | N/A   | N/A | Gutter Slope (%)            | N/A  |
| N/A                                     | Gutter Lip Ht (in)    | N/A   | N/A | Gutter X Slope (%)          | N/A  |
| N/A                                     | Painted X Walk1?      | Yes   | N/A | Painted X Walk2?            | N/A  |
|                                         | X Walk 1 Direction    | To NW |     | X Walk 2 Direction          | N/A  |
| N/A                                     | X Walk 1 Width (in)   | 101.0 | N/A | X Walk 2 Width (in)         | N/A  |
|                                         | X Walk 1 Slope (%)    | 1.9   |     | X Walk 2 Slope (%)          | N/A  |
|                                         | X Walk 1 X Slope (%)  | 1.4   |     | X Walk 2 X Slope (%)        | N/A  |
| N/A                                     | Ramp inside XWalk1?   | Yes   | N/A | Ramp inside XWalk2?         | N/A  |
|                                         | Road Slope (%)        | N/A   | N/A | Clear Space?                | N/A  |
|                                         | Road X Slope (%)      | N/A   | N/A | Clear Space to XWalk (in)   | N/A  |
| N/A                                     | Any Obstructions?     | N/A   | N/A | Storm Grate/Utility Hazard? | N/A  |
|                                         | Obstruction Type      |       |     | Storm Grate/Utility Type    |      |
|                                         |                       | N/A   |     |                             | N/A  |
|                                         |                       |       | Yes | Surface Condition? (G/P)    | Good |
|                                         |                       |       | -   |                             |      |