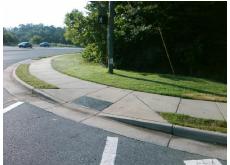

## Field Measurements/Component Compliance

Street 1 Name

Stop Condition-Street 2

Signal
Street 2 Name

N/A

Stop Condition-Street 1

N/A

Total Cost: \$ 1850.00

| Field Measurements/Component Compliance |                       |       |     |                             |      |
|-----------------------------------------|-----------------------|-------|-----|-----------------------------|------|
| Compliance Description                  |                       | Data  |     | oliance Description         | Data |
| N/A                                     | Ramp Length (in)      | 72.5  | Yes | Ramp Slope (%)              | 7.5  |
| No                                      | Ramp Width (in)       | 43.0  | No  | Ramp XSlope (%)             | 2.6  |
| N/A                                     | Flare Type LT         | N/A   | N/A | Flare Type RT               | N/A  |
| N/A                                     | Flare Slope LT (%)    | N/A   | N/A | Flare Slope RT (%)          | N/A  |
| N/A                                     | Flare Traversable LT? | N/A   | N/A | Flare Traversable RT?       | N/A  |
| N/A                                     | Landing Length (in)   | N/A   | N/A | DWS Provided?               | N/A  |
| N/A                                     | Landing Width (in)    | N/A   | N/A | DWS Contrast?               | N/A  |
| N/A                                     | Landing Slope (%)     | N/A   | N/A | DWS Length (in)             | N/A  |
| N/A                                     | Landing X Slope (%)   | N/A   | N/A | DWS Full Width?             | N/A  |
| N/A                                     | Landing Curb? (Y/N)   | N/A   | N/A | DWS Offset (in)             | N/A  |
| N/A                                     | Shared Landing?       | N/A   |     |                             |      |
| N/A                                     | Gutter Ponding?       | N/A   | N/A | Gutter Slope (%)            | N/A  |
| N/A                                     | Gutter Lip Ht (in)    | N/A   | N/A | Gutter X Slope (%)          | N/A  |
| N/A                                     | Painted X Walk1?      | Yes   | N/A | Painted X Walk2?            | N/A  |
|                                         | X Walk 1 Direction    | To NW |     | X Walk 2 Direction          | N/A  |
| N/A                                     | X Walk 1 Width (in)   | 101.0 | N/A | X Walk 2 Width (in)         | N/A  |
|                                         | X Walk 1 Slope (%)    | 1.9   |     | X Walk 2 Slope (%)          | N/A  |
|                                         | X Walk 1 X Slope (%)  | 1.4   |     | X Walk 2 X Slope (%)        | N/A  |
| N/A                                     | Ramp inside XWalk1?   | Yes   | N/A | Ramp inside XWalk2?         | N/A  |
|                                         | Road Slope (%)        | N/A   | N/A | Clear Space?                | N/A  |
|                                         | Road X Slope (%)      | N/A   | N/A | Clear Space to XWalk (in)   | N/A  |
| N/A                                     | Any Obstructions?     | N/A   | N/A | Storm Grate/Utility Hazard? | N/A  |
|                                         | Obstruction Type      |       |     | Storm Grate/Utility Type    |      |
|                                         |                       | N/A   |     |                             | N/A  |
|                                         |                       |       | Yes | Surface Condition? (G/P)    | Good |
|                                         |                       |       | -   |                             |      |