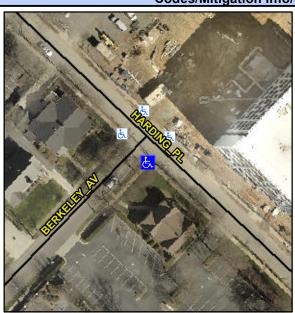

## **Access Compliance Report Public Rights-of-Way** (Curb Ramps)

Intersection ID: 14103 Main Street: HARDING PL **Cross Street: BERKELEY\_AV** Location: ADA ID: 6CB89A334BFF Ramp Type: PerpDiag Initial Pass/Fail: Fail **Overall Compliance: No Severity Score:** 37.5

**Codes/Mitigation Info/Possible Solution** 

Street 1 Name Stop Condition-Street 2 Street 2 Name Stop Condition-Street 1

HARDING PL None **BERKELEY AV** StopSign

Possible Solutions: Remove & Replace Curb Ramp With **Two New Directional Ramps or** Equivalent. Surveyor Notes: N/A PROW/ADA: R304.2.2, R304.5.3