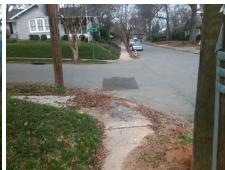

## **Access Compliance Report Public Rights-of-Way** (Curb Ramps)

Intersection ID: 14103 Main Street: HARDING PL **Cross Street: BERKELEY\_AV** Location: ADA ID: 6CB89A334BFF Ramp Type: PerpDiag Initial Pass/Fail: Fail **Overall Compliance: No Severity Score:** 37.5

**Codes/Mitigation Info/Possible Solution** 

Street 1 Name Stop Condition-Street 2 Street 2 Name Stop Condition-Street 1

HARDING PL None **BERKELEY AV** StopSign

Possible Solutions: Remove & Replace Curb Ramp With **Two New Directional Ramps or** Equivalent. Surveyor Notes: N/A PROW/ADA: R304.2.2, R304.5.3

Total Cost: 3200.00

| Field Measurements/Component Compliance |     |                       |       |      |        |                         |       |
|-----------------------------------------|-----|-----------------------|-------|------|--------|-------------------------|-------|
| Compli                                  |     | liance Description    | Data  | Comp | liance | Description             | Data  |
|                                         | N/A | Ramp Length (in)      | 50.0  | No   | Ramı   | Slope (%)               | 9.4   |
|                                         | Yes | Ramp Width (in)       | 48.0  | No   | Ram    | XSlope (%)              | 8.4   |
|                                         | N/A | Flare Type LT         | N/A   | N/A  | Flare  | Type RT                 | N/A   |
|                                         | N/A | Flare Slope LT (%)    | N/A   | N/A  | Flare  | Slope RT (%)            | N/A   |
|                                         | N/A | Flare Traversable LT? | N/A   | N/A  | Flare  | Traversable RT?         | N/A   |
|                                         | N/A | Landing Length (in)   | N/A   | N/A  | DWS    | Provided?               | N/A   |
|                                         | N/A | Landing Width (in)    | N/A   | N/A  | DWS    | Contrast?               | N/A   |
|                                         | N/A | Landing Slope (%)     | N/A   | N/A  | DWS    | Length (in)             | N/A   |
|                                         | N/A | Landing X Slope (%)   | N/A   | N/A  | DWS    | Full Width?             | N/A   |
|                                         | N/A | Landing Curb? (Y/N)   | N/A   | N/A  | DWS    | Offset (in)             | N/A   |
|                                         | N/A | Shared Landing?       | N/A   |      |        |                         |       |
|                                         | N/A | Gutter Ponding?       | N/A   | N/A  | Gutte  | er Slope (%)            | N/A   |
|                                         | N/A | Gutter Lip Ht (in)    | N/A   | N/A  | Gutte  | er X Slope (%)          | N/A   |
|                                         | N/A | Painted X Walk1?      | No    | N/A  | Paint  | ed X Walk2?             | No    |
|                                         |     | X Walk 1 Direction    | To NE |      | X Wa   | lk 2 Direction          | To NW |
|                                         | N/A | X Walk 1 Width (in)   | N/A   | N/A  | X Wa   | lk 2 Width (in)         | N/A   |
|                                         |     | X Walk 1 Slope (%)    | 5.9   |      | X Wa   | lk 2 Slope (%)          | 4.8   |
|                                         |     | X Walk 1 X Slope (%)  | 2.8   |      | X Wa   | lk 2 X Slope (%)        | 0.3   |
|                                         | N/A | Ramp inside XWalk1?   | N/A   | N/A  | Ram    | o inside XWalk2?        | N/A   |
|                                         |     | Road Slope (%)        | 3.2   | N/A  | Clear  | Space?                  | N/A   |
|                                         |     | Road X Slope (%)      | 1.6   | N/A  | Clear  | Space to XWalk (in)     | N/A   |
|                                         | N/A | Any Obstructions?     | N/A   | N/A  | Storn  | n Grate/Utility Hazard? | N/A   |
|                                         |     | Obstruction Type      |       |      | Storn  | n Grate/Utility Type    |       |
|                                         |     |                       | N/A   |      |        |                         | N/A   |
|                                         |     |                       |       | Yes  | Surfa  | ce Condition? (G/P)     | Good  |