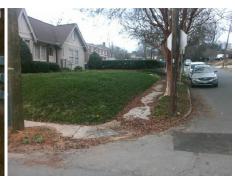

## **Access Compliance Report Public Rights-of-Way** (Curb Ramps)

Intersection ID: 14103 Main Street: HARDING PL **Cross Street: BERKELEY\_AV** Location: ADA ID: 6CB89A334BFF Ramp Type: PerpDiag Initial Pass/Fail: Fail **Overall Compliance: No Severity Score:** 37.5

**Codes/Mitigation Info/Possible Solution** 

Street 1 Name Stop Condition-Street 2 Street 2 Name Stop Condition-Street 1

HARDING PL None **BERKELEY AV** StopSign

Possible Solutions: Remove & Replace Curb Ramp With **Two New Directional Ramps or** Equivalent. Surveyor Notes: N/A PROW/ADA: R304.2.2, R304.5.3

Total Cost: 3200.00

| Field Measurements/Component Compliance |     |                       |       |      |        |                         |       |
|-----------------------------------------|-----|-----------------------|-------|------|--------|-------------------------|-------|
| Compli                                  |     | liance Description    | Data  | Comp | liance | Description             | Data  |
|                                         | N/A | Ramp Length (in)      | 50.0  | No   | Ramı   | Slope (%)               | 9.4   |
|                                         | Yes | Ramp Width (in)       | 48.0  | No   | Ram    | XSlope (%)              | 8.4   |
|                                         | N/A | Flare Type LT         | N/A   | N/A  | Flare  | Type RT                 | N/A   |
|                                         | N/A | Flare Slope LT (%)    | N/A   | N/A  | Flare  | Slope RT (%)            | N/A   |
|                                         | N/A | Flare Traversable LT? | N/A   | N/A  | Flare  | Traversable RT?         | N/A   |
|                                         | N/A | Landing Length (in)   | N/A   | N/A  | DWS    | Provided?               | N/A   |
|                                         | N/A | Landing Width (in)    | N/A   | N/A  | DWS    | Contrast?               | N/A   |
|                                         | N/A | Landing Slope (%)     | N/A   | N/A  | DWS    | Length (in)             | N/A   |
|                                         | N/A | Landing X Slope (%)   | N/A   | N/A  | DWS    | Full Width?             | N/A   |
|                                         | N/A | Landing Curb? (Y/N)   | N/A   | N/A  | DWS    | Offset (in)             | N/A   |
|                                         | N/A | Shared Landing?       | N/A   |      |        |                         |       |
|                                         | N/A | Gutter Ponding?       | N/A   | N/A  | Gutte  | er Slope (%)            | N/A   |
|                                         | N/A | Gutter Lip Ht (in)    | N/A   | N/A  | Gutte  | er X Slope (%)          | N/A   |
|                                         | N/A | Painted X Walk1?      | No    | N/A  | Paint  | ed X Walk2?             | No    |
|                                         |     | X Walk 1 Direction    | To NE |      | X Wa   | lk 2 Direction          | To NW |
|                                         | N/A | X Walk 1 Width (in)   | N/A   | N/A  | X Wa   | lk 2 Width (in)         | N/A   |
|                                         |     | X Walk 1 Slope (%)    | 5.9   |      | X Wa   | lk 2 Slope (%)          | 4.8   |
|                                         |     | X Walk 1 X Slope (%)  | 2.8   |      | X Wa   | lk 2 X Slope (%)        | 0.3   |
|                                         | N/A | Ramp inside XWalk1?   | N/A   | N/A  | Ram    | o inside XWalk2?        | N/A   |
|                                         |     | Road Slope (%)        | 3.2   | N/A  | Clear  | Space?                  | N/A   |
|                                         |     | Road X Slope (%)      | 1.6   | N/A  | Clear  | Space to XWalk (in)     | N/A   |
|                                         | N/A | Any Obstructions?     | N/A   | N/A  | Storn  | n Grate/Utility Hazard? | N/A   |
|                                         |     | Obstruction Type      |       |      | Storn  | n Grate/Utility Type    |       |
|                                         |     |                       | N/A   |      |        |                         | N/A   |
|                                         |     |                       |       | Yes  | Surfa  | ce Condition? (G/P)     | Good  |