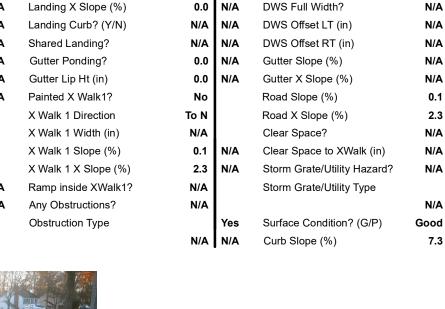

## Access Compliance Report Public Rights-of-Way (Curb Ramps)

Data

N/A

0.0

0.0

N/A

0.0

N/A

## Field Measurements/Component Compliance

N/A

N/A

N/A

N/A

N/A

N/A

N/A

N/A

N/A

Compliance Description

Grade Break?

Flare Type RT

Flare Slope RT (%)

**DWS Provided?** 

**DWS Contrast?** 

DWS Length (in)

Flare Traversable RT?

Grade Break Slope (%)

Grade Break XSlope (%)

Data

55.0

48.0

8.3

11.6

N/A

N/A

N/A

0.0

0.0

0.0

Street 1 Name
APPLEWOOD LN
Stop Condition-Street 1
StopSign
Street 2 Name
N/A
Stop Condition-Street 2
N/A

Possible Solutions:
Remove & Replace Entire Ramp.

Surveyor Notes:
N/A

PROW/ADA:
R304.5.3

N/A Ramp Length (in) Yes Ramp Width (in) Yes Ramp Slope (%) No Ramp XSlope (%) N/A Flare Type LT N/A Flare Slope LT (%) N/A Flare Traversable LT? N/A Landing Length (in) N/A Landing Width (in) N/A Landing Slope (%) N/A N/A N/A N/A N/A N/A N/A N/A