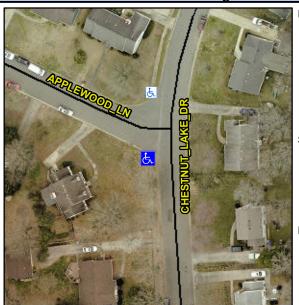

N/A

N/A

N/A

Intersection ID: 16121Main Street: APPLEWOOD\_LNCross Street: CHESTNUT\_LAKE\_DRLocation:SWADA ID: 6CC17D038653Ramp Type: Directional1Initial Pass/Fail: FailOverall Compliance: NoSeverity Score:25

11.6

N/A

N/A

N/A

0.0

0.0

0.0

Street 1 Name
APPLEWOOD LN
Stop Condition-Street 1
StopSign
Street 2 Name
N/A
Stop Condition-Street 2
N/A