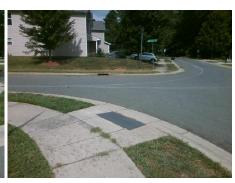

## Field Measurements/Component Compliance

Street 1 Name
Stop Condition-Street 2
Street 2 Name
Stop Condition-Street 1

STRIDER DR None ELESSAR PL StopSign Remove & Replace Curb Ramp With Two New Directional Ramps or Equivalent.

Surveyor Notes:

Possible Solutions:

N/A

PROW/ADA:

R304.5.1, R304.5.3

n

Total Cost:

| Compliance Description |                       | Data  | Compliance |                 | Description           | Data  |
|------------------------|-----------------------|-------|------------|-----------------|-----------------------|-------|
| N/A                    | Ramp Length (in)      | 48.0  | Yes        | Ramp            | Slope (%)             | 6.4   |
| No                     | Ramp Width (in)       | 35.0  | No         | Ramp XSlope (%) |                       | 6.7   |
| N/A                    | Flare Type LT         | N/A   | N/A        | Flare           | Type RT               | N/A   |
| N/A                    | Flare Slope LT (%)    | N/A   | N/A        | Flare           | Slope RT (%)          | N/A   |
| N/A                    | Flare Traversable LT? | N/A   | N/A        | Flare           | Traversable RT?       | N/A   |
| N/A                    | Landing Length (in)   | N/A   | N/A        | DWS             | Provided?             | N/A   |
| N/A                    | Landing Width (in)    | N/A   | N/A        | DWS             | Contrast?             | N/A   |
| N/A                    | Landing Slope (%)     | N/A   | N/A        | DWS             | Length (in)           | N/A   |
| N/A                    | Landing X Slope (%)   | N/A   | N/A        | DWS             | Full Width?           | N/A   |
| N/A                    | Landing Curb? (Y/N)   | N/A   | N/A        | DWS             | Offset (in)           | N/A   |
| N/A                    | Shared Landing?       | N/A   |            |                 |                       |       |
| N/A                    | Gutter Ponding?       | N/A   | N/A        | Gutte           | r Slope (%)           | N/A   |
| N/A                    | Gutter Lip Ht (in)    | N/A   | N/A        | Gutte           | r X Slope (%)         | N/A   |
| N/A                    | Painted X Walk1?      | No    | N/A        | Paint           | ed X Walk2?           | No    |
|                        | X Walk 1 Direction    | To NE |            | X Wa            | lk 2 Direction        | To NW |
| N/A                    | X Walk 1 Width (in)   | N/A   | N/A        | X Wa            | lk 2 Width (in)       | N/A   |
|                        | X Walk 1 Slope (%)    | 2.1   |            | X Wa            | lk 2 Slope (%)        | 4.9   |
|                        | X Walk 1 X Slope (%)  | 3.2   |            | X Wa            | lk 2 X Slope (%)      | 5.3   |
| N/A                    | Ramp inside XWalk1?   | N/A   | N/A        | Ramp            | inside XWalk2?        | N/A   |
|                        | Road Slope (%)        | 6.5   | N/A        | Clear           | Space?                | N/A   |
|                        | Road X Slope (%)      | 3.6   | N/A        | Clear           | Space to XWalk (in)   | N/A   |
| N/A                    | Any Obstructions?     | N/A   | N/A        | Storm           | Grate/Utility Hazard? | N/A   |
|                        | Obstruction Type      |       |            | Storm           | Grate/Utility Type    |       |
|                        |                       | N/A   |            |                 |                       | N/A   |