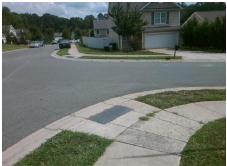

## Field Measurements/Component Compliance

Street 1 Name
Stop Condition-Street 2
Street 2 Name
Stop Condition-Street 1

STRIDER DR None ELESSAR PL StopSign Remove & Replace Curb Ramp With Two New Directional Ramps or Equivalent.

Surveyor Notes:

Possible Solutions:

N/A

PROW/ADA:

R304.5.1, R304.5.3

n

Total Cost:

| Compliance Description |                       | Data  | Compliance |                 | Description           | Data  |
|------------------------|-----------------------|-------|------------|-----------------|-----------------------|-------|
| N/A                    | Ramp Length (in)      | 48.0  | Yes        | Ramp            | Slope (%)             | 6.4   |
| No                     | Ramp Width (in)       | 35.0  | No         | Ramp XSlope (%) |                       | 6.7   |
| N/A                    | Flare Type LT         | N/A   | N/A        | Flare           | Type RT               | N/A   |
| N/A                    | Flare Slope LT (%)    | N/A   | N/A        | Flare           | Slope RT (%)          | N/A   |
| N/A                    | Flare Traversable LT? | N/A   | N/A        | Flare           | Traversable RT?       | N/A   |
| N/A                    | Landing Length (in)   | N/A   | N/A        | DWS             | Provided?             | N/A   |
| N/A                    | Landing Width (in)    | N/A   | N/A        | DWS             | Contrast?             | N/A   |
| N/A                    | Landing Slope (%)     | N/A   | N/A        | DWS             | Length (in)           | N/A   |
| N/A                    | Landing X Slope (%)   | N/A   | N/A        | DWS             | Full Width?           | N/A   |
| N/A                    | Landing Curb? (Y/N)   | N/A   | N/A        | DWS             | Offset (in)           | N/A   |
| N/A                    | Shared Landing?       | N/A   |            |                 |                       |       |
| N/A                    | Gutter Ponding?       | N/A   | N/A        | Gutte           | r Slope (%)           | N/A   |
| N/A                    | Gutter Lip Ht (in)    | N/A   | N/A        | Gutte           | r X Slope (%)         | N/A   |
| N/A                    | Painted X Walk1?      | No    | N/A        | Paint           | ed X Walk2?           | No    |
|                        | X Walk 1 Direction    | To NE |            | X Wa            | lk 2 Direction        | To NW |
| N/A                    | X Walk 1 Width (in)   | N/A   | N/A        | X Wa            | lk 2 Width (in)       | N/A   |
|                        | X Walk 1 Slope (%)    | 2.1   |            | X Wa            | lk 2 Slope (%)        | 4.9   |
|                        | X Walk 1 X Slope (%)  | 3.2   |            | X Wa            | lk 2 X Slope (%)      | 5.3   |
| N/A                    | Ramp inside XWalk1?   | N/A   | N/A        | Ramp            | inside XWalk2?        | N/A   |
|                        | Road Slope (%)        | 6.5   | N/A        | Clear           | Space?                | N/A   |
|                        | Road X Slope (%)      | 3.6   | N/A        | Clear           | Space to XWalk (in)   | N/A   |
| N/A                    | Any Obstructions?     | N/A   | N/A        | Storm           | Grate/Utility Hazard? | N/A   |
|                        | Obstruction Type      |       |            | Storm           | Grate/Utility Type    |       |
|                        |                       | N/A   |            |                 |                       | N/A   |