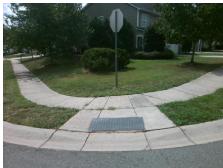

## Field Measurements/Component Compliance

Street 1 Name
Stop Condition-Street 2
Street 2 Name
Stop Condition-Street 1

STRIDER DR None ELESSAR PL StopSign Remove & Replace Curb Ramp With Two New Directional Ramps or Equivalent.

Surveyor Notes:

Possible Solutions:

N/A

PROW/ADA:

R304.5.1, R304.5.3

n

Total Cost:

| Compliance Description |                       | Data  | Compliance |                 | Description           | Data  |
|------------------------|-----------------------|-------|------------|-----------------|-----------------------|-------|
| N/A                    | Ramp Length (in)      | 48.0  | Yes        | Ramp            | Slope (%)             | 6.4   |
| No                     | Ramp Width (in)       | 35.0  | No         | Ramp XSlope (%) |                       | 6.7   |
| N/A                    | Flare Type LT         | N/A   | N/A        | Flare           | Type RT               | N/A   |
| N/A                    | Flare Slope LT (%)    | N/A   | N/A        | Flare           | Slope RT (%)          | N/A   |
| N/A                    | Flare Traversable LT? | N/A   | N/A        | Flare           | Traversable RT?       | N/A   |
| N/A                    | Landing Length (in)   | N/A   | N/A        | DWS             | Provided?             | N/A   |
| N/A                    | Landing Width (in)    | N/A   | N/A        | DWS             | Contrast?             | N/A   |
| N/A                    | Landing Slope (%)     | N/A   | N/A        | DWS             | Length (in)           | N/A   |
| N/A                    | Landing X Slope (%)   | N/A   | N/A        | DWS             | Full Width?           | N/A   |
| N/A                    | Landing Curb? (Y/N)   | N/A   | N/A        | DWS             | Offset (in)           | N/A   |
| N/A                    | Shared Landing?       | N/A   |            |                 |                       |       |
| N/A                    | Gutter Ponding?       | N/A   | N/A        | Gutte           | r Slope (%)           | N/A   |
| N/A                    | Gutter Lip Ht (in)    | N/A   | N/A        | Gutte           | r X Slope (%)         | N/A   |
| N/A                    | Painted X Walk1?      | No    | N/A        | Paint           | ed X Walk2?           | No    |
|                        | X Walk 1 Direction    | To NE |            | X Wa            | lk 2 Direction        | To NW |
| N/A                    | X Walk 1 Width (in)   | N/A   | N/A        | X Wa            | lk 2 Width (in)       | N/A   |
|                        | X Walk 1 Slope (%)    | 2.1   |            | X Wa            | lk 2 Slope (%)        | 4.9   |
|                        | X Walk 1 X Slope (%)  | 3.2   |            | X Wa            | lk 2 X Slope (%)      | 5.3   |
| N/A                    | Ramp inside XWalk1?   | N/A   | N/A        | Ramp            | inside XWalk2?        | N/A   |
|                        | Road Slope (%)        | 6.5   | N/A        | Clear           | Space?                | N/A   |
|                        | Road X Slope (%)      | 3.6   | N/A        | Clear           | Space to XWalk (in)   | N/A   |
| N/A                    | Any Obstructions?     | N/A   | N/A        | Storm           | Grate/Utility Hazard? | N/A   |
|                        | Obstruction Type      |       |            | Storm           | Grate/Utility Type    |       |
|                        |                       | N/A   |            |                 |                       | N/A   |