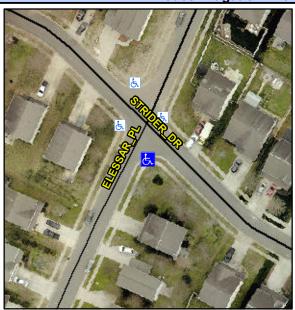

## Access Compliance Report Public Rights-of-Way (Curb Ramps)

Intersection ID: 18423Main Street:ELESSAR\_PLCross Street:STRIDER\_DRLocation:SWADA ID: 6CC54245775CRamp Type:PerpDiagInitial Pass/Fail:FailOverall Compliance:NoSeverity Score:30

## Field Measurements/Component Compliance

Street 1 Name
Stop Condition-Street 2
Street 2 Name
Stop Condition-Street 1

STRIDER DR None ELESSAR PL StopSign Remove & Replace Curb Ramp With Two New Directional Ramps or Equivalent.