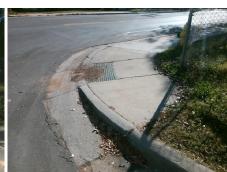

Possible Solutions: Remove & Replace Entire Ramp. Surveyor Notes: N/A PROW/ADA: Not Found, R304.2.2

| 100 |  |
|-----|--|
|     |  |
|     |  |
| *   |  |

Total Cost:

1850.00

| Field Measurements/Component Compliance |                       |       |      |                    |                         |      |  |
|-----------------------------------------|-----------------------|-------|------|--------------------|-------------------------|------|--|
| Comp                                    | liance Description    | Data  | Comp | liance             | Description             | Data |  |
| N/A                                     | Ramp Length (in)      | 69.0  | No   | Ramp               | Slope (%)               | 10.3 |  |
| Yes                                     | Ramp Width (in)       | 48.0  | Yes  | Ramp               | XSlope (%)              | 0.5  |  |
| N/A                                     | Flare Type LT         | N/A   | N/A  | Flare              | Type RT                 | N/A  |  |
| N/A                                     | Flare Slope LT (%)    | N/A   | N/A  | Flare Slope RT (%) |                         | N/A  |  |
| N/A                                     | Flare Traversable LT? | N/A   | N/A  | Flare              | Traversable RT?         | N/A  |  |
| N/A                                     | Landing Length (in)   | N/A   | N/A  | DWS                | Provided?               | N/A  |  |
| N/A                                     | Landing Width (in)    | N/A   | N/A  | DWS                | Contrast?               | N/A  |  |
| N/A                                     | Landing Slope (%)     | N/A   | N/A  | DWS                | Length (in)             | N/A  |  |
| N/A                                     | Landing X Slope (%)   | N/A   | N/A  | DWS                | Full Width?             | N/A  |  |
| N/A                                     | Landing Curb? (Y/N)   | N/A   | N/A  | DWS                | Offset (in)             | N/A  |  |
| N/A                                     | Shared Landing?       | N/A   |      |                    |                         |      |  |
| N/A                                     | Gutter Ponding?       | N/A   | N/A  | Gutte              | er Slope (%)            | N/A  |  |
| N/A                                     | Gutter Lip Ht (in)    | N/A   | N/A  | Gutte              | er X Slope (%)          | N/A  |  |
| N/A                                     | Painted X Walk1?      | No    | N/A  | Paint              | ed X Walk2?             | N/A  |  |
|                                         | X Walk 1 Direction    | To NW |      | X Wa               | lk 2 Direction          | N/A  |  |
| N/A                                     | X Walk 1 Width (in)   | N/A   | N/A  | X Wa               | lk 2 Width (in)         | N/A  |  |
|                                         | X Walk 1 Slope (%)    | 6.1   |      | X Wa               | lk 2 Slope (%)          | N/A  |  |
|                                         | X Walk 1 X Slope (%)  | 0.3   |      | X Wa               | lk 2 X Slope (%)        | N/A  |  |
| N/A                                     | Ramp inside XWalk1?   | N/A   | N/A  | Ram                | o inside XWalk2?        | N/A  |  |
|                                         | Road Slope (%)        | N/A   | N/A  | Clear              | Space?                  | N/A  |  |
|                                         | Road X Slope (%)      | N/A   | N/A  | Clear              | Space to XWalk (in)     | N/A  |  |
| N/A                                     | Any Obstructions?     | N/A   | N/A  | Storn              | n Grate/Utility Hazard? | N/A  |  |
|                                         | Obstruction Type      |       |      | Storn              | n Grate/Utility Type    |      |  |
|                                         |                       | N/A   |      |                    |                         | N/A  |  |
|                                         |                       |       | Yes  | Surfa              | ce Condition? (G/P)     | Good |  |
|                                         |                       |       |      |                    |                         |      |  |