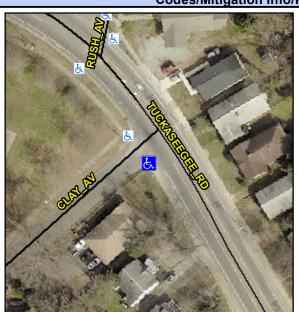

## **Access Compliance Report Public Rights-of-Way** (Curb Ramps)

Intersection ID: 10611 Main Street: CLAY\_AV **Cross Street: TUCKASEEGEE\_RD** Location: ADA ID: 6CC99384BDB0 Ramp Type: Perp Initial Pass/Fail: Fail **Overall Compliance: No Severity Score:** 12.5

**Codes/Mitigation Info/Possible Solution** 

| Street 1 Name           | CLAY AV  |
|-------------------------|----------|
| Stop Condition-Street 2 | StopSign |
| Street 2 Name           | N/A      |
| Stop Condition-Street 1 | N/A      |