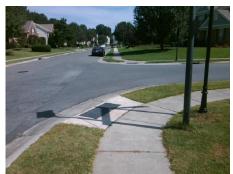

## Field Measurements/Component Compliance

Street 1 Name
Stop Condition-Street 1
Street 2 Name
Stop Condition-Street 2

ARMORCREST LN
StopSign
KNIGHT CASTLE DR
None

Possible Solutions:

Remove & Replace Curb Ramp With Two New Directional Ramps or Equivalent.

Surveyor Notes:

N/A

PROW/ADA:

R304.5.3

Total Cost: \$ 3200.00

Compliance Description Data Compliance Description Data Yes BlendTrans Slope (%) N/A Ramp Length (in) 96.0 4.6 No Yes Ramp Width (in) 52.0 BlendTrans XSlope (%) 7.0 N/A N/A Flare Type LT N/A Flare Type RT N/A N/A Flare Slope LT (%) N/A N/A Flare Slope RT (%) N/A N/A Flare Traversable LT? N/A N/A Flare Traversable RT? N/A N/A Landing Length (in) N/A N/A **DWS Provided?** N/A N/A Landing Width (in) N/A N/A **DWS Contrast?** N/A N/A N/A N/A Landing Slope (%) DWS Length (in) N/A N/A Landing X Slope (%) N/A N/A DWS Full Width? N/A N/A Landing Curb? (Y/N) N/A N/A DWS Offset (in) N/A N/A N/A Shared Landing? N/A **Gutter Ponding?** N/A N/A Gutter Slope (%) N/A N/A Gutter Lip Ht (in) N/A N/A Gutter X Slope (%) N/A N/A Painted X Walk1? No N/A Painted X Walk2? No X Walk 1 Direction To NW X Walk 2 Direction To W N/A X Walk 1 Width (in) X Walk 2 Width (in) N/A X Walk 1 Slope (%) 2.6 X Walk 2 Slope (%) 3.0 X Walk 2 X Slope (%) X Walk 1 X Slope (%) 2.0 2.3 N/A N/A Ramp inside XWalk2? N/A N/A Ramp inside XWalk1? Road Slope (%) 0.7 Clear Space? N/A Road X Slope (%) 3.9 N/A Clear Space to XWalk (in) N/A N/A N/A N/A Any Obstructions? Storm Grate/Utility Hazard? N/A **Obstruction Type** Storm Grate/Utility Type