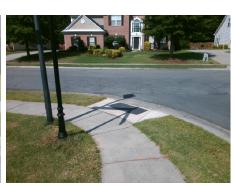

## Field Measurements/Component Compliance

Street 1 Name
Stop Condition-Street 1
Street 2 Name
Stop Condition-Street 2

ARMORCREST LN
StopSign
KNIGHT CASTLE DR
None

Possible Solutions:

Remove & Replace Curb Ramp With Two New Directional Ramps or Equivalent.

Surveyor Notes:

N/A

PROW/ADA:

R304.5.3

Total Cost: \$ 3200.00

Compliance Description Data Compliance Description Data Yes BlendTrans Slope (%) N/A Ramp Length (in) 96.0 4.6 No Yes Ramp Width (in) 52.0 BlendTrans XSlope (%) 7.0 N/A N/A Flare Type LT N/A Flare Type RT N/A N/A Flare Slope LT (%) N/A N/A Flare Slope RT (%) N/A N/A Flare Traversable LT? N/A N/A Flare Traversable RT? N/A N/A Landing Length (in) N/A N/A **DWS Provided?** N/A N/A Landing Width (in) N/A N/A **DWS Contrast?** N/A N/A N/A N/A Landing Slope (%) DWS Length (in) N/A N/A Landing X Slope (%) N/A N/A DWS Full Width? N/A N/A Landing Curb? (Y/N) N/A N/A DWS Offset (in) N/A N/A N/A Shared Landing? N/A **Gutter Ponding?** N/A N/A Gutter Slope (%) N/A N/A Gutter Lip Ht (in) N/A N/A Gutter X Slope (%) N/A N/A Painted X Walk1? No N/A Painted X Walk2? No X Walk 1 Direction To NW X Walk 2 Direction To W N/A X Walk 1 Width (in) X Walk 2 Width (in) N/A X Walk 1 Slope (%) 2.6 X Walk 2 Slope (%) 3.0 X Walk 2 X Slope (%) X Walk 1 X Slope (%) 2.0 2.3 N/A N/A Ramp inside XWalk2? N/A N/A Ramp inside XWalk1? Road Slope (%) 0.7 Clear Space? N/A Road X Slope (%) 3.9 N/A Clear Space to XWalk (in) N/A N/A N/A N/A Any Obstructions? Storm Grate/Utility Hazard? N/A **Obstruction Type** Storm Grate/Utility Type