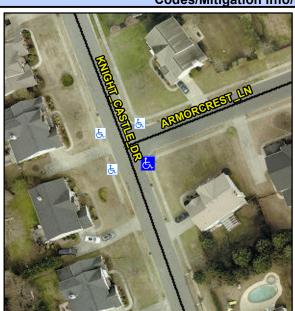

## Access Compliance Report Public Rights-of-Way (Curb Ramps)

N/A

2.6

Good

Intersection ID: 29752 Main Street: ARMORCREST\_LN Cross Street: KNIGHT\_CASTLE\_DR Location: E

ADA ID: 6CD0BA414EC8 Ramp Type: BlendTrans2 Initial Pass/Fail: Fail Overall Compliance: No Severity Score: 25