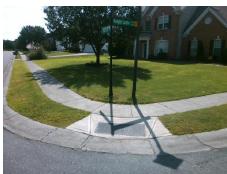

## Field Measurements/Component Compliance

Street 1 Name
Stop Condition-Street 1
Street 2 Name
Stop Condition-Street 2

ARMORCREST LN
StopSign
KNIGHT CASTLE DR
None

Possible Solutions:

Remove & Replace Curb Ramp With Two New Directional Ramps or Equivalent.

Surveyor Notes:

N/A

PROW/ADA:

R304.5.3

Total Cost: \$ 3200.00

Compliance Description Data Compliance Description Data Yes BlendTrans Slope (%) N/A Ramp Length (in) 96.0 4.6 No Yes Ramp Width (in) 52.0 BlendTrans XSlope (%) 7.0 N/A N/A Flare Type LT N/A Flare Type RT N/A N/A Flare Slope LT (%) N/A N/A Flare Slope RT (%) N/A N/A Flare Traversable LT? N/A N/A Flare Traversable RT? N/A N/A Landing Length (in) N/A N/A **DWS Provided?** N/A N/A Landing Width (in) N/A N/A **DWS Contrast?** N/A N/A N/A N/A Landing Slope (%) DWS Length (in) N/A N/A Landing X Slope (%) N/A N/A DWS Full Width? N/A N/A Landing Curb? (Y/N) N/A N/A DWS Offset (in) N/A N/A N/A Shared Landing? N/A **Gutter Ponding?** N/A N/A Gutter Slope (%) N/A N/A Gutter Lip Ht (in) N/A N/A Gutter X Slope (%) N/A N/A Painted X Walk1? No N/A Painted X Walk2? No X Walk 1 Direction To NW X Walk 2 Direction To W N/A X Walk 1 Width (in) X Walk 2 Width (in) N/A X Walk 1 Slope (%) 2.6 X Walk 2 Slope (%) 3.0 X Walk 2 X Slope (%) X Walk 1 X Slope (%) 2.0 2.3 N/A N/A Ramp inside XWalk2? N/A N/A Ramp inside XWalk1? Road Slope (%) 0.7 Clear Space? N/A Road X Slope (%) 3.9 N/A Clear Space to XWalk (in) N/A N/A N/A N/A Any Obstructions? Storm Grate/Utility Hazard? N/A **Obstruction Type** Storm Grate/Utility Type