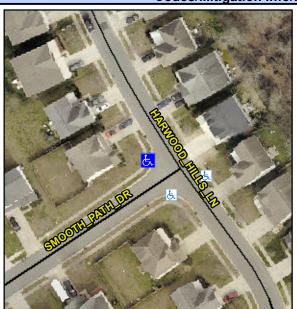

## Access Compliance Report Public Rights-of-Way (Curb Ramps)

Intersection ID: 44690 Main Street: SMOOTH\_PATH\_DR Cross Street: HARWOOD\_HILLS\_LN Location: NW
ADA ID: 6CD89A77D369 Ramp Type: PerpDiag Initial Pass/Fail: Fail Overall Compliance: No Severity Score: 10

## Field Measurements/Component Compliance

Street 1 Name
Stop Condition-Street 2
Street 2 Name
Stop Condition-Street 1

SMOOTH PATH DR
StopSign
HARWOOD HILLS LN
None

Possible Solutions:

Remove & Replace Curb Ramp With Two New Directional Ramps or Equivalent.