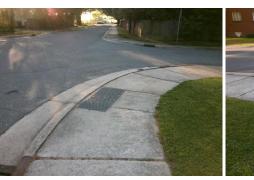

## Access Compliance Report Public Rights-of-Way (Curb Ramps)

| Intersection ID: 16897                  | Main Street: MONTAGUE_ST |                           |          | Cross Street: SUMMEY_AV                        |                      |       |                             | Location:                   | W    |
|-----------------------------------------|--------------------------|---------------------------|----------|------------------------------------------------|----------------------|-------|-----------------------------|-----------------------------|------|
| ADA ID: 6CDBF810DF0E                    | Ramp Type: Para          |                           |          | Initial Pass/Fail: Fail Overall Compliance: No |                      |       |                             | o Severity Score:           | 12.5 |
| Codes/Mitigation Info/Possible Solution |                          |                           |          | Field Measurements/Component Compliance        |                      |       |                             |                             |      |
|                                         |                          | Possible Solutions:       |          | Compliance Description                         |                      |       | Data Compliance Description |                             |      |
| The second states                       | and I starting           | Remove & Replace Entire F | Ramp.    | N/A                                            | Ramp Length LT (in)  | 34.0  | N/A                         | Ramp Length RT (in)         | 54.0 |
|                                         |                          |                           |          | Yes                                            | Ramp Width LT (in)   | 61.0  | Yes                         | Ramp Width RT (in)          | 59.0 |
| 14 1 1 1 1 1 1 1 1 1 1 1 1 1 1 1 1 1 1  | 111                      |                           |          | No                                             | Ramp Slope LT (%)    | 9.1   | Yes                         | Ramp Slope RT (%)           | 2.1  |
|                                         |                          |                           |          | Yes                                            | Ramp XSlope LT (%)   | 0.4   | Yes                         | Ramp XSlope RT (%)          | 1.4  |
| Ma                                      | 1 Martin 3               |                           |          | N/A                                            | Landing Length (in)  | N/A   | N/A                         | DWS Provided?               | N/A  |
| WIAGU                                   | A                        |                           |          | N/A                                            | Landing Width (in)   | N/A   | N/A                         | DWS Contrast?               | N/A  |
| . Cor                                   | E.                       | Surveyor Notes:           |          | N/A                                            | Landing Slope (%)    | N/A   | N/A                         | DWS Length (in)             | N/A  |
| K.S.                                    |                          | RT RP < 5%                |          | N/A                                            | Landing X Slope (%)  | N/A   | N/A                         | DWS Full Width?             | N/A  |
|                                         |                          |                           |          | N/A                                            | Landing Curb? (Y/N)  | N/A   | N/A                         | DWS Offset (in)             | N/A  |
|                                         | alter a                  |                           |          | N/A                                            | Shared Landing?      | N/A   |                             |                             |      |
|                                         | a man                    |                           |          | N/A                                            | Gutter Ponding?      | N/A   | N/A                         | Gutter Slope (%)            | N/A  |
|                                         | TTE THE                  | PROW/ADA:                 |          | N/A                                            | Gutter Lip Ht (in)   | N/A   | N/A                         | Gutter X Slope (%)          | N/A  |
|                                         | - William                | R304.3.2                  |          | N/A                                            | Painted X Walk1?     | No    | N/A                         | Painted X Walk2?            | N/A  |
|                                         | and in the               |                           |          |                                                | X Walk 1 Direction   | To SE |                             | X Walk 2 Direction          | N/A  |
|                                         |                          |                           |          | N/A                                            | X Walk 1 Width (in)  | N/A   | N/A                         | X Walk 2 Width (in)         | N/A  |
| · · · · / · · · · · · · · · · · · · · · |                          |                           |          | X Walk 1 Slope (%)                             | 2.1                  |       | X Walk 2 Slope (%)          | N/A                         |      |
| Street 1 Name                           | SUMMEY AV                | -                         |          |                                                | X Walk 1 X Slope (%) | 2.7   |                             | X Walk 2 X Slope (%)        | N/A  |
| Stop Condition-Street 1                 | StopSign                 |                           |          | N/A                                            | Ramp inside XWalk1?  | N/A   | N/A                         | Ramp inside XWalk2?         | N/A  |
| Street 2 Name                           | N/A                      |                           |          |                                                | Road Slope (%)       | N/A   | N/A                         | Clear Space?                | N/A  |
| Stop Condition-Street 2                 | N/A                      |                           |          |                                                | Road X Slope (%)     | N/A   | N/A                         | Clear Space to XWalk (in)   | N/A  |
|                                         |                          |                           |          | N/A                                            | Any Obstructions?    | N/A   | N/A                         | Storm Grate/Utility Hazard? | N/A  |
|                                         |                          |                           |          |                                                | Obstruction Type     |       |                             | Storm Grate/Utility Type    |      |
|                                         |                          | Total Cost:               | \$ 1600. | 00                                             |                      | N/A   |                             |                             | N/A  |
|                                         |                          |                           |          |                                                |                      |       | Yes                         | Surface Condition? (G/P)    | Good |