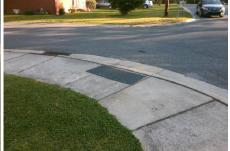

## Access Compliance Report Public Rights-of-Way (Curb Ramps)

| Intersection ID: 16897                  | Main Street: MONTAGUE_ST |                           |          | Cross Street: SUMMEY_AV                        |                      |       |                             | Location:                   | W    |
|-----------------------------------------|--------------------------|---------------------------|----------|------------------------------------------------|----------------------|-------|-----------------------------|-----------------------------|------|
| ADA ID: 6CDBF810DF0E                    | Ramp Type: Para          |                           |          | Initial Pass/Fail: Fail Overall Compliance: No |                      |       |                             | o Severity Score:           | 12.5 |
| Codes/Mitigation Info/Possible Solution |                          |                           |          | Field Measurements/Component Compliance        |                      |       |                             |                             |      |
|                                         |                          | Possible Solutions:       |          | Compliance Description                         |                      |       | Data Compliance Description |                             |      |
| The second states                       | and I starting           | Remove & Replace Entire F | Ramp.    | N/A                                            | Ramp Length LT (in)  | 34.0  | N/A                         | Ramp Length RT (in)         | 54.0 |
|                                         |                          |                           |          | Yes                                            | Ramp Width LT (in)   | 61.0  | Yes                         | Ramp Width RT (in)          | 59.0 |
| 14 1 1 1 1 1 1 1 1 1 1 1 1 1 1 1 1 1 1  | 111                      |                           |          | No                                             | Ramp Slope LT (%)    | 9.1   | Yes                         | Ramp Slope RT (%)           | 2.1  |
|                                         |                          |                           |          | Yes                                            | Ramp XSlope LT (%)   | 0.4   | Yes                         | Ramp XSlope RT (%)          | 1.4  |
| Ma                                      | 1 Martin 3               |                           |          | N/A                                            | Landing Length (in)  | N/A   | N/A                         | DWS Provided?               | N/A  |
| WIAGU                                   | A                        |                           |          | N/A                                            | Landing Width (in)   | N/A   | N/A                         | DWS Contrast?               | N/A  |
| . Cor                                   | E.                       | Surveyor Notes:           |          | N/A                                            | Landing Slope (%)    | N/A   | N/A                         | DWS Length (in)             | N/A  |
| K.S.                                    |                          | RT RP < 5%                |          | N/A                                            | Landing X Slope (%)  | N/A   | N/A                         | DWS Full Width?             | N/A  |
|                                         |                          |                           |          | N/A                                            | Landing Curb? (Y/N)  | N/A   | N/A                         | DWS Offset (in)             | N/A  |
|                                         | alter a                  |                           |          | N/A                                            | Shared Landing?      | N/A   |                             |                             |      |
|                                         | a man                    |                           |          | N/A                                            | Gutter Ponding?      | N/A   | N/A                         | Gutter Slope (%)            | N/A  |
|                                         | TTE THE                  | PROW/ADA:                 |          | N/A                                            | Gutter Lip Ht (in)   | N/A   | N/A                         | Gutter X Slope (%)          | N/A  |
|                                         | - William                | R304.3.2                  |          | N/A                                            | Painted X Walk1?     | No    | N/A                         | Painted X Walk2?            | N/A  |
|                                         | and in the               |                           |          |                                                | X Walk 1 Direction   | To SE |                             | X Walk 2 Direction          | N/A  |
|                                         |                          |                           |          | N/A                                            | X Walk 1 Width (in)  | N/A   | N/A                         | X Walk 2 Width (in)         | N/A  |
| · · · · / · · · · · · · · · · · · · · · |                          |                           |          | X Walk 1 Slope (%)                             | 2.1                  |       | X Walk 2 Slope (%)          | N/A                         |      |
| Street 1 Name                           | SUMMEY AV                | -                         |          |                                                | X Walk 1 X Slope (%) | 2.7   |                             | X Walk 2 X Slope (%)        | N/A  |
| Stop Condition-Street 1                 | StopSign                 |                           |          | N/A                                            | Ramp inside XWalk1?  | N/A   | N/A                         | Ramp inside XWalk2?         | N/A  |
| Street 2 Name                           | N/A                      |                           |          |                                                | Road Slope (%)       | N/A   | N/A                         | Clear Space?                | N/A  |
| Stop Condition-Street 2                 | N/A                      |                           |          |                                                | Road X Slope (%)     | N/A   | N/A                         | Clear Space to XWalk (in)   | N/A  |
|                                         |                          |                           |          | N/A                                            | Any Obstructions?    | N/A   | N/A                         | Storm Grate/Utility Hazard? | N/A  |
|                                         |                          |                           |          |                                                | Obstruction Type     |       |                             | Storm Grate/Utility Type    |      |
|                                         |                          | Total Cost:               | \$ 1600. | 00                                             |                      | N/A   |                             |                             | N/A  |
|                                         |                          |                           |          |                                                |                      |       | Yes                         | Surface Condition? (G/P)    | Good |