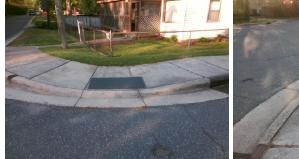

## Access Compliance Report Public Rights-of-Way (Curb Ramps)

| Intersection ID: 16897                  | Main Street: MONTAGUE_ST |                           |          | Cross Street: SUMMEY_AV                        |                      |       |                             | Location:                   | W    |
|-----------------------------------------|--------------------------|---------------------------|----------|------------------------------------------------|----------------------|-------|-----------------------------|-----------------------------|------|
| ADA ID: 6CDBF810DF0E                    | Ramp Type: Para          |                           |          | Initial Pass/Fail: Fail Overall Compliance: No |                      |       |                             | o Severity Score:           | 12.5 |
| Codes/Mitigation Info/Possible Solution |                          |                           |          | Field Measurements/Component Compliance        |                      |       |                             |                             |      |
|                                         |                          | Possible Solutions:       |          | Compliance Description                         |                      |       | Data Compliance Description |                             |      |
| The second states                       | and I starting           | Remove & Replace Entire F | Ramp.    | N/A                                            | Ramp Length LT (in)  | 34.0  | N/A                         | Ramp Length RT (in)         | 54.0 |
|                                         |                          |                           |          | Yes                                            | Ramp Width LT (in)   | 61.0  | Yes                         | Ramp Width RT (in)          | 59.0 |
| 14 1 1 1 1 1 1 1 1 1 1 1 1 1 1 1 1 1 1  | 111                      |                           |          | No                                             | Ramp Slope LT (%)    | 9.1   | Yes                         | Ramp Slope RT (%)           | 2.1  |
|                                         |                          |                           |          | Yes                                            | Ramp XSlope LT (%)   | 0.4   | Yes                         | Ramp XSlope RT (%)          | 1.4  |
| Ma                                      | 1 Martin 3               |                           |          | N/A                                            | Landing Length (in)  | N/A   | N/A                         | DWS Provided?               | N/A  |
| WIAGU                                   | A                        |                           |          | N/A                                            | Landing Width (in)   | N/A   | N/A                         | DWS Contrast?               | N/A  |
| . Cor                                   | E.                       | Surveyor Notes:           |          | N/A                                            | Landing Slope (%)    | N/A   | N/A                         | DWS Length (in)             | N/A  |
| K.S.                                    |                          | RT RP < 5%                |          | N/A                                            | Landing X Slope (%)  | N/A   | N/A                         | DWS Full Width?             | N/A  |
|                                         |                          |                           |          | N/A                                            | Landing Curb? (Y/N)  | N/A   | N/A                         | DWS Offset (in)             | N/A  |
|                                         | alter a                  |                           |          | N/A                                            | Shared Landing?      | N/A   |                             |                             |      |
|                                         | a man                    |                           |          | N/A                                            | Gutter Ponding?      | N/A   | N/A                         | Gutter Slope (%)            | N/A  |
|                                         | TTE THE                  | PROW/ADA:                 |          | N/A                                            | Gutter Lip Ht (in)   | N/A   | N/A                         | Gutter X Slope (%)          | N/A  |
|                                         | - William                | R304.3.2                  |          | N/A                                            | Painted X Walk1?     | No    | N/A                         | Painted X Walk2?            | N/A  |
|                                         | and in the               |                           |          |                                                | X Walk 1 Direction   | To SE |                             | X Walk 2 Direction          | N/A  |
|                                         |                          |                           |          | N/A                                            | X Walk 1 Width (in)  | N/A   | N/A                         | X Walk 2 Width (in)         | N/A  |
| · · · · / · · · · · · · · · · · · · · · |                          |                           |          | X Walk 1 Slope (%)                             | 2.1                  |       | X Walk 2 Slope (%)          | N/A                         |      |
| Street 1 Name                           | SUMMEY AV                | -                         |          |                                                | X Walk 1 X Slope (%) | 2.7   |                             | X Walk 2 X Slope (%)        | N/A  |
| Stop Condition-Street 1                 | StopSign                 |                           |          | N/A                                            | Ramp inside XWalk1?  | N/A   | N/A                         | Ramp inside XWalk2?         | N/A  |
| Street 2 Name                           | N/A                      |                           |          |                                                | Road Slope (%)       | N/A   | N/A                         | Clear Space?                | N/A  |
| Stop Condition-Street 2                 | N/A                      |                           |          |                                                | Road X Slope (%)     | N/A   | N/A                         | Clear Space to XWalk (in)   | N/A  |
|                                         |                          |                           |          | N/A                                            | Any Obstructions?    | N/A   | N/A                         | Storm Grate/Utility Hazard? | N/A  |
|                                         |                          |                           |          |                                                | Obstruction Type     |       |                             | Storm Grate/Utility Type    |      |
|                                         |                          | Total Cost:               | \$ 1600. | 00                                             |                      | N/A   |                             |                             | N/A  |
|                                         |                          |                           |          |                                                |                      |       | Yes                         | Surface Condition? (G/P)    | Good |