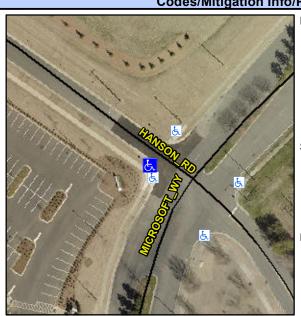

## Access Compliance Report Public Rights-of-Way (Curb Ramps)

Intersection ID: N/AMain Street:MICROSOFT\_WYCross Street: HANSON\_RDLocation:NWADA ID: 6CE32295A615Ramp Type:PerpInitial Pass/Fail: FailOverall Compliance: NoSeverity Score:25