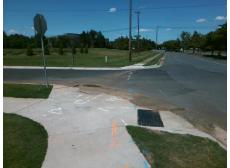

## Field Measurements/Component Compliance

Street 1 Name HANSON RD
Stop Condition-Street 2 StopSign
Street 2 Name N/A
Stop Condition-Street 1 N/A

Possible Solutions:

Remove & Replace Entire Ramp.

N

N

Surveyor Notes:

N/A

PROW/ADA:

R304.2.2, R304.5.3

Total Cost: \$ 1850.00

| Compliance Description [ |                       | Data  | Compliance Description |                             | Data |
|--------------------------|-----------------------|-------|------------------------|-----------------------------|------|
| N/A                      | Ramp Length (in)      | 84.0  | No                     | Ramp Slope (%)              | 9.1  |
| Yes                      | Ramp Width (in)       | 96.0  | No                     | Ramp XSlope (%)             | 6.0  |
| N/A                      | Flare Type LT         | N/A   | N/A                    | Flare Type RT               | N/A  |
| N/A                      | Flare Slope LT (%)    | N/A   | N/A                    | Flare Slope RT (%)          | N/A  |
| N/A                      | Flare Traversable LT? | N/A   | N/A                    | Flare Traversable RT?       | N/A  |
| N/A                      | Landing Length (in)   | N/A   | N/A                    | DWS Provided?               | N/A  |
| N/A                      | Landing Width (in)    | N/A   | N/A                    | DWS Contrast?               | N/A  |
| N/A                      | Landing Slope (%)     | N/A   | N/A                    | DWS Length (in)             | N/A  |
| N/A                      | Landing X Slope (%)   | N/A   | N/A                    | DWS Full Width?             | N/A  |
| N/A                      | Landing Curb? (Y/N)   | N/A   | N/A                    | DWS Offset (in)             | N/A  |
| N/A                      | Shared Landing?       | N/A   |                        |                             |      |
| N/A                      | Gutter Ponding?       | N/A   | N/A                    | Gutter Slope (%)            | N/A  |
| N/A                      | Gutter Lip Ht (in)    | N/A   | N/A                    | Gutter X Slope (%)          | N/A  |
| N/A                      | Painted X Walk1?      | No    | N/A                    | Painted X Walk2?            | N/A  |
|                          | X Walk 1 Direction    | To NE |                        | X Walk 2 Direction          | N/A  |
| N/A                      | X Walk 1 Width (in)   | N/A   | N/A                    | X Walk 2 Width (in)         | N/A  |
|                          | X Walk 1 Slope (%)    | 0.7   |                        | X Walk 2 Slope (%)          | N/A  |
|                          | X Walk 1 X Slope (%)  | 3.6   |                        | X Walk 2 X Slope (%)        | N/A  |
| N/A                      | Ramp inside XWalk1?   | N/A   | N/A                    | Ramp inside XWalk2?         | N/A  |
|                          | Road Slope (%)        | N/A   | N/A                    | Clear Space?                | N/A  |
|                          | Road X Slope (%)      | N/A   | N/A                    | Clear Space to XWalk (in)   | N/A  |
| N/A                      | Any Obstructions?     | N/A   | N/A                    | Storm Grate/Utility Hazard? | N/A  |
|                          | Obstruction Type      |       | l                      | Storm Grate/Utility Type    |      |
|                          |                       | N/A   |                        |                             | N/A  |
|                          |                       |       | l                      |                             |      |