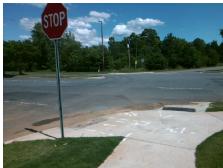

## Field Measurements/Component Compliance

Street 1 Name HANSON RD
Stop Condition-Street 2 StopSign
Street 2 Name N/A
Stop Condition-Street 1 N/A

Possible Solutions:

Remove & Replace Entire Ramp.

N

N

Surveyor Notes:

N/A

PROW/ADA:

R304.2.2, R304.5.3

Total Cost: \$ 1850.00

| Compliance Description [ |                       | Data  | Compliance Description |                             | Data |
|--------------------------|-----------------------|-------|------------------------|-----------------------------|------|
| N/A                      | Ramp Length (in)      | 84.0  | No                     | Ramp Slope (%)              | 9.1  |
| Yes                      | Ramp Width (in)       | 96.0  | No                     | Ramp XSlope (%)             | 6.0  |
| N/A                      | Flare Type LT         | N/A   | N/A                    | Flare Type RT               | N/A  |
| N/A                      | Flare Slope LT (%)    | N/A   | N/A                    | Flare Slope RT (%)          | N/A  |
| N/A                      | Flare Traversable LT? | N/A   | N/A                    | Flare Traversable RT?       | N/A  |
| N/A                      | Landing Length (in)   | N/A   | N/A                    | DWS Provided?               | N/A  |
| N/A                      | Landing Width (in)    | N/A   | N/A                    | DWS Contrast?               | N/A  |
| N/A                      | Landing Slope (%)     | N/A   | N/A                    | DWS Length (in)             | N/A  |
| N/A                      | Landing X Slope (%)   | N/A   | N/A                    | DWS Full Width?             | N/A  |
| N/A                      | Landing Curb? (Y/N)   | N/A   | N/A                    | DWS Offset (in)             | N/A  |
| N/A                      | Shared Landing?       | N/A   |                        |                             |      |
| N/A                      | Gutter Ponding?       | N/A   | N/A                    | Gutter Slope (%)            | N/A  |
| N/A                      | Gutter Lip Ht (in)    | N/A   | N/A                    | Gutter X Slope (%)          | N/A  |
| N/A                      | Painted X Walk1?      | No    | N/A                    | Painted X Walk2?            | N/A  |
|                          | X Walk 1 Direction    | To NE |                        | X Walk 2 Direction          | N/A  |
| N/A                      | X Walk 1 Width (in)   | N/A   | N/A                    | X Walk 2 Width (in)         | N/A  |
|                          | X Walk 1 Slope (%)    | 0.7   |                        | X Walk 2 Slope (%)          | N/A  |
|                          | X Walk 1 X Slope (%)  | 3.6   |                        | X Walk 2 X Slope (%)        | N/A  |
| N/A                      | Ramp inside XWalk1?   | N/A   | N/A                    | Ramp inside XWalk2?         | N/A  |
|                          | Road Slope (%)        | N/A   | N/A                    | Clear Space?                | N/A  |
|                          | Road X Slope (%)      | N/A   | N/A                    | Clear Space to XWalk (in)   | N/A  |
| N/A                      | Any Obstructions?     | N/A   | N/A                    | Storm Grate/Utility Hazard? | N/A  |
|                          | Obstruction Type      |       | l                      | Storm Grate/Utility Type    |      |
|                          |                       | N/A   |                        |                             | N/A  |
|                          |                       |       | l                      |                             |      |