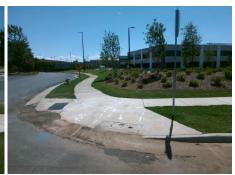

## Field Measurements/Component Compliance

Street 1 Name HANSON RD
Stop Condition-Street 2 StopSign
Street 2 Name N/A
Stop Condition-Street 1 N/A

Possible Solutions:

Remove & Replace Entire Ramp.

N

N

Surveyor Notes:

N/A

PROW/ADA:

R304.2.2, R304.5.3

Total Cost: \$ 1850.00

| Compliance Description [ |                       | Data  | Compliance Description |                             | Data |
|--------------------------|-----------------------|-------|------------------------|-----------------------------|------|
| N/A                      | Ramp Length (in)      | 84.0  | No                     | Ramp Slope (%)              | 9.1  |
| Yes                      | Ramp Width (in)       | 96.0  | No                     | Ramp XSlope (%)             | 6.0  |
| N/A                      | Flare Type LT         | N/A   | N/A                    | Flare Type RT               | N/A  |
| N/A                      | Flare Slope LT (%)    | N/A   | N/A                    | Flare Slope RT (%)          | N/A  |
| N/A                      | Flare Traversable LT? | N/A   | N/A                    | Flare Traversable RT?       | N/A  |
| N/A                      | Landing Length (in)   | N/A   | N/A                    | DWS Provided?               | N/A  |
| N/A                      | Landing Width (in)    | N/A   | N/A                    | DWS Contrast?               | N/A  |
| N/A                      | Landing Slope (%)     | N/A   | N/A                    | DWS Length (in)             | N/A  |
| N/A                      | Landing X Slope (%)   | N/A   | N/A                    | DWS Full Width?             | N/A  |
| N/A                      | Landing Curb? (Y/N)   | N/A   | N/A                    | DWS Offset (in)             | N/A  |
| N/A                      | Shared Landing?       | N/A   |                        |                             |      |
| N/A                      | Gutter Ponding?       | N/A   | N/A                    | Gutter Slope (%)            | N/A  |
| N/A                      | Gutter Lip Ht (in)    | N/A   | N/A                    | Gutter X Slope (%)          | N/A  |
| N/A                      | Painted X Walk1?      | No    | N/A                    | Painted X Walk2?            | N/A  |
|                          | X Walk 1 Direction    | To NE |                        | X Walk 2 Direction          | N/A  |
| N/A                      | X Walk 1 Width (in)   | N/A   | N/A                    | X Walk 2 Width (in)         | N/A  |
|                          | X Walk 1 Slope (%)    | 0.7   |                        | X Walk 2 Slope (%)          | N/A  |
|                          | X Walk 1 X Slope (%)  | 3.6   |                        | X Walk 2 X Slope (%)        | N/A  |
| N/A                      | Ramp inside XWalk1?   | N/A   | N/A                    | Ramp inside XWalk2?         | N/A  |
|                          | Road Slope (%)        | N/A   | N/A                    | Clear Space?                | N/A  |
|                          | Road X Slope (%)      | N/A   | N/A                    | Clear Space to XWalk (in)   | N/A  |
| N/A                      | Any Obstructions?     | N/A   | N/A                    | Storm Grate/Utility Hazard? | N/A  |
|                          | Obstruction Type      |       | l                      | Storm Grate/Utility Type    |      |
|                          |                       | N/A   |                        |                             | N/A  |
|                          |                       |       | l                      |                             |      |