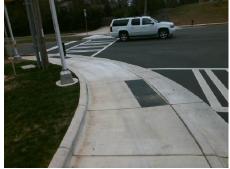

Surveyor Notes:
N/A

PROW/ADA:
R305.2

Total Cost: \$ 800.00

| Compliance Description Data |                       | Compliance Description |     | Data                        |      |
|-----------------------------|-----------------------|------------------------|-----|-----------------------------|------|
| N/A                         | Ramp Length (in)      | 71.0                   | Yes | BlendTrans Slope (%)        | 0.6  |
| Yes                         | Ramp Width (in)       | 60.0                   | Yes | BlendTrans XSlope (%)       | 0.5  |
| N/A                         | Flare Type LT         | N/A                    | N/A | Flare Type RT               | N/A  |
| N/A                         | Flare Slope LT (%)    | N/A                    | N/A | Flare Slope RT (%)          | N/A  |
| N/A                         | Flare Traversable LT? | N/A                    | N/A | Flare Traversable RT?       | N/A  |
| N/A                         | Landing Length (in)   | N/A                    | Yes | DWS Provided?               | Yes  |
| N/A                         | Landing Width (in)    | N/A                    | Yes | DWS Contrast?               | Yes  |
| N/A                         | Landing Slope (%)     | N/A                    | Yes | DWS Length (in)             | 24.0 |
| N/A                         | Landing X Slope (%)   | N/A                    | Yes | DWS Full Width?             | Yes  |
| N/A                         | Landing Curb? (Y/N)   | Yes                    | No  | DWS Offset (in)             | 3.0  |
| N/A                         | Shared Landing?       | No                     |     |                             |      |
| Yes                         | Gutter Ponding?       | No                     | Yes | Gutter Slope (%)            | 3.0  |
| Yes                         | Gutter Lip Ht (in)    | 0.0                    | Yes | Gutter X Slope (%)          | 1.8  |
| N/A                         | Painted X Walk1?      | Yes                    | N/A | Painted X Walk2?            | N/A  |
|                             | X Walk 1 Direction    | To NW                  |     | X Walk 2 Direction          | N/A  |
|                             | X Walk 1 Width (in)   | 112.0                  |     | X Walk 2 Width (in)         | N/A  |
|                             | X Walk 1 Slope (%)    | 0.9                    |     | X Walk 2 Slope (%)          | N/A  |
|                             | X Walk 1 X Slope (%)  | 0.4                    |     | X Walk 2 X Slope (%)        | N/A  |
| Yes                         | Ramp inside XWalk1?   | Yes                    | N/A | Ramp inside XWalk2?         | N/A  |
|                             | Road Slope (%)        | 0.4                    |     | Clear Space?                | Yes  |
|                             | Road X Slope (%)      | 0.9                    | N/A | Clear Space to XWalk (in)   | N/A  |
| Yes                         | Any Obstructions?     | No                     | Yes | Storm Grate/Utility Hazard? | No   |
|                             | Obstruction Type      |                        | l   | Storm Grate/Utility Type    |      |
|                             |                       | N/A                    |     |                             | N/A  |
|                             |                       |                        | Yes | Surface Condition? (G/P)    | Good |