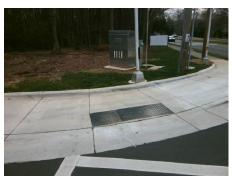

Surveyor Notes:
N/A

PROW/ADA:
R305.2

Total Cost: \$ 800.00

| Compliance Description Data |                       | Compliance Description |     | Data                        |      |
|-----------------------------|-----------------------|------------------------|-----|-----------------------------|------|
| N/A                         | Ramp Length (in)      | 71.0                   | Yes | BlendTrans Slope (%)        | 0.6  |
| Yes                         | Ramp Width (in)       | 60.0                   | Yes | BlendTrans XSlope (%)       | 0.5  |
| N/A                         | Flare Type LT         | N/A                    | N/A | Flare Type RT               | N/A  |
| N/A                         | Flare Slope LT (%)    | N/A                    | N/A | Flare Slope RT (%)          | N/A  |
| N/A                         | Flare Traversable LT? | N/A                    | N/A | Flare Traversable RT?       | N/A  |
| N/A                         | Landing Length (in)   | N/A                    | Yes | DWS Provided?               | Yes  |
| N/A                         | Landing Width (in)    | N/A                    | Yes | DWS Contrast?               | Yes  |
| N/A                         | Landing Slope (%)     | N/A                    | Yes | DWS Length (in)             | 24.0 |
| N/A                         | Landing X Slope (%)   | N/A                    | Yes | DWS Full Width?             | Yes  |
| N/A                         | Landing Curb? (Y/N)   | Yes                    | No  | DWS Offset (in)             | 3.0  |
| N/A                         | Shared Landing?       | No                     |     |                             |      |
| Yes                         | Gutter Ponding?       | No                     | Yes | Gutter Slope (%)            | 3.0  |
| Yes                         | Gutter Lip Ht (in)    | 0.0                    | Yes | Gutter X Slope (%)          | 1.8  |
| N/A                         | Painted X Walk1?      | Yes                    | N/A | Painted X Walk2?            | N/A  |
|                             | X Walk 1 Direction    | To NW                  |     | X Walk 2 Direction          | N/A  |
|                             | X Walk 1 Width (in)   | 112.0                  |     | X Walk 2 Width (in)         | N/A  |
|                             | X Walk 1 Slope (%)    | 0.9                    |     | X Walk 2 Slope (%)          | N/A  |
|                             | X Walk 1 X Slope (%)  | 0.4                    |     | X Walk 2 X Slope (%)        | N/A  |
| Yes                         | Ramp inside XWalk1?   | Yes                    | N/A | Ramp inside XWalk2?         | N/A  |
|                             | Road Slope (%)        | 0.4                    |     | Clear Space?                | Yes  |
|                             | Road X Slope (%)      | 0.9                    | N/A | Clear Space to XWalk (in)   | N/A  |
| Yes                         | Any Obstructions?     | No                     | Yes | Storm Grate/Utility Hazard? | No   |
|                             | Obstruction Type      |                        | l   | Storm Grate/Utility Type    |      |
|                             |                       | N/A                    |     |                             | N/A  |
|                             |                       |                        | Yes | Surface Condition? (G/P)    | Good |