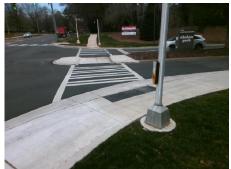

Surveyor Notes:
N/A

PROW/ADA:
R305.2

Total Cost: \$ 800.00

| Compliance Description Data |                       | Compliance Description |     | Data                        |      |
|-----------------------------|-----------------------|------------------------|-----|-----------------------------|------|
| N/A                         | Ramp Length (in)      | 71.0                   | Yes | BlendTrans Slope (%)        | 0.6  |
| Yes                         | Ramp Width (in)       | 60.0                   | Yes | BlendTrans XSlope (%)       | 0.5  |
| N/A                         | Flare Type LT         | N/A                    | N/A | Flare Type RT               | N/A  |
| N/A                         | Flare Slope LT (%)    | N/A                    | N/A | Flare Slope RT (%)          | N/A  |
| N/A                         | Flare Traversable LT? | N/A                    | N/A | Flare Traversable RT?       | N/A  |
| N/A                         | Landing Length (in)   | N/A                    | Yes | DWS Provided?               | Yes  |
| N/A                         | Landing Width (in)    | N/A                    | Yes | DWS Contrast?               | Yes  |
| N/A                         | Landing Slope (%)     | N/A                    | Yes | DWS Length (in)             | 24.0 |
| N/A                         | Landing X Slope (%)   | N/A                    | Yes | DWS Full Width?             | Yes  |
| N/A                         | Landing Curb? (Y/N)   | Yes                    | No  | DWS Offset (in)             | 3.0  |
| N/A                         | Shared Landing?       | No                     |     |                             |      |
| Yes                         | Gutter Ponding?       | No                     | Yes | Gutter Slope (%)            | 3.0  |
| Yes                         | Gutter Lip Ht (in)    | 0.0                    | Yes | Gutter X Slope (%)          | 1.8  |
| N/A                         | Painted X Walk1?      | Yes                    | N/A | Painted X Walk2?            | N/A  |
|                             | X Walk 1 Direction    | To NW                  |     | X Walk 2 Direction          | N/A  |
|                             | X Walk 1 Width (in)   | 112.0                  |     | X Walk 2 Width (in)         | N/A  |
|                             | X Walk 1 Slope (%)    | 0.9                    |     | X Walk 2 Slope (%)          | N/A  |
|                             | X Walk 1 X Slope (%)  | 0.4                    |     | X Walk 2 X Slope (%)        | N/A  |
| Yes                         | Ramp inside XWalk1?   | Yes                    | N/A | Ramp inside XWalk2?         | N/A  |
|                             | Road Slope (%)        | 0.4                    |     | Clear Space?                | Yes  |
|                             | Road X Slope (%)      | 0.9                    | N/A | Clear Space to XWalk (in)   | N/A  |
| Yes                         | Any Obstructions?     | No                     | Yes | Storm Grate/Utility Hazard? | No   |
|                             | Obstruction Type      |                        | l   | Storm Grate/Utility Type    |      |
|                             |                       | N/A                    |     |                             | N/A  |
|                             |                       |                        | Yes | Surface Condition? (G/P)    | Good |