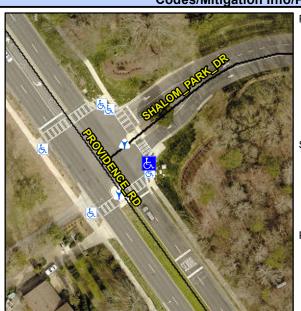

## Access Compliance Report Public Rights-of-Way (Curb Ramps)

Intersection ID: 30454Main Street:SHALOM\_PARK\_DRCross Street:PROVIDENCE\_RDLocation:SEADA ID: 6CE6A5E106AERamp Type:BlendTrans2Initial Pass/Fail:PassOverall Compliance:NoSeverity Score:0