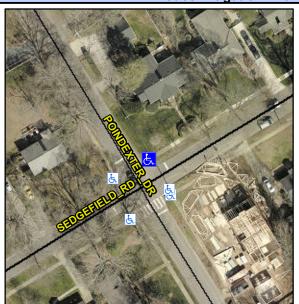

## **Access Compliance Report Public Rights-of-Way** (Curb Ramps)

Intersection ID: 15956 Main Street: POINDEXTER\_DR **Cross Street: SEDGEFIELD RD** Location: ADA ID: 6CEFB9535C92 Ramp Type: Directional1 Initial Pass/Fail: Fail **Overall Compliance: No Severity Score:** 12.5