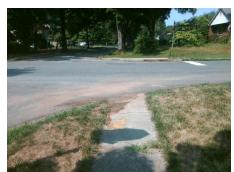

## **Access Compliance Report Public Rights-of-Way** (Curb Ramps)

Intersection ID: 15956 Main Street: POINDEXTER\_DR **Cross Street: SEDGEFIELD RD** Location: ADA ID: 6CEFB9535C92 Ramp Type: Directional1 Initial Pass/Fail: Fail **Overall Compliance: No Severity Score:** 12.5

**Codes/Mitigation Info/Possible Solution** 

Street 1 Name POINDEXTER DR StopSign Stop Condition-Street 1 Street 2 Name N/A Stop Condition-Street 2 N/A Possible Solutions: Remove & Replace Entire Ramp. Surveyor Notes: **ASP LIP 1.0"** PROW/ADA: R304.5.3

Total Cost: 1600.00

| Field Measurements/Component Compliance |                       |       |      |                             |      |
|-----------------------------------------|-----------------------|-------|------|-----------------------------|------|
| Compliance Description                  |                       | Data  | Comp | liance Description          | Data |
| N/A                                     | Ramp Length (in)      | 102.0 | N/A  | Grade Break?                | N/A  |
| Yes                                     | Ramp Width (in)       | 48.0  | N/A  | Grade Break Slope (%)       | 0.0  |
| Yes                                     | Ramp Slope (%)        | 3.2   | N/A  | Grade Break XSlope (%)      | 0.0  |
| No                                      | Ramp XSlope (%)       | 5.7   |      |                             |      |
| N/A                                     | Flare Type LT         | N/A   | N/A  | Flare Type RT               | N/A  |
| N/A                                     | Flare Slope LT (%)    | N/A   | N/A  | Flare Slope RT (%)          | 0.0  |
| N/A                                     | Flare Traversable LT? | N/A   | N/A  | Flare Traversable RT?       | N/A  |
| N/A                                     | Landing Length (in)   | 0.0   | N/A  | DWS Provided?               | N/A  |
| N/A                                     | Landing Width (in)    | 0.0   | N/A  | DWS Contrast?               | N/A  |
| N/A                                     | Landing Slope (%)     | 0.0   | N/A  | DWS Length (in)             | N/A  |
| N/A                                     | Landing X Slope (%)   | 0.0   | N/A  | DWS Full Width?             | N/A  |
| N/A                                     | Landing Curb? (Y/N)   | N/A   | N/A  | DWS Offset LT (in)          | N/A  |
| N/A                                     | Shared Landing?       | N/A   | N/A  | DWS Offset RT (in)          | N/A  |
| N/A                                     | Gutter Ponding?       | 0.0   | N/A  | Gutter Slope (%)            | N/A  |
| N/A                                     | Gutter Lip Ht (in)    | 0.0   | N/A  | Gutter X Slope (%)          | N/A  |
| N/A                                     | Painted X Walk1?      | No    |      | Road Slope (%)              | 4.0  |
|                                         | X Walk 1 Direction    | To SW |      | Road X Slope (%)            | 1.8  |
|                                         | X Walk 1 Width (in)   | N/A   |      | Clear Space?                | N/A  |
|                                         | X Walk 1 Slope (%)    | 4.0   | N/A  | Clear Space to XWalk (in)   | N/A  |
|                                         | X Walk 1 X Slope (%)  | 1.8   | N/A  | Storm Grate/Utility Hazard? | N/A  |
| N/A                                     | Ramp inside XWalk1?   | N/A   |      | Storm Grate/Utility Type    |      |
| N/A                                     | Any Obstructions?     | N/A   |      |                             | N/A  |
|                                         | Obstruction Type      |       | Yes  | Surface Condition? (G/P)    | Good |
|                                         |                       | N/A   | N/A  | Curb Slope (%)              | 2.2  |
|                                         |                       |       |      |                             |      |