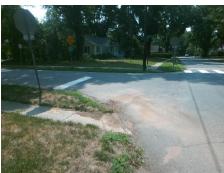

## **Access Compliance Report Public Rights-of-Way** (Curb Ramps)

Intersection ID: 15956 Main Street: POINDEXTER\_DR **Cross Street: SEDGEFIELD RD** Location: ADA ID: 6CEFB9535C92 Ramp Type: Directional1 Initial Pass/Fail: Fail **Overall Compliance: No Severity Score:** 12.5

**Codes/Mitigation Info/Possible Solution** 

Street 1 Name POINDEXTER DR StopSign Stop Condition-Street 1 Street 2 Name N/A Stop Condition-Street 2 N/A Possible Solutions: Remove & Replace Entire Ramp. Surveyor Notes: **ASP LIP 1.0"** PROW/ADA: R304.5.3

Total Cost: 1600.00

| Field Measurements/Component Compliance |                       |       |      |                             |      |
|-----------------------------------------|-----------------------|-------|------|-----------------------------|------|
| Compliance Description                  |                       | Data  | Comp | liance Description          | Data |
| N/A                                     | Ramp Length (in)      | 102.0 | N/A  | Grade Break?                | N/A  |
| Yes                                     | Ramp Width (in)       | 48.0  | N/A  | Grade Break Slope (%)       | 0.0  |
| Yes                                     | Ramp Slope (%)        | 3.2   | N/A  | Grade Break XSlope (%)      | 0.0  |
| No                                      | Ramp XSlope (%)       | 5.7   |      |                             |      |
| N/A                                     | Flare Type LT         | N/A   | N/A  | Flare Type RT               | N/A  |
| N/A                                     | Flare Slope LT (%)    | N/A   | N/A  | Flare Slope RT (%)          | 0.0  |
| N/A                                     | Flare Traversable LT? | N/A   | N/A  | Flare Traversable RT?       | N/A  |
| N/A                                     | Landing Length (in)   | 0.0   | N/A  | DWS Provided?               | N/A  |
| N/A                                     | Landing Width (in)    | 0.0   | N/A  | DWS Contrast?               | N/A  |
| N/A                                     | Landing Slope (%)     | 0.0   | N/A  | DWS Length (in)             | N/A  |
| N/A                                     | Landing X Slope (%)   | 0.0   | N/A  | DWS Full Width?             | N/A  |
| N/A                                     | Landing Curb? (Y/N)   | N/A   | N/A  | DWS Offset LT (in)          | N/A  |
| N/A                                     | Shared Landing?       | N/A   | N/A  | DWS Offset RT (in)          | N/A  |
| N/A                                     | Gutter Ponding?       | 0.0   | N/A  | Gutter Slope (%)            | N/A  |
| N/A                                     | Gutter Lip Ht (in)    | 0.0   | N/A  | Gutter X Slope (%)          | N/A  |
| N/A                                     | Painted X Walk1?      | No    |      | Road Slope (%)              | 4.0  |
|                                         | X Walk 1 Direction    | To SW |      | Road X Slope (%)            | 1.8  |
|                                         | X Walk 1 Width (in)   | N/A   |      | Clear Space?                | N/A  |
|                                         | X Walk 1 Slope (%)    | 4.0   | N/A  | Clear Space to XWalk (in)   | N/A  |
|                                         | X Walk 1 X Slope (%)  | 1.8   | N/A  | Storm Grate/Utility Hazard? | N/A  |
| N/A                                     | Ramp inside XWalk1?   | N/A   |      | Storm Grate/Utility Type    |      |
| N/A                                     | Any Obstructions?     | N/A   |      |                             | N/A  |
|                                         | Obstruction Type      |       | Yes  | Surface Condition? (G/P)    | Good |
|                                         |                       | N/A   | N/A  | Curb Slope (%)              | 2.2  |
|                                         |                       |       |      |                             |      |