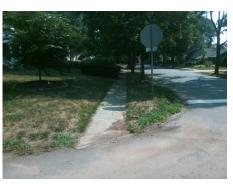

## **Access Compliance Report Public Rights-of-Way** (Curb Ramps)

Intersection ID: 15956 Main Street: POINDEXTER\_DR **Cross Street: SEDGEFIELD RD** Location: ADA ID: 6CEFB9535C92 Ramp Type: Directional1 Initial Pass/Fail: Fail **Overall Compliance: No Severity Score:** 12.5

**Codes/Mitigation Info/Possible Solution** 

Street 1 Name POINDEXTER DR StopSign Stop Condition-Street 1 Street 2 Name N/A Stop Condition-Street 2 N/A Possible Solutions: Remove & Replace Entire Ramp. Surveyor Notes: **ASP LIP 1.0"** PROW/ADA: R304.5.3

Total Cost: 1600.00

| Field Measurements/Component Compliance |                       |       |      |                             |      |
|-----------------------------------------|-----------------------|-------|------|-----------------------------|------|
| Compliance Description                  |                       | Data  | Comp | liance Description          | Data |
| N/A                                     | Ramp Length (in)      | 102.0 | N/A  | Grade Break?                | N/A  |
| Yes                                     | Ramp Width (in)       | 48.0  | N/A  | Grade Break Slope (%)       | 0.0  |
| Yes                                     | Ramp Slope (%)        | 3.2   | N/A  | Grade Break XSlope (%)      | 0.0  |
| No                                      | Ramp XSlope (%)       | 5.7   |      |                             |      |
| N/A                                     | Flare Type LT         | N/A   | N/A  | Flare Type RT               | N/A  |
| N/A                                     | Flare Slope LT (%)    | N/A   | N/A  | Flare Slope RT (%)          | 0.0  |
| N/A                                     | Flare Traversable LT? | N/A   | N/A  | Flare Traversable RT?       | N/A  |
| N/A                                     | Landing Length (in)   | 0.0   | N/A  | DWS Provided?               | N/A  |
| N/A                                     | Landing Width (in)    | 0.0   | N/A  | DWS Contrast?               | N/A  |
| N/A                                     | Landing Slope (%)     | 0.0   | N/A  | DWS Length (in)             | N/A  |
| N/A                                     | Landing X Slope (%)   | 0.0   | N/A  | DWS Full Width?             | N/A  |
| N/A                                     | Landing Curb? (Y/N)   | N/A   | N/A  | DWS Offset LT (in)          | N/A  |
| N/A                                     | Shared Landing?       | N/A   | N/A  | DWS Offset RT (in)          | N/A  |
| N/A                                     | Gutter Ponding?       | 0.0   | N/A  | Gutter Slope (%)            | N/A  |
| N/A                                     | Gutter Lip Ht (in)    | 0.0   | N/A  | Gutter X Slope (%)          | N/A  |
| N/A                                     | Painted X Walk1?      | No    |      | Road Slope (%)              | 4.0  |
|                                         | X Walk 1 Direction    | To SW |      | Road X Slope (%)            | 1.8  |
|                                         | X Walk 1 Width (in)   | N/A   |      | Clear Space?                | N/A  |
|                                         | X Walk 1 Slope (%)    | 4.0   | N/A  | Clear Space to XWalk (in)   | N/A  |
|                                         | X Walk 1 X Slope (%)  | 1.8   | N/A  | Storm Grate/Utility Hazard? | N/A  |
| N/A                                     | Ramp inside XWalk1?   | N/A   |      | Storm Grate/Utility Type    |      |
| N/A                                     | Any Obstructions?     | N/A   |      |                             | N/A  |
|                                         | Obstruction Type      |       | Yes  | Surface Condition? (G/P)    | Good |
|                                         |                       | N/A   | N/A  | Curb Slope (%)              | 2.2  |
|                                         |                       |       |      |                             |      |