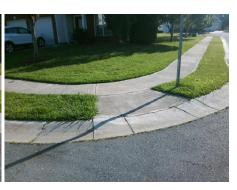

## Field Measurements/Component Compliance

Street 1 Name
Stop Condition-Street 2
Street 2 Name
Stop Condition-Street 1

AZALEA HILLS DR None RED PINE CT StopSign Possible Solutions:

Remove & Replace Curb Ramp With Two New Directional Ramps or Equivalent.

Surveyor Notes:

N/A

PROW/ADA:

R304.5.1

Total Cost: \$ 3200.00

| Compliance Description |                       | Data  | Compliance Description |                             | Data  |
|------------------------|-----------------------|-------|------------------------|-----------------------------|-------|
| N/A                    | Ramp Length (in)      | 47.0  | Yes                    | Ramp Slope (%)              | 7.4   |
| No                     | Ramp Width (in)       | 43.2  | Yes                    | Ramp XSlope (%)             | 0.3   |
| N/A                    | Flare Type LT         | N/A   | N/A                    | Flare Type RT               | N/A   |
| N/A                    | Flare Slope LT (%)    | N/A   | N/A                    | Flare Slope RT (%)          | N/A   |
| N/A                    | Flare Traversable LT? | N/A   | N/A                    | Flare Traversable RT?       | N/A   |
| N/A                    | Landing Length (in)   | N/A   | N/A                    | DWS Provided?               | N/A   |
| N/A                    | Landing Width (in)    | N/A   | N/A                    | DWS Contrast?               | N/A   |
| N/A                    | Landing Slope (%)     | N/A   | N/A                    | DWS Length (in)             | N/A   |
| N/A                    | Landing X Slope (%)   | N/A   | N/A                    | DWS Full Width?             | N/A   |
| N/A                    | Landing Curb? (Y/N)   | N/A   | N/A                    | DWS Offset (in)             | N/A   |
| N/A                    | Shared Landing?       | N/A   |                        |                             |       |
| N/A                    | Gutter Ponding?       | N/A   | N/A                    | Gutter Slope (%)            | N/A   |
| N/A                    | Gutter Lip Ht (in)    | N/A   | N/A                    | Gutter X Slope (%)          | N/A   |
| N/A                    | Painted X Walk1?      | No    | N/A                    | Painted X Walk2?            | No    |
|                        | X Walk 1 Direction    | To SW |                        | X Walk 2 Direction          | To SE |
| N/A                    | X Walk 1 Width (in)   | N/A   | N/A                    | X Walk 2 Width (in)         | N/A   |
|                        | X Walk 1 Slope (%)    | 0.1   |                        | X Walk 2 Slope (%)          | 0.5   |
|                        | X Walk 1 X Slope (%)  | 0.0   |                        | X Walk 2 X Slope (%)        | 0.7   |
| N/A                    | Ramp inside XWalk1?   | N/A   | N/A                    | Ramp inside XWalk2?         | N/A   |
|                        | Road Slope (%)        | 1.7   | N/A                    | Clear Space?                | N/A   |
|                        | Road X Slope (%)      | 0.4   | N/A                    | Clear Space to XWalk (in)   | N/A   |
| N/A                    | Any Obstructions?     | N/A   | N/A                    | Storm Grate/Utility Hazard? | N/A   |
|                        |                       |       | 1                      |                             |       |