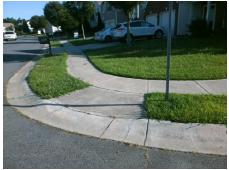

## Field Measurements/Component Compliance

Street 1 Name
Stop Condition-Street 2
Street 2 Name
Stop Condition-Street 1

AZALEA HILLS DR None RED PINE CT StopSign Possible Solutions:

Remove & Replace Curb Ramp With Two New Directional Ramps or Equivalent.

Surveyor Notes:

N/A

PROW/ADA:

R304.5.1

Total Cost: \$ 3200.00

| Compliance Description |                       | Data  | Compliance Description |                             | Data  |
|------------------------|-----------------------|-------|------------------------|-----------------------------|-------|
| N/A                    | Ramp Length (in)      | 47.0  | Yes                    | Ramp Slope (%)              | 7.4   |
| No                     | Ramp Width (in)       | 43.2  | Yes                    | Ramp XSlope (%)             | 0.3   |
| N/A                    | Flare Type LT         | N/A   | N/A                    | Flare Type RT               | N/A   |
| N/A                    | Flare Slope LT (%)    | N/A   | N/A                    | Flare Slope RT (%)          | N/A   |
| N/A                    | Flare Traversable LT? | N/A   | N/A                    | Flare Traversable RT?       | N/A   |
| N/A                    | Landing Length (in)   | N/A   | N/A                    | DWS Provided?               | N/A   |
| N/A                    | Landing Width (in)    | N/A   | N/A                    | DWS Contrast?               | N/A   |
| N/A                    | Landing Slope (%)     | N/A   | N/A                    | DWS Length (in)             | N/A   |
| N/A                    | Landing X Slope (%)   | N/A   | N/A                    | DWS Full Width?             | N/A   |
| N/A                    | Landing Curb? (Y/N)   | N/A   | N/A                    | DWS Offset (in)             | N/A   |
| N/A                    | Shared Landing?       | N/A   |                        |                             |       |
| N/A                    | Gutter Ponding?       | N/A   | N/A                    | Gutter Slope (%)            | N/A   |
| N/A                    | Gutter Lip Ht (in)    | N/A   | N/A                    | Gutter X Slope (%)          | N/A   |
| N/A                    | Painted X Walk1?      | No    | N/A                    | Painted X Walk2?            | No    |
|                        | X Walk 1 Direction    | To SW |                        | X Walk 2 Direction          | To SE |
| N/A                    | X Walk 1 Width (in)   | N/A   | N/A                    | X Walk 2 Width (in)         | N/A   |
|                        | X Walk 1 Slope (%)    | 0.1   |                        | X Walk 2 Slope (%)          | 0.5   |
|                        | X Walk 1 X Slope (%)  | 0.0   |                        | X Walk 2 X Slope (%)        | 0.7   |
| N/A                    | Ramp inside XWalk1?   | N/A   | N/A                    | Ramp inside XWalk2?         | N/A   |
|                        | Road Slope (%)        | 1.7   | N/A                    | Clear Space?                | N/A   |
|                        | Road X Slope (%)      | 0.4   | N/A                    | Clear Space to XWalk (in)   | N/A   |
| N/A                    | Any Obstructions?     | N/A   | N/A                    | Storm Grate/Utility Hazard? | N/A   |
|                        |                       |       | 1                      |                             |       |