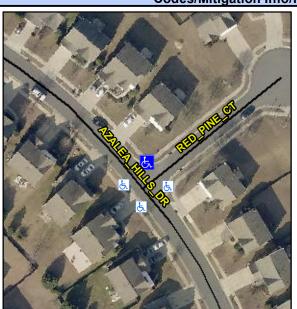

## Access Compliance Report Public Rights-of-Way (Curb Ramps)

Intersection ID: 46821 Main Street: RED\_PINE\_CT Cross Street: AZALEA\_HILLS\_DR Location: N

ADA ID: 6CEFD7E454C7 Ramp Type: PerpDiag Initial Pass/Fail: Fail Overall Compliance: No Severity Score: 8.75

## Field Measurements/Component Compliance

Street 1 Name
Stop Condition-Street 2
Street 2 Name
Stop Condition-Street 1

AZALEA HILLS DR None RED PINE CT StopSign Possible Solutions:

Remove & Replace Curb Ramp With Two New Directional Ramps or Equivalent.