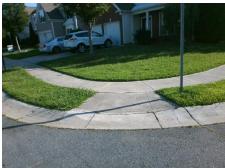

## Field Measurements/Component Compliance

Street 1 Name
Stop Condition-Street 2
Street 2 Name
Stop Condition-Street 1

AZALEA HILLS DR None RED PINE CT StopSign Possible Solutions:

Remove & Replace Curb Ramp With Two New Directional Ramps or Equivalent.

Surveyor Notes:

N/A

PROW/ADA:

R304.5.1

Total Cost: \$ 3200.00

| Compliance Description |                       | Data  | Compliance Description |                             | Data  |
|------------------------|-----------------------|-------|------------------------|-----------------------------|-------|
| N/A                    | Ramp Length (in)      | 47.0  | Yes                    | Ramp Slope (%)              | 7.4   |
| No                     | Ramp Width (in)       | 43.2  | Yes                    | Ramp XSlope (%)             | 0.3   |
| N/A                    | Flare Type LT         | N/A   | N/A                    | Flare Type RT               | N/A   |
| N/A                    | Flare Slope LT (%)    | N/A   | N/A                    | Flare Slope RT (%)          | N/A   |
| N/A                    | Flare Traversable LT? | N/A   | N/A                    | Flare Traversable RT?       | N/A   |
| N/A                    | Landing Length (in)   | N/A   | N/A                    | DWS Provided?               | N/A   |
| N/A                    | Landing Width (in)    | N/A   | N/A                    | DWS Contrast?               | N/A   |
| N/A                    | Landing Slope (%)     | N/A   | N/A                    | DWS Length (in)             | N/A   |
| N/A                    | Landing X Slope (%)   | N/A   | N/A                    | DWS Full Width?             | N/A   |
| N/A                    | Landing Curb? (Y/N)   | N/A   | N/A                    | DWS Offset (in)             | N/A   |
| N/A                    | Shared Landing?       | N/A   |                        |                             |       |
| N/A                    | Gutter Ponding?       | N/A   | N/A                    | Gutter Slope (%)            | N/A   |
| N/A                    | Gutter Lip Ht (in)    | N/A   | N/A                    | Gutter X Slope (%)          | N/A   |
| N/A                    | Painted X Walk1?      | No    | N/A                    | Painted X Walk2?            | No    |
|                        | X Walk 1 Direction    | To SW |                        | X Walk 2 Direction          | To SE |
| N/A                    | X Walk 1 Width (in)   | N/A   | N/A                    | X Walk 2 Width (in)         | N/A   |
|                        | X Walk 1 Slope (%)    | 0.1   |                        | X Walk 2 Slope (%)          | 0.5   |
|                        | X Walk 1 X Slope (%)  | 0.0   |                        | X Walk 2 X Slope (%)        | 0.7   |
| N/A                    | Ramp inside XWalk1?   | N/A   | N/A                    | Ramp inside XWalk2?         | N/A   |
|                        | Road Slope (%)        | 1.7   | N/A                    | Clear Space?                | N/A   |
|                        | Road X Slope (%)      | 0.4   | N/A                    | Clear Space to XWalk (in)   | N/A   |
| N/A                    | Any Obstructions?     | N/A   | N/A                    | Storm Grate/Utility Hazard? | N/A   |
|                        |                       |       | 1                      |                             |       |