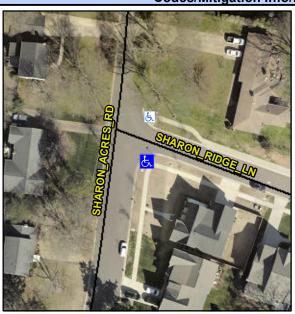

## Access Compliance Report Public Rights-of-Way (Curb Ramps)

Intersection ID: 53831Main Street:SHARON\_RIDGE\_LNCross Street:SHARON\_ACRES\_RDLocation:SEADA ID: 6CF0DA405739Ramp Type:BlendTrans1Initial Pass/Fail:FailOverall Compliance:NoSeverity Score:10

## Field Measurements/Component Compliance

Street 1 Name
Stop Condition-Street 1
Street 2 Name
Stop Condition-Street 2

SHARON RIDGE LN StopSign SHARON ACRES RD None Possible Solutions:

Remove & Replace Curb Ramp With Two New Directional Ramps or Equivalent.