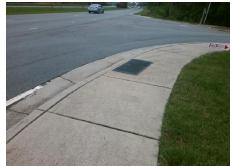

## Field Measurements/Component Compliance

Street 1 Name WWT HARRIS BV
Stop Condition-Street 2 None
Street 2 Name N/A
Stop Condition-Street 1 N/A

Possible Solutions:

Remove & Replace Entire Ramp.

Surveyor Notes:

N/A

PROW/ADA:

R304.2.2, R304.5.3

Total Cost: \$ 1850.00

| Compliance Description |                       | Data | Compliance Description |                             | Data |
|------------------------|-----------------------|------|------------------------|-----------------------------|------|
| N/A                    | Ramp Length (in)      | 59.5 | No                     | Ramp Slope (%)              | 20.0 |
| Yes                    | Ramp Width (in)       | 48.0 | No                     | Ramp XSlope (%)             | 4.7  |
| N/A                    | Flare Type LT         | N/A  | N/A                    | Flare Type RT               | N/A  |
| N/A                    | Flare Slope LT (%)    | N/A  | N/A                    | Flare Slope RT (%)          | N/A  |
| N/A                    | Flare Traversable LT? | N/A  | N/A                    | Flare Traversable RT?       | N/A  |
| N/A                    | Landing Length (in)   | N/A  | N/A                    | DWS Provided?               | N/A  |
| N/A                    | Landing Width (in)    | N/A  | N/A                    | DWS Contrast?               | N/A  |
| N/A                    | Landing Slope (%)     | N/A  | N/A                    | DWS Length (in)             | N/A  |
| N/A                    | Landing X Slope (%)   | N/A  | N/A                    | DWS Full Width?             | N/A  |
| N/A                    | Landing Curb? (Y/N)   | N/A  | N/A                    | DWS Offset (in)             | N/A  |
| N/A                    | Shared Landing?       | N/A  |                        |                             |      |
| N/A                    | Gutter Ponding?       | N/A  | N/A                    | Gutter Slope (%)            | N/A  |
| N/A                    | Gutter Lip Ht (in)    | N/A  | N/A                    | Gutter X Slope (%)          | N/A  |
| N/A                    | Painted X Walk1?      | No   | N/A                    | Painted X Walk2?            | N/A  |
|                        | X Walk 1 Direction    | То Е |                        | X Walk 2 Direction          | N/A  |
| N/A                    | X Walk 1 Width (in)   | N/A  | N/A                    | X Walk 2 Width (in)         | N/A  |
|                        | X Walk 1 Slope (%)    | 1.0  |                        | X Walk 2 Slope (%)          | N/A  |
|                        | X Walk 1 X Slope (%)  | 3.9  |                        | X Walk 2 X Slope (%)        | N/A  |
| N/A                    | Ramp inside XWalk1?   | N/A  | N/A                    | Ramp inside XWalk2?         | N/A  |
|                        | Road Slope (%)        | N/A  | N/A                    | Clear Space?                | N/A  |
|                        | Road X Slope (%)      | N/A  | N/A                    | Clear Space to XWalk (in)   | N/A  |
| N/A                    | Any Obstructions?     | N/A  | N/A                    | Storm Grate/Utility Hazard? | N/A  |
|                        | Obstruction Type      |      |                        | Storm Grate/Utility Type    |      |
|                        |                       | N/A  |                        |                             | N/A  |
|                        |                       |      |                        |                             |      |