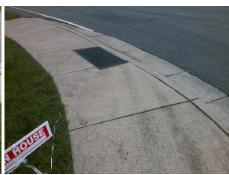

## Field Measurements/Component Compliance

Street 1 Name WWT HARRIS BV
Stop Condition-Street 2 None
Street 2 Name N/A
Stop Condition-Street 1 N/A

Possible Solutions:

Remove & Replace Entire Ramp.

Surveyor Notes:

N/A

PROW/ADA:

R304.2.2, R304.5.3

Total Cost: \$ 1850.00

| Compliance Description |                       | Data | Compliance Description |                             | Data |
|------------------------|-----------------------|------|------------------------|-----------------------------|------|
| N/A                    | Ramp Length (in)      | 59.5 | No                     | Ramp Slope (%)              | 20.0 |
| Yes                    | Ramp Width (in)       | 48.0 | No                     | Ramp XSlope (%)             | 4.7  |
| N/A                    | Flare Type LT         | N/A  | N/A                    | Flare Type RT               | N/A  |
| N/A                    | Flare Slope LT (%)    | N/A  | N/A                    | Flare Slope RT (%)          | N/A  |
| N/A                    | Flare Traversable LT? | N/A  | N/A                    | Flare Traversable RT?       | N/A  |
| N/A                    | Landing Length (in)   | N/A  | N/A                    | DWS Provided?               | N/A  |
| N/A                    | Landing Width (in)    | N/A  | N/A                    | DWS Contrast?               | N/A  |
| N/A                    | Landing Slope (%)     | N/A  | N/A                    | DWS Length (in)             | N/A  |
| N/A                    | Landing X Slope (%)   | N/A  | N/A                    | DWS Full Width?             | N/A  |
| N/A                    | Landing Curb? (Y/N)   | N/A  | N/A                    | DWS Offset (in)             | N/A  |
| N/A                    | Shared Landing?       | N/A  |                        |                             |      |
| N/A                    | Gutter Ponding?       | N/A  | N/A                    | Gutter Slope (%)            | N/A  |
| N/A                    | Gutter Lip Ht (in)    | N/A  | N/A                    | Gutter X Slope (%)          | N/A  |
| N/A                    | Painted X Walk1?      | No   | N/A                    | Painted X Walk2?            | N/A  |
|                        | X Walk 1 Direction    | То Е |                        | X Walk 2 Direction          | N/A  |
| N/A                    | X Walk 1 Width (in)   | N/A  | N/A                    | X Walk 2 Width (in)         | N/A  |
|                        | X Walk 1 Slope (%)    | 1.0  |                        | X Walk 2 Slope (%)          | N/A  |
|                        | X Walk 1 X Slope (%)  | 3.9  |                        | X Walk 2 X Slope (%)        | N/A  |
| N/A                    | Ramp inside XWalk1?   | N/A  | N/A                    | Ramp inside XWalk2?         | N/A  |
|                        | Road Slope (%)        | N/A  | N/A                    | Clear Space?                | N/A  |
|                        | Road X Slope (%)      | N/A  | N/A                    | Clear Space to XWalk (in)   | N/A  |
| N/A                    | Any Obstructions?     | N/A  | N/A                    | Storm Grate/Utility Hazard? | N/A  |
|                        | Obstruction Type      |      |                        | Storm Grate/Utility Type    |      |
|                        |                       | N/A  |                        |                             | N/A  |
|                        |                       |      |                        |                             |      |