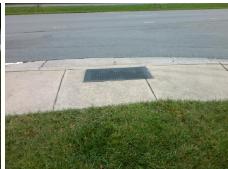

## Field Measurements/Component Compliance

Street 1 Name WWT HARRIS BV
Stop Condition-Street 2 None
Street 2 Name N/A
Stop Condition-Street 1 N/A

Possible Solutions:

Remove & Replace Entire Ramp.

Surveyor Notes:

N/A

PROW/ADA:

R304.2.2, R304.5.3

Total Cost: \$ 1850.00

| Compliance Description |                       | Data | Compliance Description |                             | Data |
|------------------------|-----------------------|------|------------------------|-----------------------------|------|
| N/A                    | Ramp Length (in)      | 59.5 | No                     | Ramp Slope (%)              | 20.0 |
| Yes                    | Ramp Width (in)       | 48.0 | No                     | Ramp XSlope (%)             | 4.7  |
| N/A                    | Flare Type LT         | N/A  | N/A                    | Flare Type RT               | N/A  |
| N/A                    | Flare Slope LT (%)    | N/A  | N/A                    | Flare Slope RT (%)          | N/A  |
| N/A                    | Flare Traversable LT? | N/A  | N/A                    | Flare Traversable RT?       | N/A  |
| N/A                    | Landing Length (in)   | N/A  | N/A                    | DWS Provided?               | N/A  |
| N/A                    | Landing Width (in)    | N/A  | N/A                    | DWS Contrast?               | N/A  |
| N/A                    | Landing Slope (%)     | N/A  | N/A                    | DWS Length (in)             | N/A  |
| N/A                    | Landing X Slope (%)   | N/A  | N/A                    | DWS Full Width?             | N/A  |
| N/A                    | Landing Curb? (Y/N)   | N/A  | N/A                    | DWS Offset (in)             | N/A  |
| N/A                    | Shared Landing?       | N/A  |                        |                             |      |
| N/A                    | Gutter Ponding?       | N/A  | N/A                    | Gutter Slope (%)            | N/A  |
| N/A                    | Gutter Lip Ht (in)    | N/A  | N/A                    | Gutter X Slope (%)          | N/A  |
| N/A                    | Painted X Walk1?      | No   | N/A                    | Painted X Walk2?            | N/A  |
|                        | X Walk 1 Direction    | То Е |                        | X Walk 2 Direction          | N/A  |
| N/A                    | X Walk 1 Width (in)   | N/A  | N/A                    | X Walk 2 Width (in)         | N/A  |
|                        | X Walk 1 Slope (%)    | 1.0  |                        | X Walk 2 Slope (%)          | N/A  |
|                        | X Walk 1 X Slope (%)  | 3.9  |                        | X Walk 2 X Slope (%)        | N/A  |
| N/A                    | Ramp inside XWalk1?   | N/A  | N/A                    | Ramp inside XWalk2?         | N/A  |
|                        | Road Slope (%)        | N/A  | N/A                    | Clear Space?                | N/A  |
|                        | Road X Slope (%)      | N/A  | N/A                    | Clear Space to XWalk (in)   | N/A  |
| N/A                    | Any Obstructions?     | N/A  | N/A                    | Storm Grate/Utility Hazard? | N/A  |
|                        | Obstruction Type      |      |                        | Storm Grate/Utility Type    |      |
|                        |                       | N/A  |                        |                             | N/A  |
|                        |                       |      |                        |                             |      |