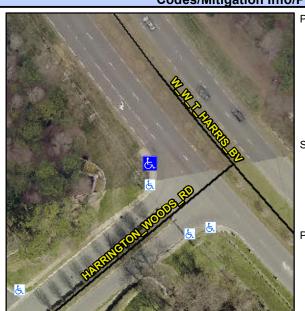

## Access Compliance Report Public Rights-of-Way (Curb Ramps)

Intersection ID: 4850 Main Street: HARRINGTON\_WOODS\_RD Cross Street: W\_W\_T\_HARRIS\_BV Location: W

ADA ID: 6CF863D72CC4 Ramp Type: Perp Initial Pass/Fail: Fail Overall Compliance: No Severity Score: 26.25

## Field Measurements/Component Compliance

Street 1 Name WWT HARRIS BV
Stop Condition-Street 2 None
Street 2 Name N/A
Stop Condition-Street 1 N/A

Possible Solutions:

Remove & Replace Entire Ramp.

Surveyor Notes: