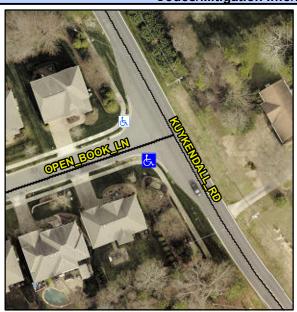

## Access Compliance Report Public Rights-of-Way (Curb Ramps)

Intersection ID: 49946 Main Street: OPEN\_BOOK\_LN Cross Street: KUYKENDALL\_RD Location: SW

ADA ID: 6CFA704176C3 Ramp Type: BlendTrans1 Initial Pass/Fail: Fail Overall Compliance: No Severity Score: 1.25

## Field Measurements/Component Compliance

Street 1 Name OPEN BOOK LN
Stop Condition-Street 1 StopSign
Street 2 Name N/A
Stop Condition-Street 2 N/A

Remove & Replace Curb Ramp With Two New Directional Ramps or Equivalent.