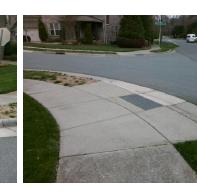

## Field Measurements/Component Compliance

Street 1 Name OPEN BOOK LN
Stop Condition-Street 1 StopSign
Street 2 Name N/A
Stop Condition-Street 2 N/A

Remove & Replace Curb Ramp With Two New Directional Ramps or Equivalent.

Surveyor Notes:

Possible Solutions:

N/A

PROW/ADA:

Not Found, R304.5.3

Total Cost:

3200.00

| Field Measurements/Component Compliance |                       |       |      |                             |      |
|-----------------------------------------|-----------------------|-------|------|-----------------------------|------|
| Comp                                    | liance Description    | Data  | Comp | liance Description          | Data |
| N/A                                     | Ramp Length (in)      | 37.0  | Yes  | BlendTrans Slope (%)        | 3.6  |
| Yes                                     | Ramp Width (in)       | 48.0  | No   | BlendTrans XSlope (%)       | 3.0  |
| N/A                                     | Flare Type LT         | N/A   | N/A  | Flare Type RT               | N/A  |
| N/A                                     | Flare Slope LT (%)    | N/A   | N/A  | Flare Slope RT (%)          | N/A  |
| N/A                                     | Flare Traversable LT? | N/A   | N/A  | Flare Traversable RT?       | N/A  |
| N/A                                     | Landing Length (in)   | N/A   | N/A  | DWS Provided?               | N/A  |
| N/A                                     | Landing Width (in)    | N/A   | N/A  | DWS Contrast?               | N/A  |
| N/A                                     | Landing Slope (%)     | N/A   | N/A  | DWS Length (in)             | N/A  |
| N/A                                     | Landing X Slope (%)   | N/A   | N/A  | DWS Full Width?             | N/A  |
| N/A                                     | Landing Curb? (Y/N)   | N/A   | N/A  | DWS Offset (in)             | N/A  |
| N/A                                     | Shared Landing?       | N/A   |      |                             |      |
| N/A                                     | Gutter Ponding?       | N/A   | N/A  | Gutter Slope (%)            | N/A  |
| N/A                                     | Gutter Lip Ht (in)    | N/A   | N/A  | Gutter X Slope (%)          | N/A  |
| N/A                                     | Painted X Walk1?      | No    | N/A  | Painted X Walk2?            | N/A  |
|                                         | X Walk 1 Direction    | To NW |      | X Walk 2 Direction          | N/A  |
|                                         | X Walk 1 Width (in)   | N/A   |      | X Walk 2 Width (in)         | N/A  |
|                                         | X Walk 1 Slope (%)    | 1.0   |      | X Walk 2 Slope (%)          | N/A  |
|                                         | X Walk 1 X Slope (%)  | 2.3   |      | X Walk 2 X Slope (%)        | N/A  |
| N/A                                     | Ramp inside XWalk1?   | N/A   | N/A  | Ramp inside XWalk2?         | N/A  |
|                                         | Road Slope (%)        | 2.3   |      | Clear Space?                | N/A  |
|                                         | Road X Slope (%)      | 1.0   | N/A  | Clear Space to XWalk (in)   | N/A  |
| N/A                                     | Any Obstructions?     | N/A   | N/A  | Storm Grate/Utility Hazard? | N/A  |
|                                         | Obstruction Type      |       |      | Storm Grate/Utility Type    |      |
|                                         |                       | N/A   |      |                             | N/A  |
|                                         |                       |       | Yes  | Surface Condition? (G/P)    | Good |
| 1 11                                    | A SHARE S             |       | No   | Curb Slope (%)              | 12.2 |
| A                                       |                       |       |      |                             |      |