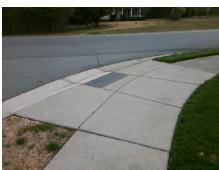

## Field Measurements/Component Compliance

Street 1 Name OPEN BOOK LN
Stop Condition-Street 1 StopSign
Street 2 Name N/A
Stop Condition-Street 2 N/A

Remove & Replace Curb Ramp With Two New Directional Ramps or Equivalent.

Surveyor Notes:

Possible Solutions:

N/A

PROW/ADA:

Not Found, R304.5.3

Total Cost:

3200.00

| Field Measurements/Component Compliance |                       |       |      |                             |      |
|-----------------------------------------|-----------------------|-------|------|-----------------------------|------|
| Comp                                    | liance Description    | Data  | Comp | liance Description          | Data |
| N/A                                     | Ramp Length (in)      | 37.0  | Yes  | BlendTrans Slope (%)        | 3.6  |
| Yes                                     | Ramp Width (in)       | 48.0  | No   | BlendTrans XSlope (%)       | 3.0  |
| N/A                                     | Flare Type LT         | N/A   | N/A  | Flare Type RT               | N/A  |
| N/A                                     | Flare Slope LT (%)    | N/A   | N/A  | Flare Slope RT (%)          | N/A  |
| N/A                                     | Flare Traversable LT? | N/A   | N/A  | Flare Traversable RT?       | N/A  |
| N/A                                     | Landing Length (in)   | N/A   | N/A  | DWS Provided?               | N/A  |
| N/A                                     | Landing Width (in)    | N/A   | N/A  | DWS Contrast?               | N/A  |
| N/A                                     | Landing Slope (%)     | N/A   | N/A  | DWS Length (in)             | N/A  |
| N/A                                     | Landing X Slope (%)   | N/A   | N/A  | DWS Full Width?             | N/A  |
| N/A                                     | Landing Curb? (Y/N)   | N/A   | N/A  | DWS Offset (in)             | N/A  |
| N/A                                     | Shared Landing?       | N/A   |      |                             |      |
| N/A                                     | Gutter Ponding?       | N/A   | N/A  | Gutter Slope (%)            | N/A  |
| N/A                                     | Gutter Lip Ht (in)    | N/A   | N/A  | Gutter X Slope (%)          | N/A  |
| N/A                                     | Painted X Walk1?      | No    | N/A  | Painted X Walk2?            | N/A  |
|                                         | X Walk 1 Direction    | To NW |      | X Walk 2 Direction          | N/A  |
|                                         | X Walk 1 Width (in)   | N/A   |      | X Walk 2 Width (in)         | N/A  |
|                                         | X Walk 1 Slope (%)    | 1.0   |      | X Walk 2 Slope (%)          | N/A  |
|                                         | X Walk 1 X Slope (%)  | 2.3   |      | X Walk 2 X Slope (%)        | N/A  |
| N/A                                     | Ramp inside XWalk1?   | N/A   | N/A  | Ramp inside XWalk2?         | N/A  |
|                                         | Road Slope (%)        | 2.3   |      | Clear Space?                | N/A  |
|                                         | Road X Slope (%)      | 1.0   | N/A  | Clear Space to XWalk (in)   | N/A  |
| N/A                                     | Any Obstructions?     | N/A   | N/A  | Storm Grate/Utility Hazard? | N/A  |
|                                         | Obstruction Type      |       |      | Storm Grate/Utility Type    |      |
|                                         |                       | N/A   |      |                             | N/A  |
|                                         |                       |       | Yes  | Surface Condition? (G/P)    | Good |
| 1 11                                    | A SHARE S             |       | No   | Curb Slope (%)              | 12.2 |
| A                                       |                       |       |      |                             |      |