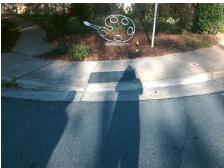

## Access Compliance Report Public Rights-of-Way (Curb Ramps)

N/A

Good

Surface Condition? (G/P)

Intersection ID: 9497 Main Street: BENARD\_AV Cross Street: E\_36TH\_ST Location: W

ADA ID: 6D0095675A8C Ramp Type: PerpDiag Initial Pass/Fail: Fail Overall Compliance: No Severity Score: 33.75

Surveyor Notes:

N/A

PROW/ADA:

Not Found, R304.5.1, R304.5.3

Total Cost: \$ 3200.00

| Compliance Description |                          | Data  | Compliance Description |                             | Data  |
|------------------------|--------------------------|-------|------------------------|-----------------------------|-------|
| N                      | A Ramp Length (in)       | 60.0  | Yes                    | Ramp Slope (%)              | 5.7   |
| N                      | o Ramp Width (in)        | 39.5  | No                     | Ramp XSlope (%)             | 8.3   |
| N                      | A Flare Type LT          | N/A   | N/A                    | Flare Type RT               | N/A   |
| N                      | /A Flare Slope LT (%)    | N/A   | N/A                    | Flare Slope RT (%)          | N/A   |
| N                      | /A Flare Traversable LT? | N/A   | N/A                    | Flare Traversable RT?       | N/A   |
| N                      | /A Landing Length (in)   | N/A   | N/A                    | DWS Provided?               | N/A   |
| N                      | /A Landing Width (in)    | N/A   | N/A                    | DWS Contrast?               | N/A   |
| N                      | /A Landing Slope (%)     | N/A   | N/A                    | DWS Length (in)             | N/A   |
| N                      | /A Landing X Slope (%)   | N/A   | N/A                    | DWS Full Width?             | N/A   |
| N                      | /A Landing Curb? (Y/N)   | N/A   | N/A                    | DWS Offset (in)             | N/A   |
| N                      | A Shared Landing?        | N/A   |                        |                             |       |
| N                      | A Gutter Ponding?        | N/A   | N/A                    | Gutter Slope (%)            | N/A   |
| N                      | A Gutter Lip Ht (in)     | 1.0   | N/A                    | Gutter X Slope (%)          | N/A   |
| N                      | /A Painted X Walk1?      | No    | N/A                    | Painted X Walk2?            | No    |
|                        | X Walk 1 Direction       | To SE |                        | X Walk 2 Direction          | To NE |
| N                      | /A X Walk 1 Width (in)   | N/A   | N/A                    | X Walk 2 Width (in)         | N/A   |
|                        | X Walk 1 Slope (%)       | 0.9   |                        | X Walk 2 Slope (%)          | 4.2   |
|                        | X Walk 1 X Slope (%)     | 1.7   |                        | X Walk 2 X Slope (%)        | 3.7   |
| N                      | A Ramp inside XWalk1?    | N/A   | N/A                    | Ramp inside XWalk2?         | N/A   |
|                        | Road Slope (%)           | 5.0   | N/A                    | Clear Space?                | N/A   |
|                        | Road X Slope (%)         | 2.1   | N/A                    | Clear Space to XWalk (in)   | N/A   |
| N                      | Any Obstructions?        | N/A   | N/A                    | Storm Grate/Utility Hazard? | N/A   |
|                        | Obstruction Type         |       |                        | Storm Grate/Utility Type    |       |
|                        |                          |       |                        |                             |       |