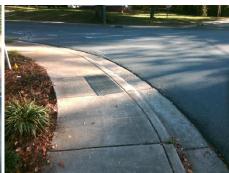

## Access Compliance Report Public Rights-of-Way (Curb Ramps)

N/A

Good

Surface Condition? (G/P)

Intersection ID: 9497 Main Street: BENARD\_AV Cross Street: E\_36TH\_ST Location: W

ADA ID: 6D0095675A8C Ramp Type: PerpDiag Initial Pass/Fail: Fail Overall Compliance: No Severity Score: 33.75

Surveyor Notes:

N/A

PROW/ADA:

Not Found, R304.5.1, R304.5.3

Total Cost: \$ 3200.00

| Compliance Description |                          | Data  | Compliance Description |                             | Data  |
|------------------------|--------------------------|-------|------------------------|-----------------------------|-------|
| N                      | A Ramp Length (in)       | 60.0  | Yes                    | Ramp Slope (%)              | 5.7   |
| N                      | o Ramp Width (in)        | 39.5  | No                     | Ramp XSlope (%)             | 8.3   |
| N                      | A Flare Type LT          | N/A   | N/A                    | Flare Type RT               | N/A   |
| N                      | /A Flare Slope LT (%)    | N/A   | N/A                    | Flare Slope RT (%)          | N/A   |
| N                      | /A Flare Traversable LT? | N/A   | N/A                    | Flare Traversable RT?       | N/A   |
| N                      | /A Landing Length (in)   | N/A   | N/A                    | DWS Provided?               | N/A   |
| N                      | /A Landing Width (in)    | N/A   | N/A                    | DWS Contrast?               | N/A   |
| N                      | /A Landing Slope (%)     | N/A   | N/A                    | DWS Length (in)             | N/A   |
| N                      | /A Landing X Slope (%)   | N/A   | N/A                    | DWS Full Width?             | N/A   |
| N                      | /A Landing Curb? (Y/N)   | N/A   | N/A                    | DWS Offset (in)             | N/A   |
| N                      | A Shared Landing?        | N/A   |                        |                             |       |
| N                      | A Gutter Ponding?        | N/A   | N/A                    | Gutter Slope (%)            | N/A   |
| N                      | A Gutter Lip Ht (in)     | 1.0   | N/A                    | Gutter X Slope (%)          | N/A   |
| N                      | /A Painted X Walk1?      | No    | N/A                    | Painted X Walk2?            | No    |
|                        | X Walk 1 Direction       | To SE |                        | X Walk 2 Direction          | To NE |
| N                      | /A X Walk 1 Width (in)   | N/A   | N/A                    | X Walk 2 Width (in)         | N/A   |
|                        | X Walk 1 Slope (%)       | 0.9   |                        | X Walk 2 Slope (%)          | 4.2   |
|                        | X Walk 1 X Slope (%)     | 1.7   |                        | X Walk 2 X Slope (%)        | 3.7   |
| N                      | A Ramp inside XWalk1?    | N/A   | N/A                    | Ramp inside XWalk2?         | N/A   |
|                        | Road Slope (%)           | 5.0   | N/A                    | Clear Space?                | N/A   |
|                        | Road X Slope (%)         | 2.1   | N/A                    | Clear Space to XWalk (in)   | N/A   |
| N                      | Any Obstructions?        | N/A   | N/A                    | Storm Grate/Utility Hazard? | N/A   |
|                        | Obstruction Type         |       |                        | Storm Grate/Utility Type    |       |
|                        |                          |       |                        |                             |       |