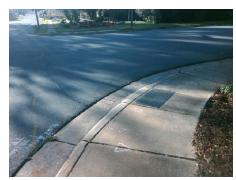

## Access Compliance Report Public Rights-of-Way (Curb Ramps)

N/A

Good

Surface Condition? (G/P)

Intersection ID: 9497 Main Street: BENARD\_AV Cross Street: E\_36TH\_ST Location: W

ADA ID: 6D0095675A8C Ramp Type: PerpDiag Initial Pass/Fail: Fail Overall Compliance: No Severity Score: 33.75

Surveyor Notes:

N/A

PROW/ADA:

Not Found, R304.5.1, R304.5.3

Total Cost: \$ 3200.00

| Compliance Description |                          | Data  | Compliance Description |                             | Data  |
|------------------------|--------------------------|-------|------------------------|-----------------------------|-------|
| N                      | A Ramp Length (in)       | 60.0  | Yes                    | Ramp Slope (%)              | 5.7   |
| N                      | o Ramp Width (in)        | 39.5  | No                     | Ramp XSlope (%)             | 8.3   |
| N                      | A Flare Type LT          | N/A   | N/A                    | Flare Type RT               | N/A   |
| N                      | /A Flare Slope LT (%)    | N/A   | N/A                    | Flare Slope RT (%)          | N/A   |
| N                      | /A Flare Traversable LT? | N/A   | N/A                    | Flare Traversable RT?       | N/A   |
| N                      | /A Landing Length (in)   | N/A   | N/A                    | DWS Provided?               | N/A   |
| N                      | /A Landing Width (in)    | N/A   | N/A                    | DWS Contrast?               | N/A   |
| N                      | /A Landing Slope (%)     | N/A   | N/A                    | DWS Length (in)             | N/A   |
| N                      | /A Landing X Slope (%)   | N/A   | N/A                    | DWS Full Width?             | N/A   |
| N                      | /A Landing Curb? (Y/N)   | N/A   | N/A                    | DWS Offset (in)             | N/A   |
| N                      | A Shared Landing?        | N/A   |                        |                             |       |
| N                      | A Gutter Ponding?        | N/A   | N/A                    | Gutter Slope (%)            | N/A   |
| N                      | A Gutter Lip Ht (in)     | 1.0   | N/A                    | Gutter X Slope (%)          | N/A   |
| N                      | /A Painted X Walk1?      | No    | N/A                    | Painted X Walk2?            | No    |
|                        | X Walk 1 Direction       | To SE |                        | X Walk 2 Direction          | To NE |
| N                      | /A X Walk 1 Width (in)   | N/A   | N/A                    | X Walk 2 Width (in)         | N/A   |
|                        | X Walk 1 Slope (%)       | 0.9   |                        | X Walk 2 Slope (%)          | 4.2   |
|                        | X Walk 1 X Slope (%)     | 1.7   |                        | X Walk 2 X Slope (%)        | 3.7   |
| N                      | A Ramp inside XWalk1?    | N/A   | N/A                    | Ramp inside XWalk2?         | N/A   |
|                        | Road Slope (%)           | 5.0   | N/A                    | Clear Space?                | N/A   |
|                        | Road X Slope (%)         | 2.1   | N/A                    | Clear Space to XWalk (in)   | N/A   |
| N                      | Any Obstructions?        | N/A   | N/A                    | Storm Grate/Utility Hazard? | N/A   |
|                        | Obstruction Type         |       |                        | Storm Grate/Utility Type    |       |
|                        |                          |       |                        |                             |       |