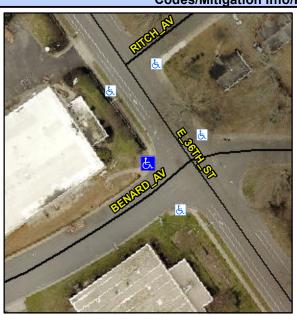

## Access Compliance Report Public Rights-of-Way (Curb Ramps)

N/A

Good

Surface Condition? (G/P)

Intersection ID: 9497 Main Street: BENARD\_AV Cross Street: E\_36TH\_ST Location: W

ADA ID: 6D0095675A8C Ramp Type: PerpDiag Initial Pass/Fail: Fail Overall Compliance: No Severity Score: 33.75