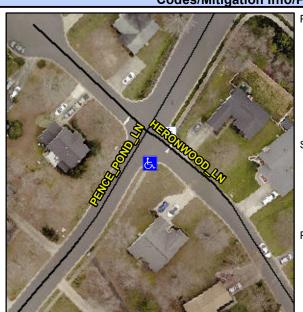

## Access Compliance Report Public Rights-of-Way (Curb Ramps)

Intersection ID: 12971 Main Street: HERONWOOD\_LN Cross Street: PENCE\_POND\_LN Location: S

ADA ID: 6D068C6BEE97 Ramp Type: Perp Initial Pass/Fail: Fail Overall Compliance: No Severity Score: 8.75