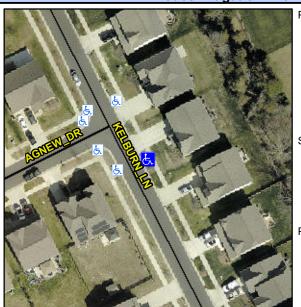

## **Access Compliance Report Public Rights-of-Way** (Curb Ramps)

Data

6.0

Intersection ID: 53390 Main Street: KELBURN LN **Cross Street: AGNEW DR** Location: SE Initial Pass/Fail: Pass **Overall Compliance: Yes** 0 ADA ID: 6D0717B20400 Ramp Type: Perp **Severity Score:** 

## Field Measurements/Component Compliance

Yes

Compliance Description

Ramp Slope (%)

Data

96.0

KELBURN LN Street 1 Name Stop Condition-Street 2 None Street 2 Name N/A Stop Condition-Street 1 N/A

| Possible Solutions: |
|---------------------|
| N/A                 |
|                     |
|                     |
|                     |
|                     |
| Surveyor Notes:     |
| N/A                 |
|                     |
|                     |
|                     |
| PROW/ADA:           |
| N/A                 |
|                     |
|                     |
|                     |
|                     |
|                     |
|                     |