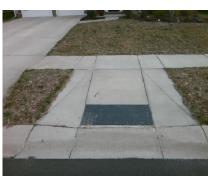

## **Access Compliance Report Public Rights-of-Way** (Curb Ramps)

Data

6.0

Intersection ID: 53390 Main Street: KELBURN LN **Cross Street: AGNEW DR** Location: SE Initial Pass/Fail: Pass **Overall Compliance: Yes** 0 ADA ID: 6D0717B20400 Ramp Type: Perp **Severity Score:** 

## Field Measurements/Component Compliance

Yes

Compliance Description

Ramp Slope (%)

Data

96.0

KELBURN LN Street 1 Name Stop Condition-Street 2 None Street 2 Name N/A Stop Condition-Street 1 N/A

| Possible Solutions: |
|---------------------|
| N/A                 |
|                     |
|                     |
|                     |
|                     |
| Surveyor Notes:     |
| N/A                 |
|                     |
|                     |
|                     |
| PROW/ADA:           |
| N/A                 |
|                     |
|                     |
|                     |
|                     |
|                     |
|                     |