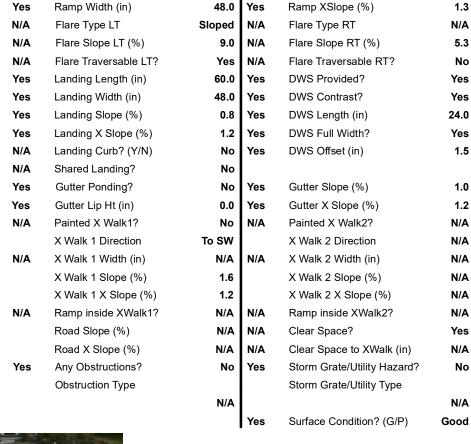

Compliance Description

Ramp Length (in)

N/A

**Codes/Mitigation Info/Possible Solution** 

## Field Measurements/Component Compliance

Yes

Compliance Description

Ramp Slope (%)

Data

96.0

KELBURN LN Street 1 Name Stop Condition-Street 2 None Street 2 Name N/A Stop Condition-Street 1 N/A

| Possible Solutions: |
|---------------------|
| N/A                 |
|                     |
|                     |
|                     |
|                     |
| Surveyor Notes:     |
| N/A                 |
|                     |
|                     |
|                     |
| PROW/ADA:           |
| N/A                 |
|                     |
|                     |
|                     |
|                     |
|                     |
|                     |