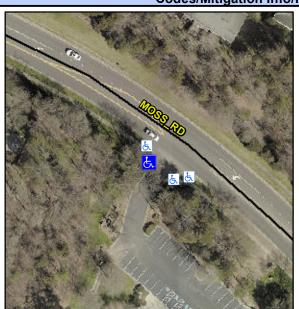

## **Access Compliance Report Public Rights-of-Way** (Curb Ramps)

Intersection ID: 10032240 Main Street: MOSS\_RD Cross Street: N/A Location: SW ADA ID: 6D0909F82049 Ramp Type: Perp Initial Pass/Fail: Fail **Overall Compliance: No Severity Score:** 27.5