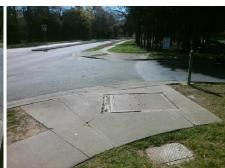

## **Access Compliance Report Public Rights-of-Way** (Curb Ramps)

Intersection ID: 10032240 Main Street: MOSS\_RD Cross Street: N/A Location: SW ADA ID: 6D0909F82049 Ramp Type: Perp Initial Pass/Fail: Fail **Overall Compliance: No Severity Score:** 27.5

**Codes/Mitigation Info/Possible Solution** 

**ENTRANCE** Street 1 Name Stop Condition-Street 2 None Street 2 Name N/A Stop Condition-Street 1 N/A

| T CCCIDIC CCIALICIT           |          |  |  |
|-------------------------------|----------|--|--|
| Possible Solutions:           | <u>C</u> |  |  |
| Remove & Replace Entire Ramp. |          |  |  |
|                               | Ye       |  |  |
|                               | N/       |  |  |
| Surveyor Notes:               | N/       |  |  |
| N/A                           | N/       |  |  |
|                               | N/       |  |  |
|                               | N/       |  |  |
|                               | N/       |  |  |
| PROW/ADA:                     | N/       |  |  |
| Not Found, R304.2.2, R302.7   | N/       |  |  |
|                               | N/       |  |  |
|                               | N/       |  |  |
|                               |          |  |  |

| انا |     | 2 |
|-----|-----|---|
|     | = } |   |

Total Cost:

1850.00

| Field Measurements/Component Compliance |                       |       |      |        |                       |      |  |  |
|-----------------------------------------|-----------------------|-------|------|--------|-----------------------|------|--|--|
| Compl                                   | iance Description     | Data  | Comp | liance | Description           | Data |  |  |
| N/A                                     | Ramp Length (in)      | 122.0 | No   | Ramp   | Slope (%)             | 9.3  |  |  |
| Yes                                     | Ramp Width (in)       | 48.0  | Yes  | Ramp   | XSlope (%)            | 1.6  |  |  |
| N/A                                     | Flare Type LT         | N/A   | N/A  | Flare  | Type RT               | N/A  |  |  |
| N/A                                     | Flare Slope LT (%)    | N/A   | N/A  | Flare  | Slope RT (%)          | N/A  |  |  |
| N/A                                     | Flare Traversable LT? | N/A   | N/A  | Flare  | Traversable RT?       | N/A  |  |  |
| N/A                                     | Landing Length (in)   | N/A   | N/A  | DWS    | Provided?             | N/A  |  |  |
| N/A                                     | Landing Width (in)    | N/A   | N/A  | DWS    | Contrast?             | N/A  |  |  |
| N/A                                     | Landing Slope (%)     | N/A   | N/A  | DWS    | Length (in)           | N/A  |  |  |
| N/A                                     | Landing X Slope (%)   | N/A   | N/A  | DWS    | Full Width?           | N/A  |  |  |
| N/A                                     | Landing Curb? (Y/N)   | N/A   | N/A  | DWS    | Offset (in)           | N/A  |  |  |
| N/A                                     | Shared Landing?       | N/A   |      |        |                       |      |  |  |
| N/A                                     | Gutter Ponding?       | N/A   | N/A  | Gutte  | r Slope (%)           | N/A  |  |  |
| N/A                                     | Gutter Lip Ht (in)    | N/A   | N/A  | Gutte  | r X Slope (%)         | N/A  |  |  |
| N/A                                     | Painted X Walk1?      | No    | N/A  | Painte | ed X Walk2?           | N/A  |  |  |
|                                         | X Walk 1 Direction    | To SE |      | X Wa   | lk 2 Direction        | N/A  |  |  |
| N/A                                     | X Walk 1 Width (in)   | N/A   | N/A  | X Wa   | lk 2 Width (in)       | N/A  |  |  |
|                                         | X Walk 1 Slope (%)    | 3.4   |      | X Wa   | lk 2 Slope (%)        | N/A  |  |  |
|                                         | X Walk 1 X Slope (%)  | 0.0   |      | X Wa   | lk 2 X Slope (%)      | N/A  |  |  |
| N/A                                     | Ramp inside XWalk1?   | N/A   | N/A  | Ramp   | inside XWalk2?        | N/A  |  |  |
|                                         | Road Slope (%)        | N/A   | N/A  | Clear  | Space?                | N/A  |  |  |
|                                         | Road X Slope (%)      | N/A   | N/A  | Clear  | Space to XWalk (in)   | N/A  |  |  |
| N/A                                     | Any Obstructions?     | N/A   | N/A  | Storm  | Grate/Utility Hazard? | N/A  |  |  |
|                                         | Obstruction Type      |       |      | Storm  | Grate/Utility Type    |      |  |  |
|                                         |                       | N/A   |      |        |                       | N/A  |  |  |
|                                         |                       |       | No   | Surfa  | ce Condition? (G/P)   | Poor |  |  |
| *                                       |                       |       |      |        |                       |      |  |  |