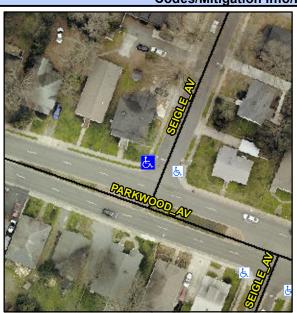

## Access Compliance Report Public Rights-of-Way (Curb Ramps)

Intersection ID: 11482 Main Street: PARKWOOD\_AV Cross Street: SEIGLE\_AV Location: N

ADA ID: 6D0EDA4F9FB2 Ramp Type: Perp Initial Pass/Fail: Fail Overall Compliance: No Severity Score: 25

## Field Measurements/Component Compliance

Street 1 Name
SEIGLE AV
Stop Condition-Street 2
StopSign
Street 2 Name
N/A
Stop Condition-Street 1
N/A

| Possible Solutions:           | Co  |
|-------------------------------|-----|
| Remove & Replace Entire Ramp. | N/A |
|                               | Ye  |
|                               | N/A |
|                               | N/A |
|                               | N/A |
|                               | N/A |
| Surveyor Notes:               | N/A |
| N/A                           | N/A |
|                               | N/A |
|                               | N/A |
|                               | N/A |
| PROW/ADA:                     | N/A |
| Not Found, R304.5.3           | N/A |
|                               | N/A |
|                               | N/A |
|                               | N/A |