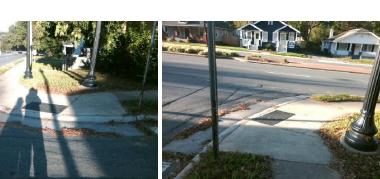

## Field Measurements/Component Compliance

Street 1 Name
SEIGLE AV
Stop Condition-Street 2
StopSign
Street 2 Name
N/A
Stop Condition-Street 1
N/A

| Possible Solutions:           | Co  |
|-------------------------------|-----|
| Remove & Replace Entire Ramp. | N/A |
|                               | Ye  |
|                               | N/A |
|                               | N/A |
|                               | N/A |
|                               | N/A |
| Surveyor Notes:               | N/A |
| N/A                           | N/A |
|                               | N/A |
|                               | N/A |
|                               | N/A |
| PROW/ADA:                     | N/A |
| Not Found, R304.5.3           | N/A |
|                               | N/A |
|                               | N/A |
|                               | N/A |