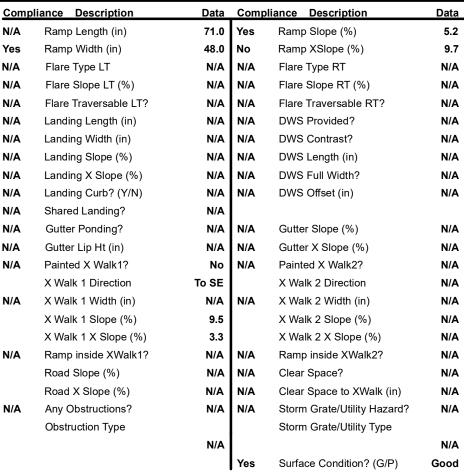

## Field Measurements/Component Compliance

Street 1 Name
SEIGLE AV
Stop Condition-Street 2
StopSign
Street 2 Name
N/A
Stop Condition-Street 1
N/A

| Possible Solutions:           | Co  |
|-------------------------------|-----|
| Remove & Replace Entire Ramp. | N/A |
|                               | Ye  |
|                               | N/A |
|                               | N/A |
|                               | N/A |
|                               | N/A |
| Surveyor Notes:               | N/A |
| N/A                           | N/A |
|                               | N/A |
|                               | N/A |
|                               | N/A |
| PROW/ADA:                     | N/A |
| Not Found, R304.5.3           | N/A |
|                               | N/A |
|                               | N/A |
|                               | N/A |