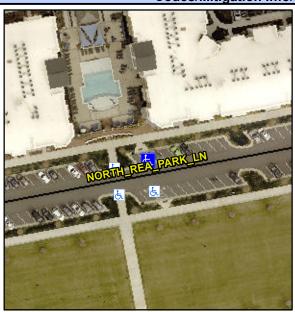

## Access Compliance Report Public Rights-of-Way (Curb Ramps)

Intersection ID: 10033082Main Street: NORTH\_REA\_PARK\_LNCross Street: N/ALocation:NADA ID: 6D12099BD1BDRamp Type: PerpInitial Pass/Fail: PassOverall Compliance: NoSeverity Score: 0.25

## Field Measurements/Component Compliance

| Street 1 Name           | NORTH REA PARK LN |
|-------------------------|-------------------|
| Stop Condition-Street 2 | None              |
| Street 2 Name           | N/A               |
| Stop Condition-Street 1 | N/A               |