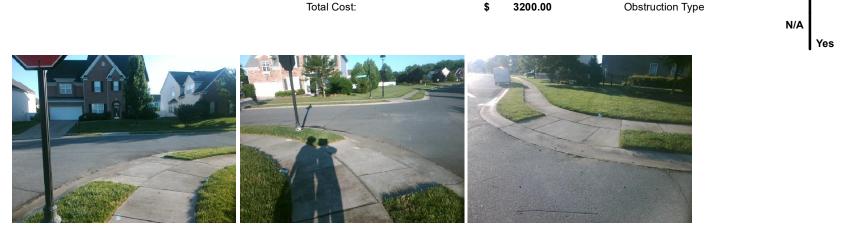

## Access Compliance Report Public Rights-of-Way (Curb Ramps)

| Intersection ID: 42040                                                                                          | Main Ctu                                     |                                             | 0         | C4                                           |                       | D                   |     | Leastien                    | 05    |
|-----------------------------------------------------------------------------------------------------------------|----------------------------------------------|---------------------------------------------|-----------|----------------------------------------------|-----------------------|---------------------|-----|-----------------------------|-------|
| Intersection ID: 43646                                                                                          | on ID: 43646 Main Street: CEDAR_CROSSINGS_DR |                                             | Cross     | Cross Street: CALLOW_FOREST_DR               |                       |                     |     | Location:                   | SE    |
| ADA ID: 6D1C63AD60                                                                                              | D: 6D1C63AD609C Ramp Type: PerpDiag          |                                             | Initial I | nitial Pass/Fail: Fail Overall Compliance: N |                       |                     |     | Severity Score:             | 13.75 |
| Codes/Mitigation Info/Possible Solution                                                                         |                                              |                                             |           | Field Measurements/Component Compliance      |                       |                     |     |                             |       |
| The second se |                                              | Possible Solutions:                         |           | Comp                                         | liance Description    | ce Description Data |     | Compliance Description      |       |
| - Thomas I                                                                                                      |                                              | Remove & Replace Curb Ramp V                | Vith      | N/A                                          | Ramp Length (in)      | 48.0                | No  | Ramp Slope (%)              | 9.7   |
|                                                                                                                 |                                              | Two New Directional Ramps or<br>Equivalent. |           | Yes                                          | Ramp Width (in)       | 57.0                | No  | Ramp XSlope (%)             | 3.1   |
|                                                                                                                 |                                              |                                             |           | N/A                                          | Flare Type LT         | N/A                 | N/A | Flare Type RT               | N/A   |
| a the second of the                                                                                             |                                              |                                             |           | N/A                                          | Flare Slope LT (%)    | N/A                 | N/A | Flare Slope RT (%)          | N/A   |
|                                                                                                                 | *                                            |                                             |           | N/A                                          | Flare Traversable LT? | N/A                 | N/A | Flare Traversable RT?       | N/A   |
| GEDAR OR                                                                                                        | OSSINGS_DR                                   |                                             |           | N/A                                          | Landing Length (in)   | N/A                 | N/A | DWS Provided?               | N/A   |
| Statement of the second se  |                                              | Surveyor Notes:                             |           | N/A                                          | Landing Width (in)    | N/A                 | N/A | DWS Contrast?               | N/A   |
|                                                                                                                 | the second second                            | N/A                                         |           | N/A                                          | Landing Slope (%)     | N/A                 | N/A | DWS Length (in)             | N/A   |
| PROW/ADA:<br>R304.2.2, R304.5.3                                                                                 |                                              |                                             |           | N/A                                          | Landing X Slope (%)   | N/A                 | N/A | DWS Full Width?             | N/A   |
|                                                                                                                 |                                              |                                             |           | N/A                                          | Landing Curb? (Y/N)   | N/A                 | N/A | DWS Offset (in)             | N/A   |
|                                                                                                                 |                                              |                                             |           | N/A                                          | Shared Landing?       | N/A                 |     |                             |       |
|                                                                                                                 |                                              |                                             |           | N/A                                          | Gutter Ponding?       | N/A                 | N/A | Gutter Slope (%)            | N/A   |
|                                                                                                                 |                                              |                                             |           | N/A                                          | Gutter Lip Ht (in)    | N/A                 | N/A | Gutter X Slope (%)          | N/A   |
|                                                                                                                 |                                              |                                             |           | N/A                                          | Painted X Walk1?      | No                  | N/A | Painted X Walk2?            | No    |
| A THE THE                                                                                                       |                                              |                                             |           |                                              | X Walk 1 Direction    | To N                |     | X Walk 2 Direction          | To W  |
|                                                                                                                 |                                              |                                             |           | N/A                                          | X Walk 1 Width (in)   | N/A                 | N/A | X Walk 2 Width (in)         | N/A   |
| Street 1 Name                                                                                                   | CEDAR CROSSINGS DR                           |                                             |           |                                              | X Walk 1 Slope (%)    | 0.6                 |     | X Walk 2 Slope (%)          | 0.6   |
| Stop Condition-Street 2                                                                                         | None                                         |                                             |           |                                              | X Walk 1 X Slope (%)  | 1.9                 |     | X Walk 2 X Slope (%)        | 1.6   |
| Street 2 Name                                                                                                   | CALLOW FOREST DR                             |                                             |           | N/A                                          | Ramp inside XWalk1?   | N/A                 | N/A | Ramp inside XWalk2?         | N/A   |
| Stop Condition-Street 1                                                                                         | StopSign                                     |                                             |           |                                              | Road Slope (%)        | 0.1                 | N/A | Clear Space?                | N/A   |
|                                                                                                                 |                                              |                                             |           |                                              | Road X Slope (%)      | 4.5                 | N/A | Clear Space to XWalk (in)   | N/A   |
|                                                                                                                 |                                              |                                             |           | N/A                                          | Any Obstructions?     | N/A                 | N/A | Storm Grate/Utility Hazard? | N/A   |
|                                                                                                                 |                                              | Total Cost: \$ 3                            | 200.00    |                                              | Obstruction Type      |                     |     | Storm Grate/Utility Type    |       |
|                                                                                                                 |                                              |                                             |           |                                              |                       | N/A                 |     |                             | N/A   |