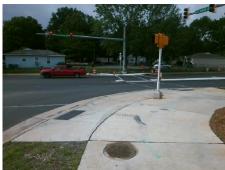

## Access Compliance Report Public Rights-of-Way (Curb Ramps)

Intersection ID: 11208Main Street:PARKWOOD\_AVCross Street:N\_BREVARD\_STLocation:NWADA ID: 6D28F53DDC87Ramp Type:PerpInitial Pass/Fail:PassOverall Compliance:NoSeverity Score:0

## Field Measurements/Component Compliance

Street 1 Name

N BREVARD ST
Stop Condition-Street 2
Signal
Street 2 Name
N/A
Stop Condition-Street 1
N/A

| Possible Solutions:       |  |  |
|---------------------------|--|--|
| Remove & Replace Landing. |  |  |
|                           |  |  |
|                           |  |  |
|                           |  |  |
|                           |  |  |
|                           |  |  |
| Surveyor Notes:           |  |  |
| N/A                       |  |  |
|                           |  |  |
|                           |  |  |
| PROW/ADA:                 |  |  |
|                           |  |  |
| R304.5.3                  |  |  |
|                           |  |  |
|                           |  |  |
|                           |  |  |
|                           |  |  |
|                           |  |  |
|                           |  |  |