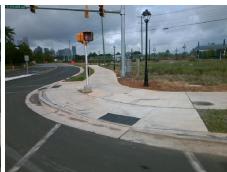

## Field Measurements/Component Compliance

Street 1 Name

N BREVARD ST
Stop Condition-Street 2
Signal
Street 2 Name
N/A
Stop Condition-Street 1
N/A

| Possible Solutions:       |  |  |
|---------------------------|--|--|
| Remove & Replace Landing. |  |  |
|                           |  |  |
|                           |  |  |
|                           |  |  |
|                           |  |  |
|                           |  |  |
| Surveyor Notes:           |  |  |
| N/A                       |  |  |
|                           |  |  |
|                           |  |  |
| PROW/ADA:                 |  |  |
|                           |  |  |
| R304.5.3                  |  |  |
|                           |  |  |
|                           |  |  |
|                           |  |  |
|                           |  |  |
|                           |  |  |
|                           |  |  |