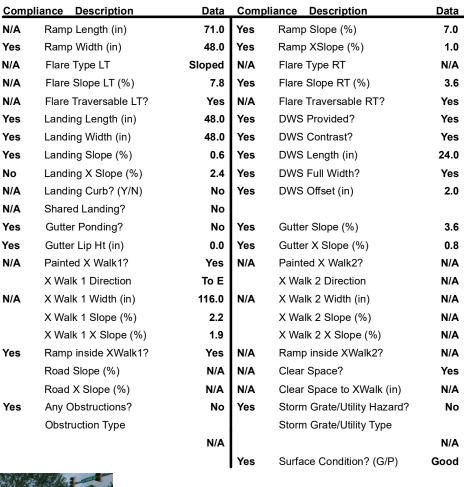

## Field Measurements/Component Compliance

Street 1 Name

N BREVARD ST
Stop Condition-Street 2
Signal
Street 2 Name
N/A
Stop Condition-Street 1
N/A

| Possible Solutions:       |  |  |
|---------------------------|--|--|
| Remove & Replace Landing. |  |  |
|                           |  |  |
|                           |  |  |
|                           |  |  |
|                           |  |  |
|                           |  |  |
| Surveyor Notes:           |  |  |
| N/A                       |  |  |
|                           |  |  |
|                           |  |  |
| PROW/ADA:                 |  |  |
|                           |  |  |
| R304.5.3                  |  |  |
|                           |  |  |
|                           |  |  |
|                           |  |  |
|                           |  |  |
|                           |  |  |
|                           |  |  |