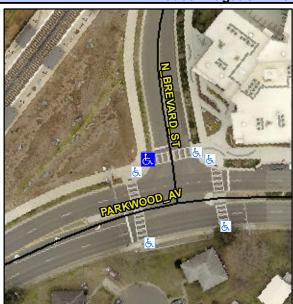

## Access Compliance Report Public Rights-of-Way (Curb Ramps)

Intersection ID: 11208Main Street:PARKWOOD\_AVCross Street:N\_BREVARD\_STLocation:NWADA ID: 6D28F53DDC87Ramp Type:PerpInitial Pass/Fail:PassOverall Compliance:NoSeverity Score:0

## Field Measurements/Component Compliance

Street 1 Name

N BREVARD ST
Stop Condition-Street 2
Signal
Street 2 Name
N/A
Stop Condition-Street 1
N/A

| Possible Solutions:       |  |  |
|---------------------------|--|--|
| Remove & Replace Landing. |  |  |
|                           |  |  |
|                           |  |  |
|                           |  |  |
|                           |  |  |
|                           |  |  |
| Surveyor Notes:           |  |  |
| N/A                       |  |  |
|                           |  |  |
|                           |  |  |
| PROW/ADA:                 |  |  |
|                           |  |  |
| R304.5.3                  |  |  |
|                           |  |  |
|                           |  |  |
|                           |  |  |
|                           |  |  |
|                           |  |  |
|                           |  |  |