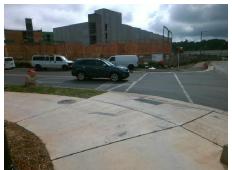

## Field Measurements/Component Compliance

Street 1 Name

N BREVARD ST
Stop Condition-Street 2
Signal
Street 2 Name
N/A
Stop Condition-Street 1
N/A

| Possible Solutions:       |  |  |
|---------------------------|--|--|
| Remove & Replace Landing. |  |  |
|                           |  |  |
|                           |  |  |
|                           |  |  |
|                           |  |  |
|                           |  |  |
| Surveyor Notes:           |  |  |
| N/A                       |  |  |
|                           |  |  |
|                           |  |  |
| PROW/ADA:                 |  |  |
|                           |  |  |
| R304.5.3                  |  |  |
|                           |  |  |
|                           |  |  |
|                           |  |  |
|                           |  |  |
|                           |  |  |
|                           |  |  |