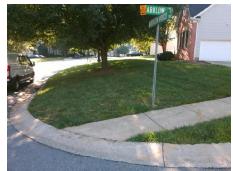

Good

Surface Condition? (G/P)

Intersection ID: 4731Main Street: ARKLOW\_RDCross Street: HARRINGTON\_WOODS\_RDLocation:SEADA ID: 6D2C4113462FRamp Type: PerpInitial Pass/Fail: FailOverall Compliance: NoSeverity Score:25