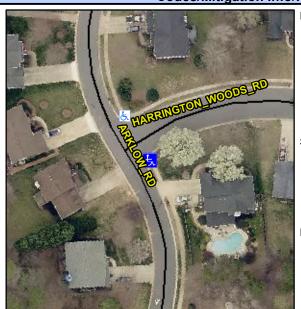

Good

Surface Condition? (G/P)

Intersection ID: 4731Main Street: ARKLOW\_RDCross Street: HARRINGTON\_WOODS\_RDLocation:SEADA ID: 6D2C4113462FRamp Type: PerpInitial Pass/Fail: FailOverall Compliance: NoSeverity Score:25