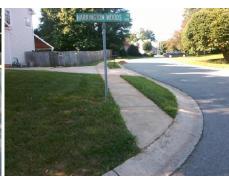

Good

Surface Condition? (G/P)

Intersection ID: 4731Main Street: ARKLOW\_RDCross Street: HARRINGTON\_WOODS\_RDLocation:SEADA ID: 6D2C4113462FRamp Type: PerpInitial Pass/Fail: FailOverall Compliance: NoSeverity Score:25