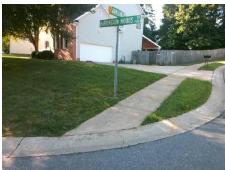

Good

Surface Condition? (G/P)

Intersection ID: 4731Main Street: ARKLOW\_RDCross Street: HARRINGTON\_WOODS\_RDLocation:SEADA ID: 6D2C4113462FRamp Type: PerpInitial Pass/Fail: FailOverall Compliance: NoSeverity Score:25