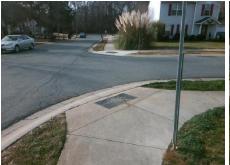

## Field Measurements/Component Compliance

Street 1 Name
Stop Condition-Street 2
Street 2 Name
Stop Condition-Street 1

KARNAK CT StopSign HARLAND ST None Possible Solutions:

Remove & Replace Curb Ramp With
Two New Directional Ramps or
Equivalent.

Surveyor Notes:

N/A

PROW/ADA:

Not Found, R304.5.3

Total Cost: \$ 3200.00

| Field Measurements/Component Compliance |                       |       |                        |                             |       |
|-----------------------------------------|-----------------------|-------|------------------------|-----------------------------|-------|
| Compliance Description                  |                       | Data  | Compliance Description |                             | Data  |
| N/A                                     | Ramp Length (in)      | 96.0  | Yes                    | Ramp Slope (%)              | 5.2   |
| Yes                                     | Ramp Width (in)       | 48.0  | No                     | Ramp XSlope (%)             | 5.7   |
| N/A                                     | Flare Type LT         | N/A   | N/A                    | Flare Type RT               | N/A   |
| N/A                                     | Flare Slope LT (%)    | N/A   | N/A                    | Flare Slope RT (%)          | N/A   |
| N/A                                     | Flare Traversable LT? | N/A   | N/A                    | Flare Traversable RT?       | N/A   |
| N/A                                     | Landing Length (in)   | N/A   | N/A                    | DWS Provided?               | N/A   |
| N/A                                     | Landing Width (in)    | N/A   | N/A                    | DWS Contrast?               | N/A   |
| N/A                                     | Landing Slope (%)     | N/A   | N/A                    | DWS Length (in)             | N/A   |
| N/A                                     | Landing X Slope (%)   | N/A   | N/A                    | DWS Full Width?             | N/A   |
| N/A                                     | Landing Curb? (Y/N)   | N/A   | N/A                    | DWS Offset (in)             | N/A   |
| N/A                                     | Shared Landing?       | N/A   |                        |                             |       |
| N/A                                     | Gutter Ponding?       | N/A   | N/A                    | Gutter Slope (%)            | N/A   |
| N/A                                     | Gutter Lip Ht (in)    | N/A   | N/A                    | Gutter X Slope (%)          | N/A   |
| N/A                                     | Painted X Walk1?      | No    | N/A                    | Painted X Walk2?            | No    |
|                                         | X Walk 1 Direction    | To SW |                        | X Walk 2 Direction          | To SE |
| N/A                                     | X Walk 1 Width (in)   | N/A   | N/A                    | X Walk 2 Width (in)         | N/A   |
|                                         | X Walk 1 Slope (%)    | 3.5   |                        | X Walk 2 Slope (%)          | 2.2   |
|                                         | X Walk 1 X Slope (%)  | 1.4   |                        | X Walk 2 X Slope (%)        | 3.7   |
| N/A                                     | Ramp inside XWalk1?   | N/A   | N/A                    | Ramp inside XWalk2?         | N/A   |
|                                         | Road Slope (%)        | 3.7   | N/A                    | Clear Space?                | N/A   |
|                                         | Road X Slope (%)      | 0.0   | N/A                    | Clear Space to XWalk (in)   | N/A   |
| N/A                                     | Any Obstructions?     | N/A   | N/A                    | Storm Grate/Utility Hazard? | N/A   |
|                                         | Obstruction Type      |       |                        | Storm Grate/Utility Type    |       |
|                                         |                       | N/A   |                        |                             | N/A   |
|                                         |                       |       | Yes                    | Surface Condition? (G/P)    | Good  |