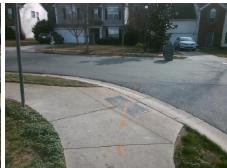

## Field Measurements/Component Compliance

Street 1 Name
Stop Condition-Street 2
Street 2 Name
Stop Condition-Street 1

KARNAK CT StopSign HARLAND ST None Possible Solutions:

Remove & Replace Curb Ramp With
Two New Directional Ramps or
Equivalent.

Surveyor Notes:

N/A

PROW/ADA:

Not Found, R304.5.3

Total Cost: \$ 3200.00

| Field Measurements/Component Compliance |                       |       |                        |                             |       |
|-----------------------------------------|-----------------------|-------|------------------------|-----------------------------|-------|
| Compliance Description                  |                       | Data  | Compliance Description |                             | Data  |
| N/A                                     | Ramp Length (in)      | 96.0  | Yes                    | Ramp Slope (%)              | 5.2   |
| Yes                                     | Ramp Width (in)       | 48.0  | No                     | Ramp XSlope (%)             | 5.7   |
| N/A                                     | Flare Type LT         | N/A   | N/A                    | Flare Type RT               | N/A   |
| N/A                                     | Flare Slope LT (%)    | N/A   | N/A                    | Flare Slope RT (%)          | N/A   |
| N/A                                     | Flare Traversable LT? | N/A   | N/A                    | Flare Traversable RT?       | N/A   |
| N/A                                     | Landing Length (in)   | N/A   | N/A                    | DWS Provided?               | N/A   |
| N/A                                     | Landing Width (in)    | N/A   | N/A                    | DWS Contrast?               | N/A   |
| N/A                                     | Landing Slope (%)     | N/A   | N/A                    | DWS Length (in)             | N/A   |
| N/A                                     | Landing X Slope (%)   | N/A   | N/A                    | DWS Full Width?             | N/A   |
| N/A                                     | Landing Curb? (Y/N)   | N/A   | N/A                    | DWS Offset (in)             | N/A   |
| N/A                                     | Shared Landing?       | N/A   |                        |                             |       |
| N/A                                     | Gutter Ponding?       | N/A   | N/A                    | Gutter Slope (%)            | N/A   |
| N/A                                     | Gutter Lip Ht (in)    | N/A   | N/A                    | Gutter X Slope (%)          | N/A   |
| N/A                                     | Painted X Walk1?      | No    | N/A                    | Painted X Walk2?            | No    |
|                                         | X Walk 1 Direction    | To SW |                        | X Walk 2 Direction          | To SE |
| N/A                                     | X Walk 1 Width (in)   | N/A   | N/A                    | X Walk 2 Width (in)         | N/A   |
|                                         | X Walk 1 Slope (%)    | 3.5   |                        | X Walk 2 Slope (%)          | 2.2   |
|                                         | X Walk 1 X Slope (%)  | 1.4   |                        | X Walk 2 X Slope (%)        | 3.7   |
| N/A                                     | Ramp inside XWalk1?   | N/A   | N/A                    | Ramp inside XWalk2?         | N/A   |
|                                         | Road Slope (%)        | 3.7   | N/A                    | Clear Space?                | N/A   |
|                                         | Road X Slope (%)      | 0.0   | N/A                    | Clear Space to XWalk (in)   | N/A   |
| N/A                                     | Any Obstructions?     | N/A   | N/A                    | Storm Grate/Utility Hazard? | N/A   |
|                                         | Obstruction Type      |       |                        | Storm Grate/Utility Type    |       |
|                                         |                       | N/A   |                        |                             | N/A   |
|                                         |                       |       | Yes                    | Surface Condition? (G/P)    | Good  |