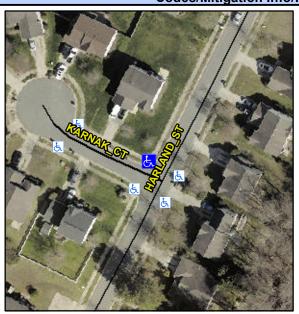

## Access Compliance Report Public Rights-of-Way (Curb Ramps)

Intersection ID: 30152 Main Street: HARLAND\_ST Cross Street: KARNAK\_CT Location: N

ADA ID: 6D32E4109A23 Ramp Type: PerpDiag Initial Pass/Fail: Fail Overall Compliance: No Severity Score: 12.5

## Field Measurements/Component Compliance

Street 1 Name
Stop Condition-Street 2
Street 2 Name
Stop Condition-Street 1

KARNAK CT StopSign HARLAND ST None Possible Solutions:

Remove & Replace Curb Ramp With
Two New Directional Ramps or
Equivalent.