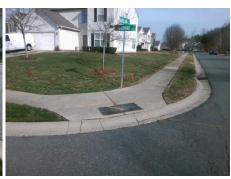

## Field Measurements/Component Compliance

Street 1 Name
Stop Condition-Street 2
Street 2 Name
Stop Condition-Street 1

KARNAK CT StopSign HARLAND ST None Possible Solutions:

Remove & Replace Curb Ramp With
Two New Directional Ramps or
Equivalent.

Surveyor Notes:

N/A

PROW/ADA:

Not Found, R304.5.3

Total Cost: \$ 3200.00

| Field Measurements/Component Compliance |                       |       |                        |                             |       |
|-----------------------------------------|-----------------------|-------|------------------------|-----------------------------|-------|
| Compliance Description                  |                       | Data  | Compliance Description |                             | Data  |
| N/A                                     | Ramp Length (in)      | 96.0  | Yes                    | Ramp Slope (%)              | 5.2   |
| Yes                                     | Ramp Width (in)       | 48.0  | No                     | Ramp XSlope (%)             | 5.7   |
| N/A                                     | Flare Type LT         | N/A   | N/A                    | Flare Type RT               | N/A   |
| N/A                                     | Flare Slope LT (%)    | N/A   | N/A                    | Flare Slope RT (%)          | N/A   |
| N/A                                     | Flare Traversable LT? | N/A   | N/A                    | Flare Traversable RT?       | N/A   |
| N/A                                     | Landing Length (in)   | N/A   | N/A                    | DWS Provided?               | N/A   |
| N/A                                     | Landing Width (in)    | N/A   | N/A                    | DWS Contrast?               | N/A   |
| N/A                                     | Landing Slope (%)     | N/A   | N/A                    | DWS Length (in)             | N/A   |
| N/A                                     | Landing X Slope (%)   | N/A   | N/A                    | DWS Full Width?             | N/A   |
| N/A                                     | Landing Curb? (Y/N)   | N/A   | N/A                    | DWS Offset (in)             | N/A   |
| N/A                                     | Shared Landing?       | N/A   |                        |                             |       |
| N/A                                     | Gutter Ponding?       | N/A   | N/A                    | Gutter Slope (%)            | N/A   |
| N/A                                     | Gutter Lip Ht (in)    | N/A   | N/A                    | Gutter X Slope (%)          | N/A   |
| N/A                                     | Painted X Walk1?      | No    | N/A                    | Painted X Walk2?            | No    |
|                                         | X Walk 1 Direction    | To SW |                        | X Walk 2 Direction          | To SE |
| N/A                                     | X Walk 1 Width (in)   | N/A   | N/A                    | X Walk 2 Width (in)         | N/A   |
|                                         | X Walk 1 Slope (%)    | 3.5   |                        | X Walk 2 Slope (%)          | 2.2   |
|                                         | X Walk 1 X Slope (%)  | 1.4   |                        | X Walk 2 X Slope (%)        | 3.7   |
| N/A                                     | Ramp inside XWalk1?   | N/A   | N/A                    | Ramp inside XWalk2?         | N/A   |
|                                         | Road Slope (%)        | 3.7   | N/A                    | Clear Space?                | N/A   |
|                                         | Road X Slope (%)      | 0.0   | N/A                    | Clear Space to XWalk (in)   | N/A   |
| N/A                                     | Any Obstructions?     | N/A   | N/A                    | Storm Grate/Utility Hazard? | N/A   |
|                                         | Obstruction Type      |       |                        | Storm Grate/Utility Type    |       |
|                                         |                       | N/A   |                        |                             | N/A   |
|                                         |                       |       | Yes                    | Surface Condition? (G/P)    | Good  |