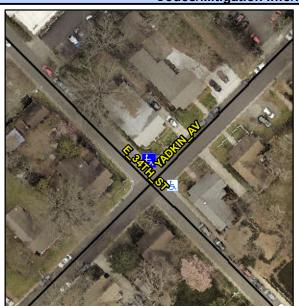

## Access Compliance Report Public Rights-of-Way (Curb Ramps)

Data

10.2

2.8

N/A

Good

Intersection ID: 10225 Main Street: E\_34TH\_ST Cross Street: YADKIN\_AV Location: N

ADA ID: 6D396DEF14AD Ramp Type: Perp Initial Pass/Fail: Fail Overall Compliance: No Severity Score: 22.5

N/A

N/A

To SE

Street 1 Name

YADKIN AV
Stop Condition-Street 2

None
Street 2 Name

N/A
Stop Condition-Street 1

N/A