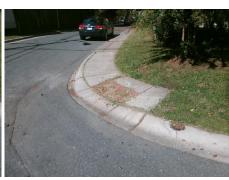

## Access Compliance Report Public Rights-of-Way (Curb Ramps)

Data

10.2

2.8

N/A

Good

Intersection ID: 10225 Main Street: E\_34TH\_ST Cross Street: YADKIN\_AV Location: N

ADA ID: 6D396DEF14AD Ramp Type: Perp Initial Pass/Fail: Fail Overall Compliance: No Severity Score: 22.5

## Field Measurements/Component Compliance

No

Yes

N/A

Yes

Compliance Description

Ramp Slope (%)

Flare Type RT

| Possible Solutions:           |
|-------------------------------|
| Remove & Replace Entire Ramp. |
|                               |
|                               |
|                               |
|                               |
| Surveyor Notes:               |
| N/A                           |
|                               |
|                               |
| PROW/ADA:                     |
| Not Found, R304.5.1, R304.2.2 |
|                               |
|                               |
|                               |
|                               |
|                               |
|                               |