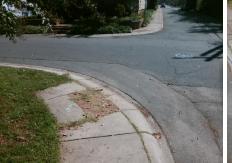

## Access Compliance Report Public Rights-of-Way (Curb Ramps)

Data

10.2

2.8

N/A

Good

Intersection ID: 10225 Main Street: E\_34TH\_ST Cross Street: YADKIN\_AV Location: N

ADA ID: 6D396DEF14AD Ramp Type: Perp Initial Pass/Fail: Fail Overall Compliance: No Severity Score: 22.5

## Field Measurements/Component Compliance

No

Yes

N/A

Yes

Compliance Description

Ramp Slope (%)

Flare Type RT

| Possible Solutions:           |
|-------------------------------|
| Remove & Replace Entire Ramp. |
|                               |
|                               |
|                               |
|                               |
| Surveyor Notes:               |
| N/A                           |
|                               |
|                               |
| PROW/ADA:                     |
| Not Found, R304.5.1, R304.2.2 |
|                               |
|                               |
|                               |
|                               |
|                               |
|                               |