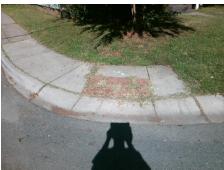

## Access Compliance Report Public Rights-of-Way (Curb Ramps)

Data

10.2

2.8

N/A

Good

Intersection ID: 10225 Main Street: E\_34TH\_ST Cross Street: YADKIN\_AV Location: N

ADA ID: 6D396DEF14AD Ramp Type: Perp Initial Pass/Fail: Fail Overall Compliance: No Severity Score: 22.5

## Field Measurements/Component Compliance

No

Yes

N/A

Yes

Compliance Description

Ramp Slope (%)

Flare Type RT

| Possible Solutions:           |
|-------------------------------|
| Remove & Replace Entire Ramp. |
|                               |
|                               |
|                               |
|                               |
| Surveyor Notes:               |
| N/A                           |
|                               |
|                               |
| PROW/ADA:                     |
| Not Found, R304.5.1, R304.2.2 |
|                               |
|                               |
|                               |
|                               |
|                               |
|                               |